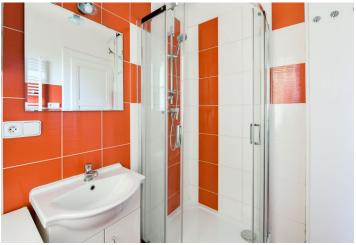

The apartment has a fully fitted walk-through kitchen, a spacious living room and a bedroom offering views of the green courtyard, a shower room, and a separate toilet.

Preserved original details, large windows, **solid wood parquet floors**, tiles, gas boiler, washing machine, dishwasher, microwave oven.