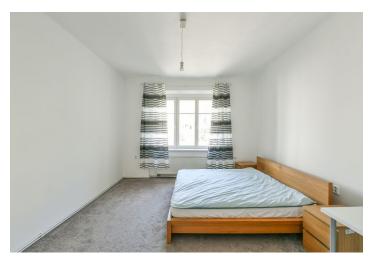

The apartment has a fully fitted walk-through kitchen, a spacious living room and a bedroom offering views of the green courtyard, a shower room, and a separate toilet.

Preserved original details, large windows, **solid wood parquet floors**, tiles, gas boiler, washing machine, dishwasher, microwave oven.