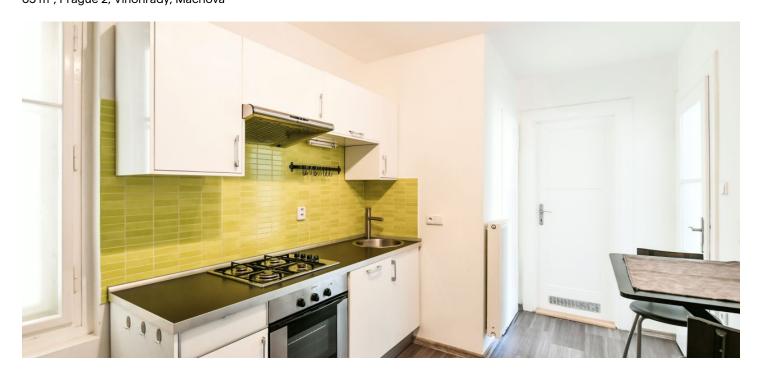

The apartment has a fully fitted walk-through kitchen, a spacious living room and a bedroom offering views of the green courtyard, a shower room, and a separate toilet.

Preserved original details, large windows, **solid wood parquet floors**, tiles, gas boiler, washing machine, dishwasher, microwave oven.