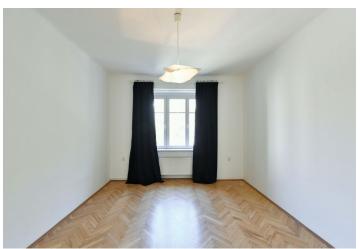

The apartment has a fully fitted walk-through kitchen, a spacious living room and a bedroom offering views of the green courtyard, a shower room, and a separate toilet.

Preserved original details, large windows, **solid wood parquet floors**, tiles, gas boiler, washing machine, dishwasher, microwave oven.