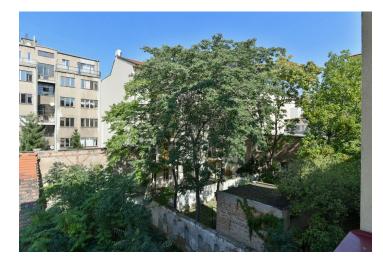

The apartment has a fully fitted walk-through kitchen, a spacious living room and a bedroom offering views of the green courtyard, a shower room, and a separate toilet.

Preserved original details, large windows, **solid wood parquet floors**, tiles, gas boiler, washing machine, dishwasher, microwave oven.