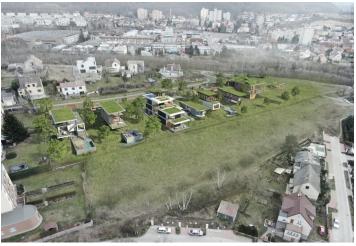

This building plot suitable for the construction of a luxury villa is located next to the residential area with the houses from the 1930s. The northwest slope provides beautiful views of the wooded hills above the VItava River and offers interesting possibilities for the architectural design of the future house.

There are connections to all networks on the plot; access is via a new asphalt road. The sloping area is suitable for the construction of a house with a counter or flat roof (possibly vegetation). The future house should correspond to the purist character of the newly emerging neighborhood of houses with clean lines, natural materials and decent colors. The new territory will therefore create a comprehensive architectural ensemble.

A nice location on the edge of the existing development right next to the Modřanská Rokle nature park is within easy reach of all services. Transport connections are provided by buses, the way to Poliklinika Modřany tram stop takes only 2 minutes, and to Smíchovské nádraží metro station - 16 minutes. In the vicinity, there are kindergartens and elementary schools (including international), medical services, shops, cafes, but also tennis courts, cinema or library. Nearby is a popular fitness trail along the Vltava River, many other routes for walkers and cyclists, sports facilities or a nine-hole golf course in Hodkovičky.