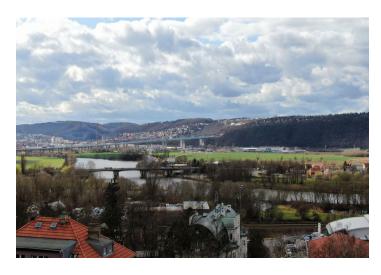

This building plot suitable for the construction of a luxury villa is located next to the residential area with the houses from the 1930s. The northwest slope provides beautiful views of the wooded hills above the VItava River and offers interesting possibilities for the architectural design of the future house.

A nice location on the edge of the existing development right next to the Modřanská Rokle nature park is within easy reach of all services. Transport connections are provided by buses, the way to Poliklinika Modřany tram stop takes only 2 minutes, and to Smíchovské nádraží metro station - 16 minutes. In the vicinity, there are kindergartens and elementary schools (including international), medical services, shops, cafes, but also tennis courts, cinema or library. Nearby is a popular fitness trail along the Vltava River, many other routes for walkers and cyclists, sports facilities or a nine-hole golf course in Hodkovičky.