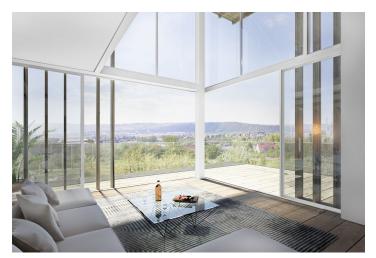

This building plot suitable for the construction of a luxury villa is located next to the residential area with the houses from the 1930s. The northwest slope provides beautiful views of the wooded hills above the VItava River and offers interesting possibilities for the architectural design of the future house.

There are connections to all networks on the plot; access is via a new asphalt road. The sloping area is suitable for the construction of a house with a counter or flat roof (possibly vegetation). The future house should correspond to the purist character of the newly emerging neighborhood of houses with clean lines, natural materials and decent colors. The new territory will therefore create a comprehensive architectural ensemble.