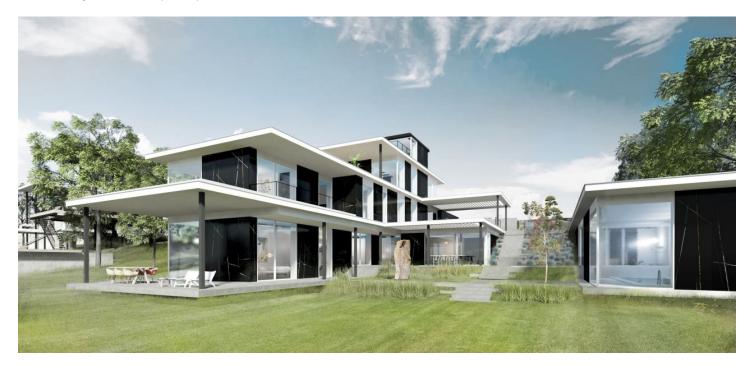

This building plot suitable for the construction of a luxury villa is located next to the residential area with the houses from the 1930s. The northwest slope provides beautiful views of the wooded hills above the VItava River and offers interesting possibilities for the architectural design of the future house.

There are connections to all networks on the plot; access is via a new asphalt road. The sloping area is suitable for the construction of a house with a counter or flat roof (possibly vegetation). The future house should correspond to the purist character of the newly emerging neighborhood of houses with clean lines, natural materials and decent colors. The new territory will therefore create a comprehensive architectural ensemble.