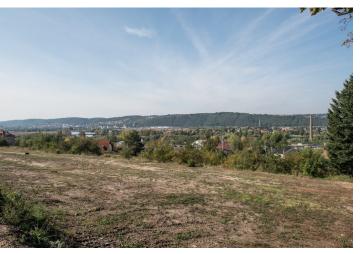

This building plot suitable for the construction of a luxury villa is located next to the residential area with the houses from the 1930s. The northwest slope provides beautiful views of the wooded hills above the VItava River and offers interesting possibilities for the architectural design of the future house.

There are connections to all networks on the plot; access is via a new asphalt road. The sloping area is suitable for the construction of a house with a counter or flat roof (possibly vegetation). The future house should correspond to the purist character of the newly emerging neighborhood of houses with clean lines, natural materials and decent colors. The new territory will therefore create a comprehensive architectural ensemble.

A nice location on the edge of the existing development right next to the Modřanská Rokle nature park is within easy reach of all services. Transport connections are provided by buses, the way to Poliklinika Modřany tram stop takes only 2 minutes, and to Smíchovské nádraží metro station - 16 minutes. In the vicinity, there are kindergartens and elementary schools (including international), medical services, shops, cafes, but also tennis courts, cinema or library. Nearby is a popular fitness trail along the Vltava River, many other routes for walkers and cyclists, sports facilities or a nine-hole golf course in Hodkovičky.