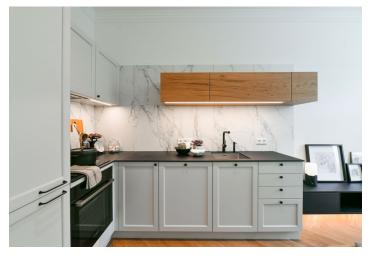

The apartment features a living room with a fully fitted open plan kitchen, a bedroom with built-in wardrobes, a bathroom including a walk-in shower, a sink and a toilet, and an entrance hall. The **terrace** is accessible from both main rooms.

Quality equipment and finishes, built-in storage, **solid wood parquet floors**, tiles, central heating, washing machine, video entry phone. Monthly deposit for service charges, water and heating: CZK 2200 for one person. Electricity is billed separately. The photos are taken from a similar apartment.