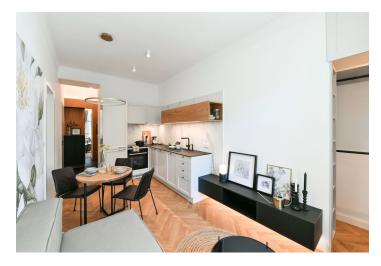

The apartment features a living room with a fully fitted open plan kitchen, a bedroom with built-in wardrobes, a bathroom including a walk-in shower, a sink and a toilet, and an entrance hall. The **terrace** is accessible from both main rooms.

Quality equipment and finishes, built-in storage, **solid wood parquet floors**, tiles, central heating, washing machine, video entry phone. Monthly deposit for service charges, water and heating: CZK 2200 for one person. Electricity is billed separately. The photos are taken from a similar apartment.