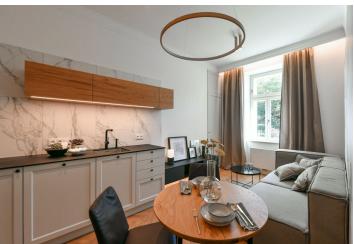

The apartment features a living room with a fully fitted open plan kitchen, a bedroom with built-in wardrobes, a bathroom including a walk-in shower, a sink and a toilet, and an entrance hall. The **terrace** is accessible from both main rooms.

Quality equipment and finishes, built-in storage, **solid wood parquet floors**, tiles, central heating, washing machine, video entry phone. Monthly deposit for service charges, water and heating: CZK 2200 for one person. Electricity is billed separately. The photos are taken from a similar apartment.