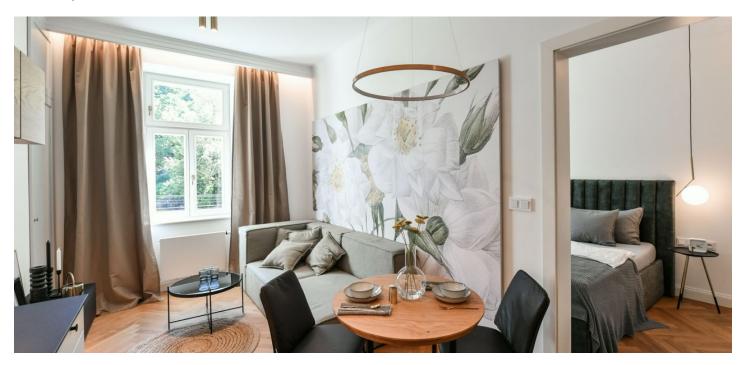

The apartment features a living room with a fully fitted open plan kitchen, a bedroom with built-in wardrobes, a bathroom including a walk-in shower, a sink and a toilet, and an entrance hall. The **terrace** is accessible from both main rooms.

Quality equipment and finishes, built-in storage, **solid wood parquet floors**, tiles, central heating, washing machine, video entry phone. Monthly deposit for service charges, water and heating: CZK 2200 for one person. Electricity is billed separately. The photos are taken from a similar apartment.