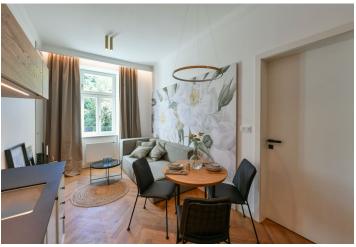

<sup>\*</sup> Area of the unit according to the Civil Code. The area consists of the sum total area of the entire unit bounded by perimeter walls.

Rented

Benefiting from a 9 m² terrace, this high quality, fully furnished 1-bedroom apartment has been completely newly refurbished to provide the comforts of a modern lifestyle. Situated on the ground floor of a newly fully renovated apartment building with no lift, in an attractive part of Nusle in close vicinity of the Vyšehrad Castle, Lumírovy sady and Folimanka Park. The location offers rich amenities including cafes, restaurants, delicatessen and fresh produce shops, plus very quick access to the city center, with a tram stop just steps from the building. Within easy reach is the Na Fidlovačce Theater and the Jezerka Park with the Na Jezerce Theater.

The apartment features a living room with a fully fitted open plan kitchen, a bedroom with built-in wardrobes, a bathroom including a walk-in shower, a sink and a toilet, and an entrance hall. The **terrace** is accessible from both main rooms.

Quality equipment and finishes, built-in storage, **solid wood parquet floors**, tiles, central heating, washing machine, video entry phone. Monthly deposit for service charges, water and heating: CZK 2200 for one person. Electricity is billed separately. The photos are taken from a similar apartment.