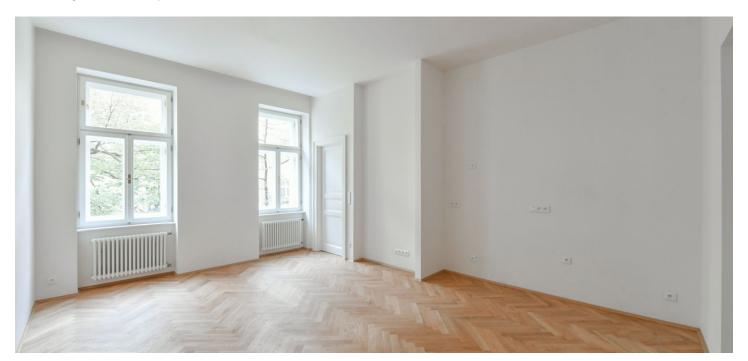

The unit on the 1st floor consists of a living room with a preparation for a kitchen, a bedroom with a **bay window**, a bathroom, a separate toilet, and a hallway.

The project consists of a thorough, complete reconstruction that respects the original architect's intention, which is, however, sensitively complemented by modern amenities. The apartment boasts **first-class materials** from the world's leading manufacturers and the interior will be finished to a **standard selected by the client**. All standards include wooden casement windows, **oak parquet floors**, **Graniti Fiandre** tiles, Grohe and Laufen bathroom sanitary ware, and lacquered interior doors. Heating is by an **electric boiler**. The unit comes with a **cellar**.

Floor area 59.9 m², cellar 2.7 m². Visualizations are illustrative.

In addition to regular property viewings, we also offer real-time **video viewings** via WhatsApp, FaceTime, Messenger, Skype, and other apps.