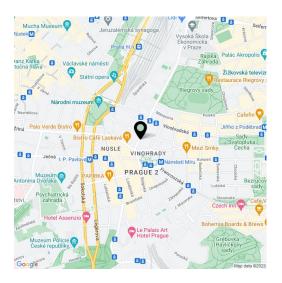

The building is located in the **sophisticated Vinohrady district** near the Na Vinohrady Theater. The area is full of cafes, bistros and restaurants, shops, and businesses. It is also easily accessible—two line A metro stations (Náměstí Míru and Muzeum) and one line C station (I. P. Pavlova) are close-by. Vinohrady is home to several beautifully landscaped parks. **Riegerovy Sady Park** is right by the building and **Grébovka Park** is only a short walk away. The city center can be reached on foot in only a few minutes.