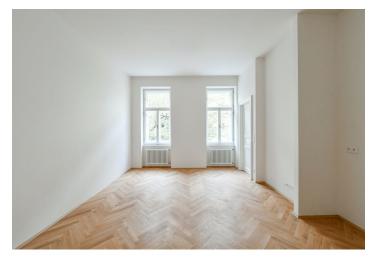

The unit on the 1st floor consists of a living room with a preparation for a kitchen, a bedroom with a **bay window**, a bathroom, a separate toilet, and a hallway.

The project consists of a thorough, complete reconstruction that respects the original architect's intention, which is, however, sensitively complemented by modern amenities. The apartment boasts **first-class materials** from the world's leading manufacturers and the interior will be finished to a **standard selected by the client**. All standards include wooden casement windows, **oak parquet floors**, **Graniti Fiandre** tiles, Grohe and Laufen bathroom sanitary ware, and lacquered interior doors. Heating is by an **electric boiler**. The unit comes with a **cellar**.

Floor area 59.9 m², cellar 2.7 m². Visualizations are illustrative.

In addition to regular property viewings, we also offer real-time **video viewings** via WhatsApp, FaceTime, Messenger, Skype, and other apps.