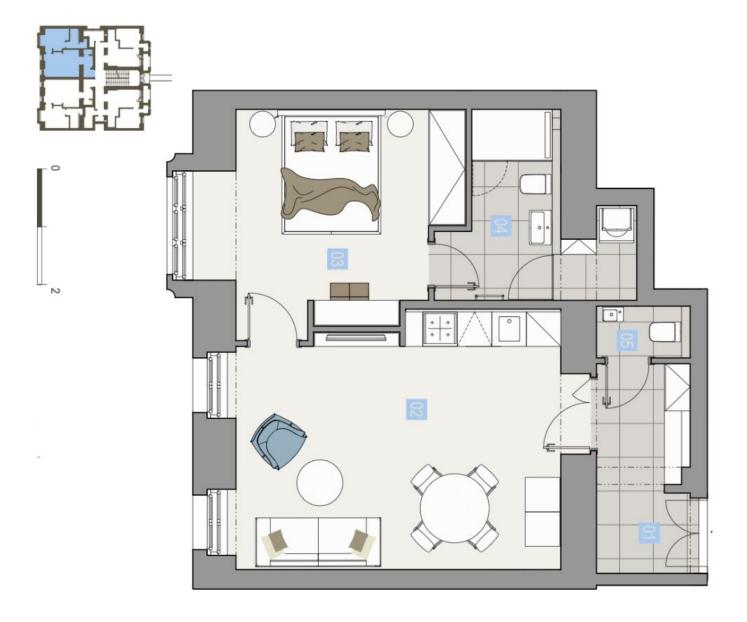

The unit on the 1st floor consists of a living room with a preparation for a kitchen, a bedroom with a **bay window**, a bathroom, a separate toilet, and a hallway.

The project consists of a thorough, complete reconstruction that respects the original architect's intention, which is, however, sensitively complemented by modern amenities. The apartment boasts **first-class materials** from the world's leading manufacturers and the interior will be finished to a **standard selected by the client**. All standards include wooden casement windows, **oak parquet floors**, **Graniti Fiandre** tiles, Grohe and Laufen bathroom sanitary ware, and lacquered interior doors. Heating is by an **electric boiler**. The unit comes with a **cellar**.

Floor area 59.9 m², cellar 2.7 m². Visualizations are illustrative.

In addition to regular property viewings, we also offer real-time **video viewings** via WhatsApp, FaceTime, Messenger, Skype, and other apps.