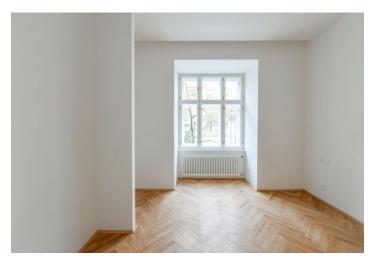

The unit on the 1st floor consists of a living room with a preparation for a kitchen, a bedroom with a **bay window**, a bathroom, a separate toilet, and a hallway.

The project consists of a thorough, complete reconstruction that respects the original architect's intention, which is, however, sensitively complemented by modern amenities. The apartment boasts **first-class materials** from the world's leading manufacturers and the interior will be finished to a **standard selected by the client**. All standards include wooden casement windows, **oak parquet floors**, **Graniti Fiandre** tiles, Grohe and Laufen bathroom sanitary ware, and lacquered interior doors. Heating is by an **electric boiler**. The unit comes with a **cellar**.

Floor area 59.9 m², cellar 2.7 m². Visualizations are illustrative.

In addition to regular property viewings, we also offer real-time **video viewings** via WhatsApp, FaceTime, Messenger, Skype, and other apps.