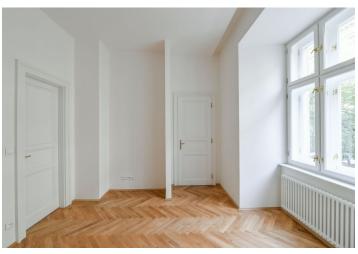

The unit on the 1st floor consists of a living room with a preparation for a kitchen, a bedroom with a **bay window**, a bathroom, a separate toilet, and a hallway.

The project consists of a thorough, complete reconstruction that respects the original architect's intention, which is, however, sensitively complemented by modern amenities. The apartment boasts **first-class materials** from the world's leading manufacturers and the interior will be finished to a **standard selected by the client**. All standards include wooden casement windows, **oak parquet floors**, **Graniti Fiandre** tiles, Grohe and Laufen bathroom sanitary ware, and lacquered interior doors. Heating is by an **electric boiler**. The unit comes with a **cellar**.