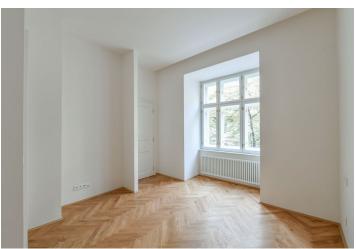

The unit on the 1st floor consists of a living room with a preparation for a kitchen, a bedroom with a **bay window**, a bathroom, a separate toilet, and a hallway.

The project consists of a thorough, complete reconstruction that respects the original architect's intention, which is, however, sensitively complemented by modern amenities. The apartment boasts **first-class materials** from the world's leading manufacturers and the interior will be finished to a **standard selected by the client**. All standards include wooden casement windows, **oak parquet floors**, **Graniti Fiandre** tiles, Grohe and Laufen bathroom sanitary ware, and lacquered interior doors. Heating is by an **electric boiler**. The unit comes with a **cellar**.

Floor area 59.9 m², cellar 2.7 m². Visualizations are illustrative.

In addition to regular property viewings, we also offer real-time **video viewings** via WhatsApp, FaceTime, Messenger, Skype, and other apps.