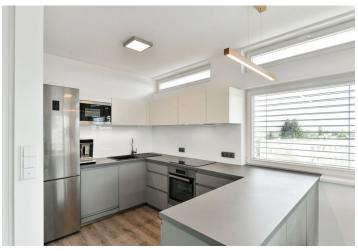

The practical layout of the 6th floor apartment offers a living room with a kitchen, 2 bedrooms, a bathroom (bathtub, 2 sinks, toilet, connection to a washing machine), a separate toilet, and an entrance hall with access to a chip-controlled elevator. The sunny loggia accessible from the living room offers views of the wider surroundings.

Facilities include **wooden windows** with insulated triple-glazed panes and electrically controlled **exterior blinds** in the living room and interior blinds in the bedrooms, quality **Swiss Kronoswiss laminate flooring**, and **underfloor heating** with the possibility of regulation in every room. The kitchen is fully equipped with built-in Beko appliances and a **Samsung** refrigerator. There are also built-in wardrobes. The purchase price includes a **large garage parking space** and an adjoining **cellar**.