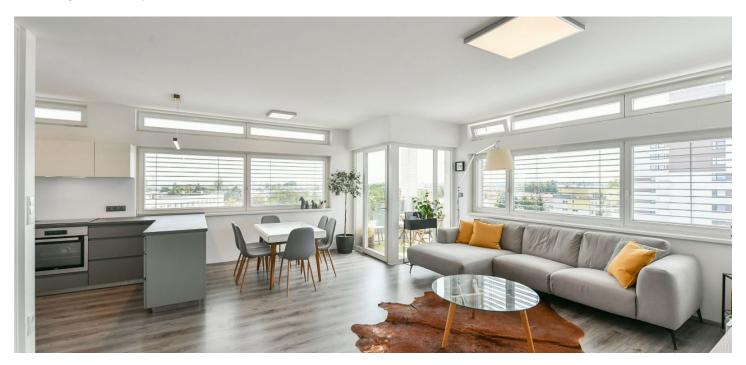

\* Area of the unit according to the Civil Code. The area consists of the sum total area of the entire unit bounded by perimeter walls.

This bright, sunny modern apartment with a loggia, views in all four cardinal directions, direct access from the elevator, and a large garage parking space is part of a premium residential building with only 7 units where each apartment takes up an entire floor, guaranteeing perfect privacy. The building is just a few steps from the Letňany Shopping Center and 3 minutes by bus from a metro station.

The practical layout of the 6th floor apartment offers a living room with a kitchen, 2 bedrooms, a bathroom (bathtub, 2 sinks, toilet, connection to a washing machine), a separate toilet, and an entrance hall with access to a chip-controlled elevator. The sunny loggia accessible from the living room offers views of the wider surroundings.

Facilities include **wooden windows** with insulated triple-glazed panes and electrically controlled **exterior blinds** in the living room and interior blinds in the bedrooms, quality **Swiss Kronoswiss laminate flooring**, and **underfloor heating** with the possibility of regulation in every room. The kitchen is fully equipped with built-in Beko appliances and a **Samsung** refrigerator. There are also built-in wardrobes. The purchase price includes a **large garage parking space** and an adjoining **cellar**.