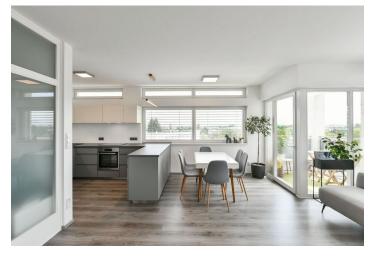

The practical layout of the 6th floor apartment offers a living room with a kitchen, 2 bedrooms, a bathroom (bathtub, 2 sinks, toilet, connection to a washing machine), a separate toilet, and an entrance hall with access to a chip-controlled elevator. The sunny loggia accessible from the living room offers views of the wider surroundings.

Facilities include **wooden windows** with insulated triple-glazed panes and electrically controlled **exterior blinds** in the living room and interior blinds in the bedrooms, quality **Swiss Kronoswiss laminate flooring**, and **underfloor heating** with the possibility of regulation in every room. The kitchen is fully equipped with built-in Beko appliances and a **Samsung** refrigerator. There are also built-in wardrobes. The purchase price includes a **large garage parking space** and an adjoining **cellar**.