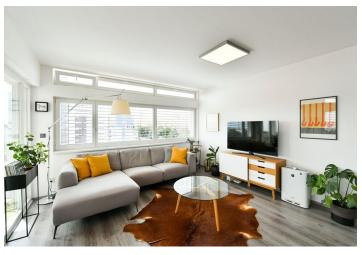

The practical layout of the 6th floor apartment offers a living room with a kitchen, 2 bedrooms, a bathroom (bathtub, 2 sinks, toilet, connection to a washing machine), a separate toilet, and an entrance hall with access to a chip-controlled elevator. The sunny loggia accessible from the living room offers views of the wider surroundings.

Facilities include **wooden windows** with insulated triple-glazed panes and electrically controlled **exterior blinds** in the living room and interior blinds in the bedrooms, quality **Swiss Kronoswiss laminate flooring**, and **underfloor heating** with the possibility of regulation in every room. The kitchen is fully equipped with built-in Beko appliances and a **Samsung** refrigerator. There are also built-in wardrobes. The purchase price includes a **large garage parking space** and an adjoining **cellar**.