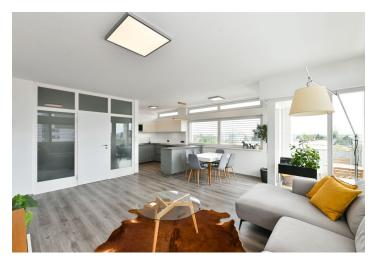

The practical layout of the 6th floor apartment offers a living room with a kitchen, 2 bedrooms, a bathroom (bathtub, 2 sinks, toilet, connection to a washing machine), a separate toilet, and an entrance hall with access to a chip-controlled elevator. The sunny loggia accessible from the living room offers views of the wider surroundings.

Facilities include **wooden windows** with insulated triple-glazed panes and electrically controlled **exterior blinds** in the living room and interior blinds in the bedrooms, quality **Swiss Kronoswiss laminate flooring**, and **underfloor heating** with the possibility of regulation in every room. The kitchen is fully equipped with built-in Beko appliances and a **Samsung** refrigerator. There are also built-in wardrobes. The purchase price includes a **large garage parking space** and an adjoining **cellar**.