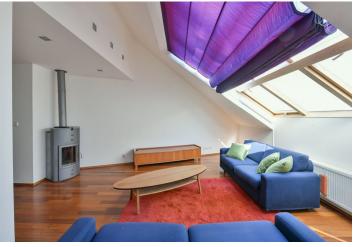

Boasting a rooftop terrace providing panoramic views of Prague, this fully furnished 1-bedroom split-level attic apartment with a small balcony is on the fourth floor of a well kept traditional building with a lift. Centrally located in a quiet street within easy reach of quality restaurants, cafes and shopping, just a few min. walk to Náměstí republiky and Florenc metro stations, the Hilton Hotel, and the Palladium and Kotva shopping malls. A swimming pool and a fitness center are a two min. walk away, and the Štvanice tennis courts close by.

The lower level of the apartment features a living room with a **slow burning stove**, a dining area and a fully fitted open plan kitchen, a toilet, and an entrance hall. The upper floor offers an **air-conditioned** bedroom with a **balcony**, a bathroom including a bathtub, a walk-in shower and a toilet, and a utility room. There is hall with an automatic folding staircase leading to the **rooftop terrace**.

Hardwood floors, tiles, security entry door, gas boiler, washing machine, dishwasher, microwave oven. Service charges and water consumption: CZK 3160/month. Gas and electricity are billed separately (transfer to the tenant).