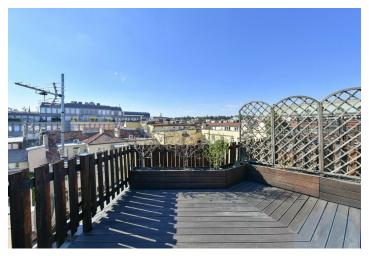

Boasting a rooftop terrace providing panoramic views of Prague, this fully furnished 1-bedroom split-level attic apartment with a small balcony is on the fourth floor of a well kept traditional building with a lift. Centrally located in a quiet street within easy reach of quality restaurants, cafes and shopping, just a few min. walk to Náměstí republiky and Florenc metro stations, the Hilton Hotel, and the Palladium and Kotva shopping malls. A swimming pool and a fitness center are a two min. walk away, and the Štvanice tennis courts close by.

The lower level of the apartment features a living room with a **slow burning stove**, a dining area and a fully fitted open plan kitchen, a toilet, and an entrance hall. The upper floor offers an **air-conditioned** bedroom with a **balcony**, a bathroom including a bathtub, a walk-in shower and a toilet, and a utility room. There is hall with an automatic folding staircase leading to the **rooftop terrace**.