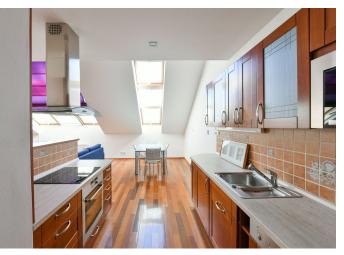

The lower level of the apartment features a living room with a **slow burning stove**, a dining area and a fully fitted open plan kitchen, a toilet, and an entrance hall. The upper floor offers an **air-conditioned** bedroom with a **balcony**, a bathroom including a bathtub, a walk-in shower and a toilet, and a utility room. There is hall with an automatic folding staircase leading to the **rooftop terrace**.

Hardwood floors, tiles, security entry door, gas boiler, washing machine, dishwasher, microwave oven. Service charges and water consumption: CZK 3160/month. Gas and electricity are billed separately (transfer to the tenant).