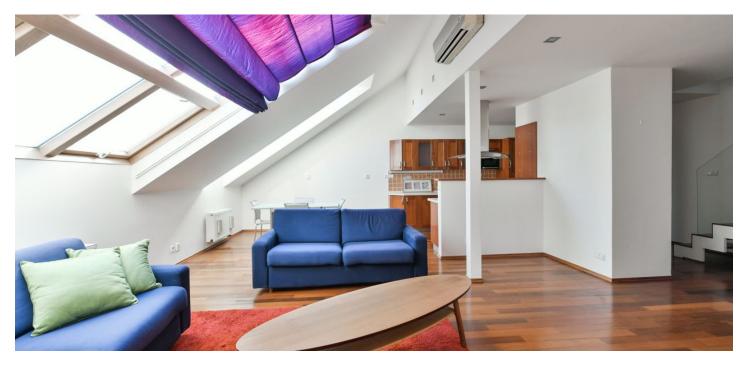

Boasting a rooftop terrace providing panoramic views of Prague, this fully furnished 1-bedroom split-level attic apartment with a small balcony is on the fourth floor of a well kept traditional building with a lift. Centrally located in a quiet street within easy reach of quality restaurants, cafes and shopping, just a few min. walk to Náměstí republiky and Florenc metro stations, the Hilton Hotel, and the Palladium and Kotva shopping malls. A swimming pool and a fitness center are a two min. walk away, and the Štvanice tennis courts close by.

The lower level of the apartment features a living room with a **slow burning stove**, a dining area and a fully fitted open plan kitchen, a toilet, and an entrance hall. The upper floor offers an **air-conditioned** bedroom with a **balcony**, a bathroom including a bathtub, a walk-in shower and a toilet, and a utility room. There is hall with an automatic folding staircase leading to the **rooftop terrace**.

Hardwood floors, tiles, security entry door, gas boiler, washing machine, dishwasher, microwave oven. Service charges and water consumption: CZK 3160/month. Gas and electricity are billed separately (transfer to the tenant).