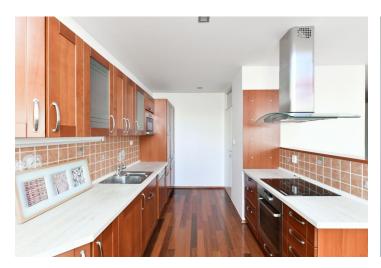

The lower level of the apartment features a living room with a **slow burning stove**, a dining area and a fully fitted open plan kitchen, a toilet, and an entrance hall. The upper floor offers an **air-conditioned** bedroom with a **balcony**, a bathroom including a bathtub, a walk-in shower and a toilet, and a utility room. There is hall with an automatic folding staircase leading to the **rooftop terrace**.

Hardwood floors, tiles, security entry door, gas boiler, washing machine, dishwasher, microwave oven. Service charges and water consumption: CZK 3160/month. Gas and electricity are billed separately (transfer to the tenant).