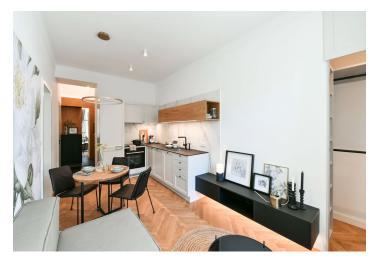

The apartment features a living room with a fully fitted open plan kitchen, a bedroom with built-in wardrobes, a bathroom including a walk-in shower, a sink and a toilet, and an entrance hall.

Quality equipment and finishes, built-in storage, **solid wood parquet floors**, tiles, central heating, washing machine, video entry phone. Monthly deposit for service charges, water and heating: CZK 2200 for one person. Electricity is billed separately.