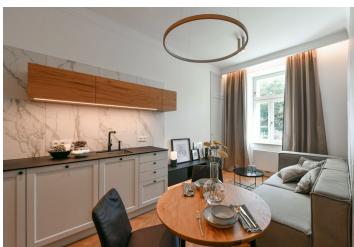

The apartment features a living room with a fully fitted open plan kitchen, a bedroom with built-in wardrobes, a bathroom including a walk-in shower, a sink and a toilet, and an entrance hall.

Quality equipment and finishes, built-in storage, **solid wood parquet floors**, tiles, central heating, washing machine, video entry phone. Monthly deposit for service charges, water and heating: CZK 2200 for one person. Electricity is billed separately.