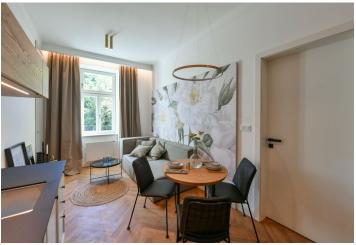

<sup>\*</sup> Area of the unit according to the Civil Code. The area consists of the sum total area of the entire unit bounded by perimeter walls.

Rented

This high quality, fully furnished 1-bedroom apartment has been completely newly refurbished to provide the comforts of a modern lifestyle. Situated on the third floor of a newly fully renovated apartment building with no lift, in an attractive part of Nusle in close vicinity of the Vyšehrad Castle, Lumírovy sady and Folimanka Park. The location offers rich amenities including cafes, restaurants, delicatessen and fresh produce shops, plus very quick access to the city center, with a tram stop just steps from the building. Within easy reach is the Na Fidlovačce Theater and the Jezerka Park with the Na Jezerce Theater.

The apartment features a living room with a fully fitted open plan kitchen, a bedroom with built-in wardrobes, a bathroom including a walk-in shower, a sink and a toilet, and an entrance hall.

Quality equipment and finishes, built-in storage, **solid wood parquet floors**, tiles, central heating, washing machine, video entry phone. Monthly deposit for service charges, water and heating: CZK 2200 for one person. Electricity is billed separately.