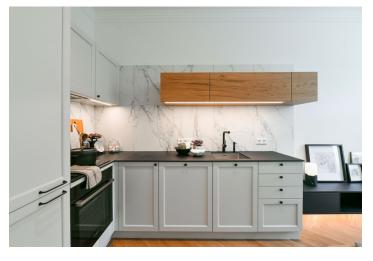

The apartment features a living room with a fully fitted open plan kitchen, a bedroom with built-in wardrobes, a bathroom including a walk-in shower, a sink and a toilet, and an entrance hall.

Quality equipment and finishes, built-in storage, **solid wood parquet floors**, tiles, central heating, washing machine, video entry phone. Monthly deposit for service charges, water and heating: CZK 2200 for one person. Electricity is billed separately.