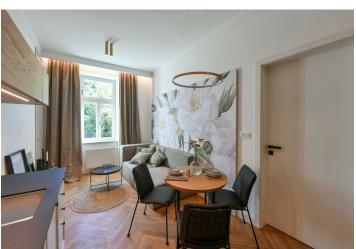

<sup>\*</sup> Area of the unit according to the Civil Code. The area consists of the sum total area of the entire unit bounded by perimeter walls.

Rented

This high quality, fully furnished 1-bedroom apartment has been completely newly refurbished to provide the comforts of a modern lifestyle. Situated on the first floor of a newly fully renovated apartment building with no lift, in an attractive part of Nusle in close vicinity of the Vyšehrad Castle, Lumírovy sady and Folimanka Park. The location offers rich amenities including cafes, restaurants, delicatessen and fresh produce shops, plus very quick access to the city center, with a tram stop just steps from the building. Within easy reach is the Na Fidlovačce Theater and the Jezerka Park with the Na Jezerce Theater.

The apartment features a living room with a fully fitted open plan kitchen, a bedroom with built-in wardrobes, a bathroom including a walk-in shower, a sink and a toilet, and an entrance hall.

Quality equipment and finishes, built-in storage, solid wood parquet floors, tiles, central heating, washing machine, video entry phone. Monthly deposit for service charges, water and heating: CZK 2200 for one person. Electricity is billed separately.