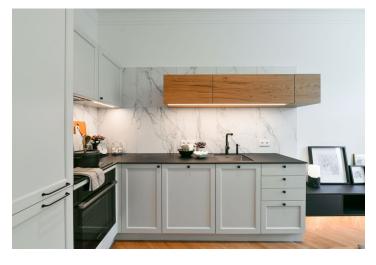

The apartment features a living room with a fully fitted open plan kitchen, a bedroom with built-in wardrobes, a bathroom including a walk-in shower, a sink and a toilet, and an entrance hall.

Quality equipment and finishes, built-in storage, solid wood parquet floors, tiles, central heating, washing machine, video entry phone. Monthly deposit for service charges, water and heating: CZK 2200 for one person. Electricity is billed separately.