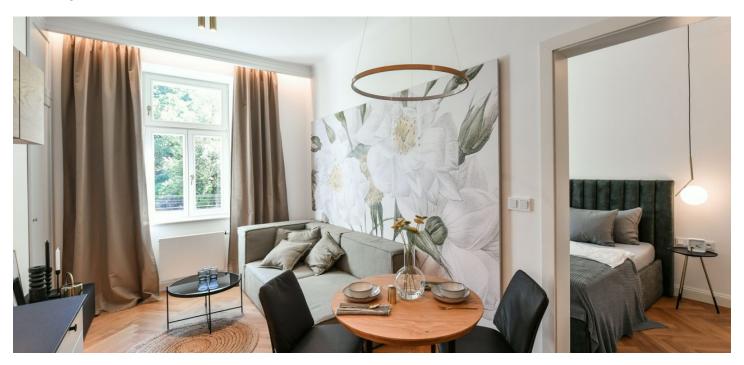

The apartment features a living room with a fully fitted open plan kitchen, a bedroom with built-in wardrobes, a bathroom including a walk-in shower, a sink and a toilet, and an entrance hall.

Quality equipment and finishes, built-in storage, solid wood parquet floors, tiles, central heating, washing machine, video entry phone. Monthly deposit for service charges, water and heating: CZK 2200 for one person. Electricity is billed separately.