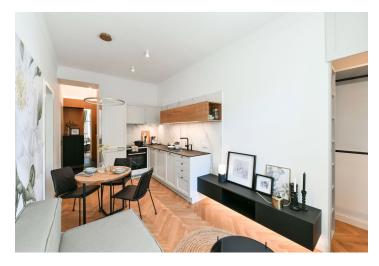

The apartment features a living room with a fully fitted open plan kitchen, a bedroom with built-in wardrobes, a bathroom including a walk-in shower, a sink and a toilet, and an entrance hall.

Quality equipment and finishes, built-in storage, solid wood parquet floors, tiles, central heating, washing machine, video entry phone. Monthly deposit for service charges, water and heating: CZK 2200 for one person. Electricity is billed separately.