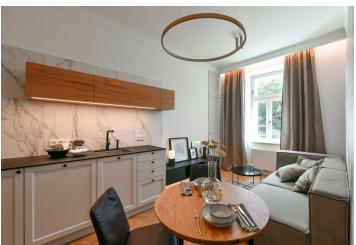

The apartment features a living room with a fully fitted open plan kitchen, a bedroom with built-in wardrobes, a bathroom including a walk-in shower, a sink and a toilet, and an entrance hall.

Quality equipment and finishes, built-in storage, solid wood parquet floors, tiles, central heating, washing machine, video entry phone. Monthly deposit for service charges, water and heating: CZK 2200 for one person. Electricity is billed separately.