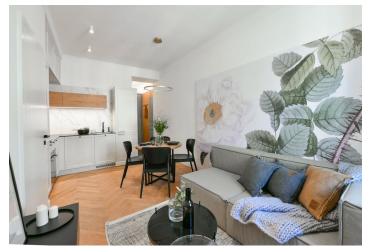

This high quality, fully furnished 1-bedroom apartment has been completely newly refurbished to provide the comforts of a modern lifestyle. Situated on the fourth floor of a newly fully renovated apartment building with no lift, in an attractive part of Nusle in close vicinity of the Vyšehrad Castle, Lumírovy sady and Folimanka Park. The location offers rich amenities including cafes, restaurants, delicatessen and fresh produce shops, plus very quick access to the city center, with a tram stop just steps from the building. Within easy reach is the Na Fidlovačce Theater and the Jezerka Park with the Na Jezerce Theater.

The apartment features a living room with a fully fitted open plan kitchen, a bedroom with built-in wardrobes, a bathroom including a walk-in shower, a separate toilet, and an entrance hall.

Quality equipment and finishes, built-in storage, **solid wood parquet floors**, tiles, central heating, washing machine, video entry phone. Monthly deposit for service charges, water and heating: CZK 2200 for one person. Electricity is billed separately.