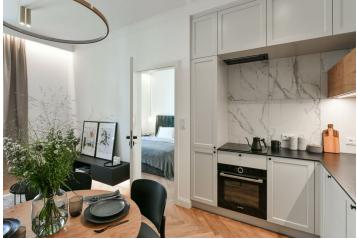

This high quality, fully furnished 1-bedroom apartment has been completely newly refurbished to provide the comforts of a modern lifestyle. Situated on the fourth floor of a newly fully renovated apartment building with no lift, in an attractive part of Nusle in close vicinity of the Vyšehrad Castle, Lumírovy sady and Folimanka Park. The location offers rich amenities including cafes, restaurants, delicatessen and fresh produce shops, plus very quick access to the city center, with a tram stop just steps from the building. Within easy reach is the Na Fidlovačce Theater and the Jezerka Park with the Na Jezerce Theater.

The apartment features a living room with a fully fitted open plan kitchen, a bedroom with built-in wardrobes, a bathroom including a walk-in shower, a separate toilet, and an entrance hall.

Quality equipment and finishes, built-in storage, **solid wood parquet floors**, tiles, central heating, washing machine, video entry phone. Monthly deposit for service charges, water and heating: CZK 2200 for one person. Electricity is billed separately.