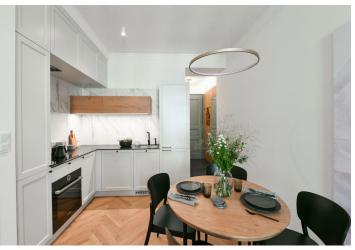

The apartment features a living room with a fully fitted open plan kitchen, a bedroom with built-in wardrobes, a bathroom including a walk-in shower, a separate toilet, and an entrance hall.

Quality equipment and finishes, built-in storage, **solid wood parquet floors**, tiles, central heating, washing machine, video entry phone. Monthly deposit for service charges, water and heating: CZK 2200 for one person. Electricity is billed separately.