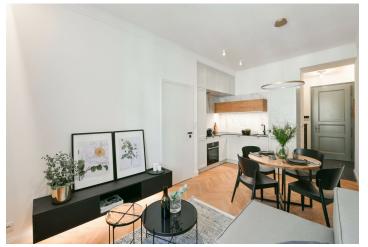

This high quality, fully furnished 1-bedroom apartment has been completely newly refurbished to provide the comforts of a modern lifestyle. Situated on the fourth floor of a newly fully renovated apartment building with no lift, in an attractive part of Nusle in close vicinity of the Vyšehrad Castle, Lumírovy sady and Folimanka Park. The location offers rich amenities including cafes, restaurants, delicatessen and fresh produce shops, plus very quick access to the city center, with a tram stop just steps from the building. Within easy reach is the Na Fidlovačce Theater and the Jezerka Park with the Na Jezerce Theater.

The apartment features a living room with a fully fitted open plan kitchen, a bedroom with built-in wardrobes, a bathroom including a walk-in shower, a separate toilet, and an entrance hall.

Quality equipment and finishes, built-in storage, **solid wood parquet floors**, tiles, central heating, washing machine, video entry phone. Monthly deposit for service charges, water and heating: CZK 2200 for one person. Electricity is billed separately.