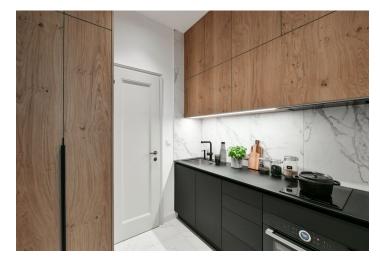

The apartment features a living room / bedroom with a fully fitted open plan kitchen, a bathroom including a walk-in shower, a sink and a toilet, and an entrance hall.

Quality equipment and finishes, built-in storage in the living area and the hall, solid wood parquet floors, tiles, central heating, washing machine, video entry phone. Monthly deposit for service charges, water and heating: CZK 2000 for one person. Electricity is billed separately.