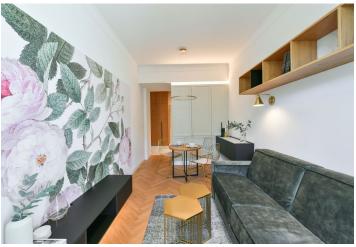

## Rented

This high quality, fully furnished studio apartment has been completely newly refurbished to provide the comforts of a modern lifestyle. Situated on the fourth floor of a newly fully renovated apartment building with no lift, in an attractive part of Nusle in close vicinity of the Vyšehrad Castle, Lumírovy sady and Folimanka Park. The location offers rich amenities including cafes, restaurants, delicatessen and fresh produce shops, plus very quick access to the city center, with a tram stop just steps from the building. Within easy reach is the Na Fidlovačce Theater and the Jezerka Park with the Na Jezerce Theater.

The apartment features a living room / bedroom with a fully fitted open plan kitchen, a bathroom including a walk-in shower, a sink and a toilet, and an entrance hall.

Quality equipment and finishes, built-in storage in the living area and the hall, solid wood parquet floors, tiles, central heating, washing machine, video entry phone. Monthly deposit for service charges, water and heating: CZK 2000 for one person. Electricity is billed separately.