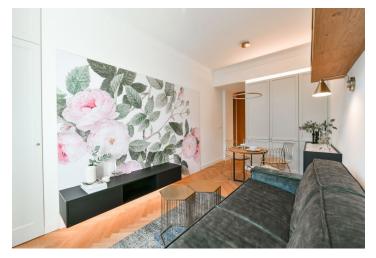

## Rented

This high quality, fully furnished studio apartment has been completely newly refurbished to provide the comforts of a modern lifestyle. Situated on the fourth floor of a newly fully renovated apartment building with no lift, in an attractive part of Nusle in close vicinity of the Vyšehrad Castle, Lumírovy sady and Folimanka Park. The location offers rich amenities including cafes, restaurants, delicatessen and fresh produce shops, plus very quick access to the city center, with a tram stop just steps from the building. Within easy reach is the Na Fidlovačce Theater and the Jezerka Park with the Na Jezerce Theater.

The apartment features a living room / bedroom with a fully fitted open plan kitchen, a bathroom including a walk-in shower, a sink and a toilet, and an entrance hall.

Quality equipment and finishes, built-in storage in the living area and the hall, solid wood parquet floors, tiles, central heating, washing machine, video entry phone. Monthly deposit for service charges, water and heating: CZK 2000 for one person. Electricity is billed separately.