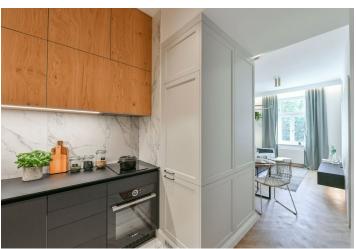

The apartment features a living room / bedroom with a fully fitted open plan kitchen, a bathroom including a walk-in shower, a sink and a toilet, and an entrance hall.

Quality equipment and finishes, built-in storage in the living area and the hall, solid wood parquet floors, tiles, central heating, washing machine, video entry phone. Monthly deposit for service charges, water and heating: CZK 2000 for one person. Electricity is billed separately.