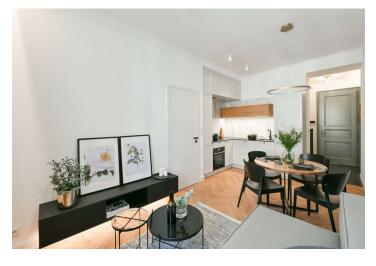

Rented

This high quality, fully furnished 1-bedroom apartment has been completely newly refurbished to provide the comforts of a modern lifestyle. Situated on the first floor of a newly fully renovated apartment building with no lift, in an attractive part of Nusle in close vicinity of the Vyšehrad Castle, Lumírovy sady and Folimanka Park. The location offers rich amenities including cafes, restaurants, delicatessen and fresh produce shops, plus very quick access to the city center, with a tram stop just steps from the building. Within easy reach is the Na Fidlovačce Theater and the Jezerka Park with the Na Jezerce Theater.

The apartment features a living room with a fully fitted open plan kitchen, a bedroom with built-in wardrobes, a bathroom including a walk-in shower, a sink and a toilet, and an entrance hall.

Quality equipment and finishes, built-in storage, **solid wood parquet floors**, tiles, central heating, washing machine, video entry phone. Monthly deposit for service charges, water and heating: CZK 2200 for one person. Electricity is billed separately.