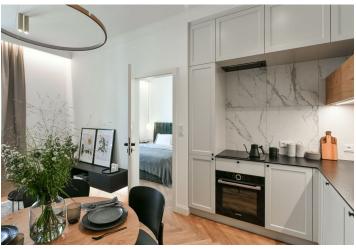

Rented

This high quality, fully furnished 1-bedroom apartment has been completely newly refurbished to provide the comforts of a modern lifestyle. Situated on the first floor of a newly fully renovated apartment building with no lift, in an attractive part of Nusle in close vicinity of the Vyšehrad Castle, Lumírovy sady and Folimanka Park. The location offers rich amenities including cafes, restaurants, delicatessen and fresh produce shops, plus very quick access to the city center, with a tram stop just steps from the building. Within easy reach is the Na Fidlovačce Theater and the Jezerka Park with the Na Jezerce Theater.

The apartment features a living room with a fully fitted open plan kitchen, a bedroom with built-in wardrobes, a bathroom including a walk-in shower, a sink and a toilet, and an entrance hall.

Quality equipment and finishes, built-in storage, **solid wood parquet floors**, tiles, central heating, washing machine, video entry phone. Monthly deposit for service charges, water and heating: CZK 2200 for one person. Electricity is billed separately.