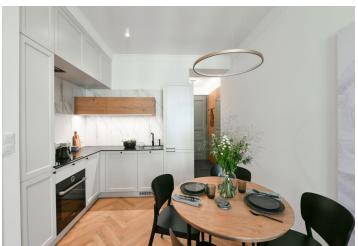

Rented

This high quality, fully furnished 1-bedroom apartment has been completely newly refurbished to provide the comforts of a modern lifestyle. Situated on the first floor of a newly fully renovated apartment building with no lift, in an attractive part of Nusle in close vicinity of the Vyšehrad Castle, Lumírovy sady and Folimanka Park. The location offers rich amenities including cafes, restaurants, delicatessen and fresh produce shops, plus very quick access to the city center, with a tram stop just steps from the building. Within easy reach is the Na Fidlovačce Theater and the Jezerka Park with the Na Jezerce Theater.

The apartment features a living room with a fully fitted open plan kitchen, a bedroom with built-in wardrobes, a bathroom including a walk-in shower, a sink and a toilet, and an entrance hall.

Quality equipment and finishes, built-in storage, **solid wood parquet floors**, tiles, central heating, washing machine, video entry phone. Monthly deposit for service charges, water and heating: CZK 2200 for one person. Electricity is billed separately.