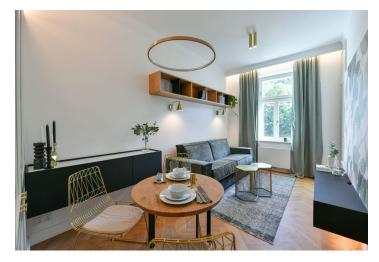

## Rented

This high quality, fully furnished studio apartment has been completely newly refurbished to provide the comforts of a modern lifestyle. Situated on the first floor of a newly fully renovated apartment building with no lift, in an attractive part of Nusle in close vicinity of the Vyšehrad Castle, Lumírovy sady and Folimanka Park. The location offers rich amenities including cafes, restaurants, delicatessen and fresh produce shops, plus very quick access to the city center, with a tram stop just steps from the building. Within easy reach is the Na Fidlovačce Theater and the Jezerka Park with the Na Jezerce Theater.

The apartment features a living room / bedroom with a fully fitted open plan kitchen, a bathroom including a walk-in shower, a sink and a toilet, and an entrance hall.

Quality equipment and finishes, built-in storage in the living area and the hall, solid wood parquet floors, tiles, central heating, washing machine, video entry phone. Monthly deposit for service charges, water and heating: CZK 2000 for one person. Electricity is billed separately.