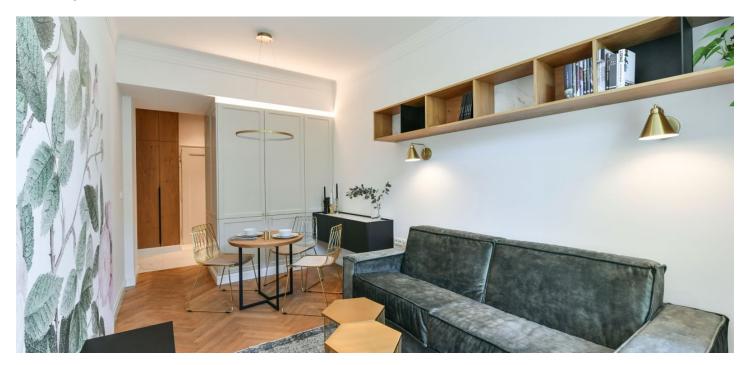

## Rented

This high quality, fully furnished studio apartment has been completely newly refurbished to provide the comforts of a modern lifestyle. Situated on the first floor of a newly fully renovated apartment building with no lift, in an attractive part of Nusle in close vicinity of the Vyšehrad Castle, Lumírovy sady and Folimanka Park. The location offers rich amenities including cafes, restaurants, delicatessen and fresh produce shops, plus very quick access to the city center, with a tram stop just steps from the building. Within easy reach is the Na Fidlovačce Theater and the Jezerka Park with the Na Jezerce Theater.

The apartment features a living room / bedroom with a fully fitted open plan kitchen, a bathroom including a walk-in shower, a sink and a toilet, and an entrance hall.

Quality equipment and finishes, built-in storage in the living area and the hall, solid wood parquet floors, tiles, central heating, washing machine, video entry phone. Monthly deposit for service charges, water and heating: CZK 2000 for one person. Electricity is billed separately.