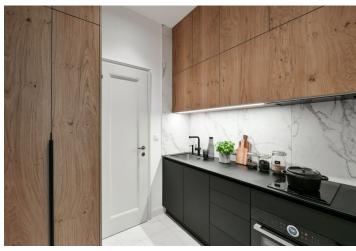

## Rented

This high quality, fully furnished studio apartment has been completely newly refurbished to provide the comforts of a modern lifestyle. Situated on the first floor of a newly fully renovated apartment building with no lift, in an attractive part of Nusle in close vicinity of the Vyšehrad Castle, Lumírovy sady and Folimanka Park. The location offers rich amenities including cafes, restaurants, delicatessen and fresh produce shops, plus very quick access to the city center, with a tram stop just steps from the building. Within easy reach is the Na Fidlovačce Theater and the Jezerka Park with the Na Jezerce Theater.

The apartment features a living room / bedroom with a fully fitted open plan kitchen, a bathroom including a walk-in shower, a sink and a toilet, and an entrance hall.

Quality equipment and finishes, built-in storage in the living area and the hall, solid wood parquet floors, tiles, central heating, washing machine, video entry phone. Monthly deposit for service charges, water and heating: CZK 2000 for one person. Electricity is billed separately.