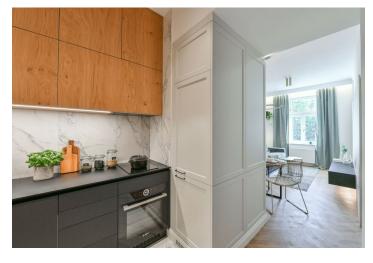

The apartment features a living room / bedroom with a fully fitted open plan kitchen, a bathroom including a walk-in shower, a sink and a toilet, and an entrance hall.

Quality equipment and finishes, built-in storage in the living area and the hall, solid wood parquet floors, tiles, central heating, washing machine, video entry phone. Monthly deposit for service charges, water and heating: CZK 2000 for one person. Electricity is billed separately.