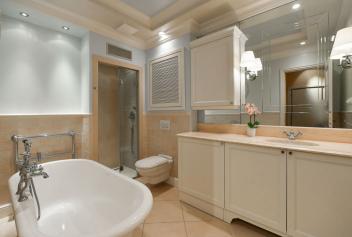

The apartment includes a living room with a fully fitted open plan kitchen and access to the **terrace** facing the courtyard, a bedroom with a large fitted **walk-in closet**, a bathroom (bathtub, walk-in shower, toilet), a storage room, and an entrance hall with a built-in wardrobe.