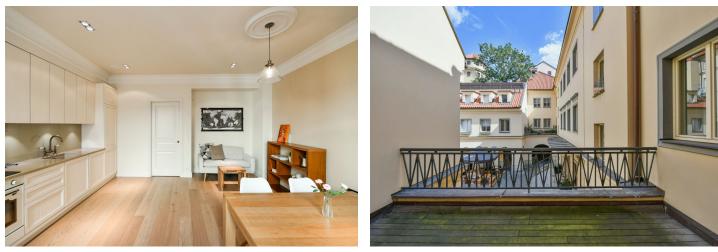

Boasting a 15 m<sup>2</sup> terrace, this completely refurbished and furnished 1bedroom apartment is on the first floor in a fully renovated traditional building without a lift. Set in the historic heart of Prague, on a picturesque cobblestone street just 100 m from the Charles Bridge. Just around the corner is the Kampa Island Park and the Čertovka (Devil's) Canal, Malostranské Square with tram stops is just 50 m away, and it's a ten minute walk to Malostranská metro station. The majority of Prague's world renowned sights including the Prague Castle are also within walking distance.

The apartment includes a living room with a fully fitted open plan kitchen and access to the **terrace** facing the courtyard, a bedroom with a large fitted **walk-in closet**, a bathroom (bathtub, walk-in shower, toilet), a storage room, and an entrance hall with a built-in wardrobe.