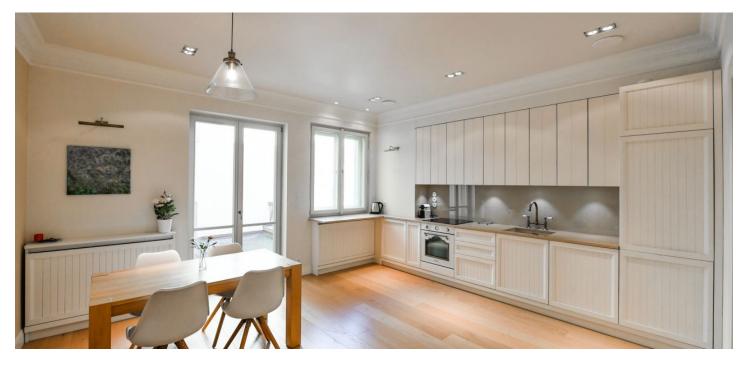

Boasting a 15 m<sup>2</sup> terrace, this completely refurbished and furnished 1bedroom apartment is on the first floor in a fully renovated traditional building without a lift. Set in the historic heart of Prague, on a picturesque cobblestone street just 100 m from the Charles Bridge. Just around the corner is the Kampa Island Park and the Čertovka (Devil's) Canal, Malostranské Square with tram stops is just 50 m away, and it's a ten minute walk to Malostranská metro station. The majority of Prague's world renowned sights including the Prague Castle are also within walking distance.

The apartment includes a living room with a fully fitted open plan kitchen and access to the **terrace** facing the courtyard, a bedroom with a large fitted **walk-in closet**, a bathroom (bathtub, walk-in shower, toilet), a storage room, and an entrance hall with a built-in wardrobe.

Hardwood floors, tiles, security entry door, central heating, dishwasher, induction cooktop, video entry phone. Monthly deposit for service charges, heating, water and electricity CZK 3800. Available from November 2021.