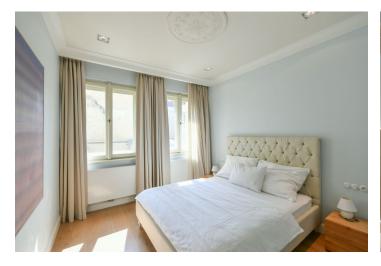

The apartment includes a living room with a fully fitted open plan kitchen and access to the **terrace** facing the courtyard, a bedroom with a large fitted **walk-in closet**, a bathroom (bathtub, walk-in shower, toilet), a storage room, and an entrance hall with a built-in wardrobe.