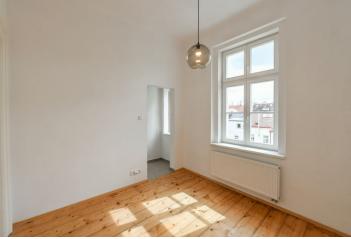

The interior features a living room with a fully fitted open plan kitchen and a dining area, two bedrooms - one with a **walk-in closet**, a bathroom with a bathtub, a separate toilet, a storage room, and an entrance hall.

Preserved original details, high ceilings, large windows, **hardwood floors**, large-format tiles, security entry door, gas boiler, washing machine, balconies on the mezzanine floors of the building. Service charges and water consumption: CZK 1,000/person/month. Gas and electricity are billed separately.