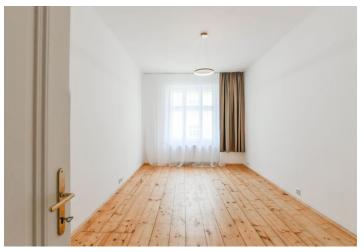

The interior features a living room with a fully fitted open plan kitchen and a dining area, two bedrooms - one with a **walk-in closet**, a bathroom with a bathtub, a separate toilet, a storage room, and an entrance hall.

Preserved original details, high ceilings, large windows, **hardwood floors**, large-format tiles, security entry door, gas boiler, washing machine, balconies on the mezzanine floors of the building. Service charges and water consumption: CZK 1,000/person/month. Gas and electricity are billed separately.