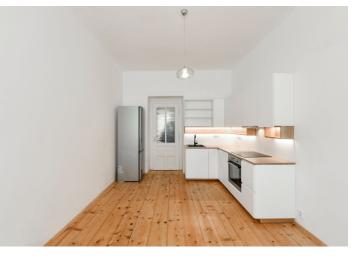

The interior features a living room with a fully fitted open plan kitchen and a dining area, two bedrooms - one with a **walk-in closet**, a bathroom with a bathtub, a separate toilet, a storage room, and an entrance hall.

Preserved original details, high ceilings, large windows, **hardwood floors**, large-format tiles, security entry door, gas boiler, washing machine, balconies on the mezzanine floors of the building. Service charges and water consumption: CZK 1,000/person/month. Gas and electricity are billed separately.