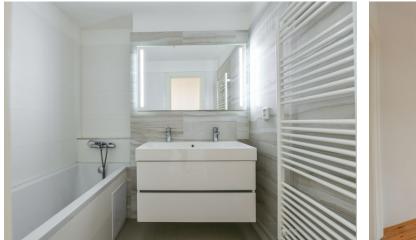

The interior features a living room with a fully fitted open plan kitchen and a dining area, two bedrooms - one with a **walk-in closet**, a bathroom with a bathtub, a separate toilet, a storage room, and an entrance hall.