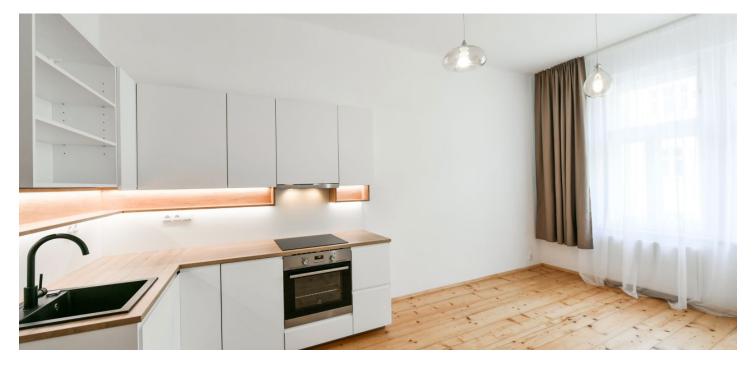

The interior features a living room with a fully fitted open plan kitchen and a dining area, two bedrooms - one with a **walk-in closet**, a bathroom with a bathtub, a separate toilet, a storage room, and an entrance hall.

Preserved original details, high ceilings, large windows, **hardwood floors**, large-format tiles, security entry door, gas boiler, washing machine, balconies on the mezzanine floors of the building. Service charges and water consumption: CZK 1,000/person/month. Gas and electricity are billed separately.