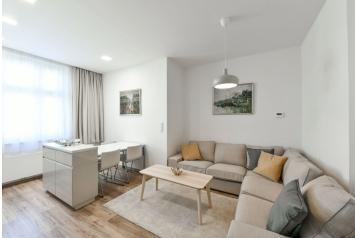

Furnished apartment steps from Dejvická metro and Vítězné náměstí Square. This completely newly refurbished, fully furnished 2-bedroom 2bathroom apartment is on the third floor of a residential building with a lift. Located just moments from a tram stop, a metro station and rich amenities in the center of Dejvice neighborhood. Location with great access to the city center (6 min. by metro), the airport and international schools, within walking distance of the Prague Castle and the Stromovka Park.

The interior offers a living room with a fully fitted open plan kitchen, a master bedroom with built-in wardrobes and an en-suite bathroom (walk-in shower, toilet), a second bedroom with built-in wardrobes, a family bathroom (bathtub, toilet), a utility room, and an entrance hall with a small walk-in closet and built-in wardrobes.

New equipment and furnishings, laminated floors, tiles, security entry door, combination gas boiler, washer, dryer, dishwasher, microwave oven, TV, alarm, **cellar**, chip entry to the building, shared balconies on the mezzanine floors of the building. Monthly deposit for service charges and utilities in the amount of CZK 5000 is billed separately.