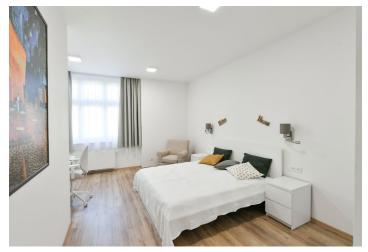

The interior offers a living room with a fully fitted open plan kitchen, a master bedroom with built-in wardrobes and an en-suite bathroom (walk-in shower, toilet), a second bedroom with built-in wardrobes, a family bathroom (bathtub, toilet), a utility room, and an entrance hall with a small walk-in closet and built-in wardrobes.

New equipment and furnishings, laminated floors, tiles, security entry door, combination gas boiler, washer, dryer, dishwasher, microwave oven, TV, alarm, **cellar**, chip entry to the building, shared balconies on the mezzanine floors of the building. Monthly deposit for service charges and utilities in the amount of CZK 5000 is billed separately.