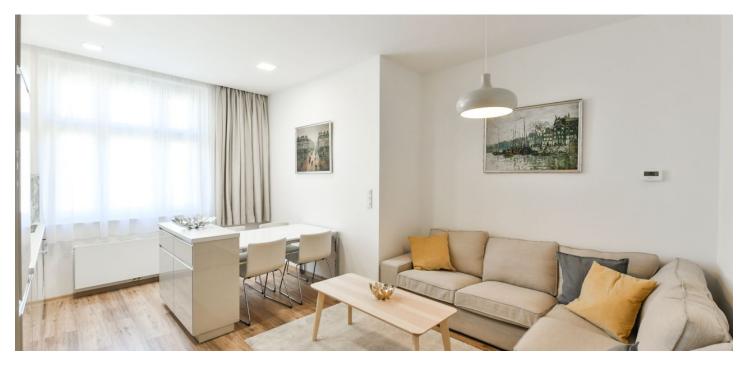

Furnished apartment steps from Dejvická metro and Vítězné náměstí Square. This completely newly refurbished, fully furnished 2-bedroom 2bathroom apartment is on the third floor of a residential building with a lift. Located just moments from a tram stop, a metro station and rich amenities in the center of Dejvice neighborhood. Location with great access to the city center (6 min. by metro), the airport and international schools, within walking distance of the Prague Castle and the Stromovka Park.

The interior offers a living room with a fully fitted open plan kitchen, a master bedroom with built-in wardrobes and an en-suite bathroom (walk-in shower, toilet), a second bedroom with built-in wardrobes, a family bathroom (bathtub, toilet), a utility room, and an entrance hall with a small walk-in closet and built-in wardrobes.

New equipment and furnishings, laminated floors, tiles, security entry door, combination gas boiler, washer, dryer, dishwasher, microwave oven, TV, alarm, **cellar**, chip entry to the building, shared balconies on the mezzanine floors of the building. Monthly deposit for service charges and utilities in the amount of CZK 5000 is billed separately.