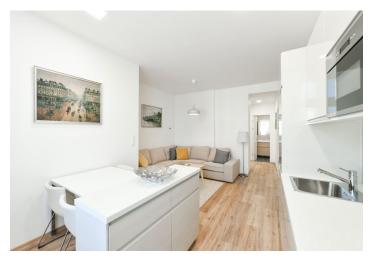

The interior offers a living room with a fully fitted open plan kitchen, a master bedroom with built-in wardrobes and an en-suite bathroom (walk-in shower, toilet), a second bedroom with built-in wardrobes, a family bathroom (bathtub, toilet), a utility room, and an entrance hall with a small walk-in closet and built-in wardrobes.

New equipment and furnishings, laminated floors, tiles, security entry door, combination gas boiler, washer, dryer, dishwasher, microwave oven, TV, alarm, **cellar**, chip entry to the building, shared balconies on the mezzanine floors of the building. Monthly deposit for service charges and utilities in the amount of CZK 5000 is billed separately.