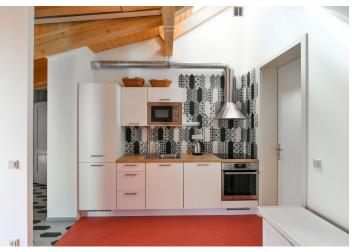

The interior features a living room with a fully fitted open plan kitchen and a dining area, balcony facing the **terrace** and **garden**, two separate bedrooms, a bathroom including a shower, a separate toilet, and an entrance hall.

Marmoleum and tile floors, security entry door, wooden interior doors, beams, French and skylight windows, underfloor central heating, induction cooktop, dishwasher, microwave oven, kitchenware, kettle, toaster, WiFi, satellite reception. No lift. Deposit for service charges, utilities and the Internet: CZK 3,000/month. Available from mid March 2021.