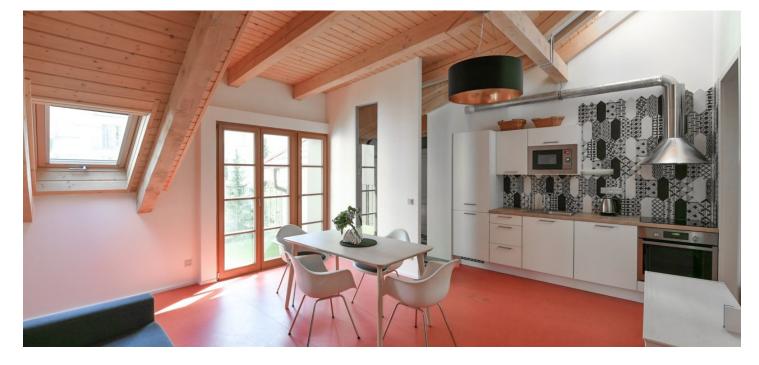

STŘEŠOVICE

0

BŘEVNOV

Benefiting from a common terrace and garden, this is a quiet, fully furnished 2-bedroom attic flat with balcony on the 3rd floor of a modern residence - a completely renovated residential building from 1903 with preserved original features and a landscape courtyard garden. Located within walking distance of the Prague Castle, near the Kajetánka and Ladronka Parks, in a sought after residential area with excellent amenities and easy access to metro, the city center and Václav Havel Airport.

The interior features a living room with a fully fitted open plan kitchen and a dining area, balcony facing the **terrace** and **garden**, two separate bedrooms, a bathroom including a shower, a separate toilet, and an entrance hall.

Marmoleum and tile floors, security entry door, wooden interior doors, beams, French and skylight windows, underfloor central heating, induction cooktop, dishwasher, microwave oven, kitchenware, kettle, toaster, WiFi, satellite reception. No lift. Deposit for service charges, utilities and the Internet: CZK 3,000/month. Available from mid March 2021.