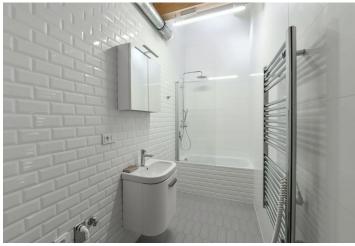

The interior features a living room with a fully fitted open plan kitchen and a dining area, balcony facing the **terrace** and **garden**, two separate bedrooms, a bathroom including a shower, a separate toilet, and an entrance hall.