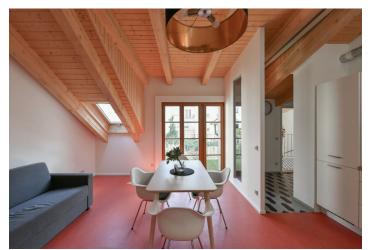

STŘEŠOVICE

0

BŘEVNOV

Benefiting from a common terrace and garden, this is a quiet, fully furnished 2-bedroom attic flat with balcony on the 3rd floor of a modern residence - a completely renovated residential building from 1903 with preserved original features and a landscape courtyard garden. Located within walking distance of the Prague Castle, near the Kajetánka and Ladronka Parks, in a sought after residential area with excellent amenities and easy access to metro, the city center and Václav Havel Airport.

The interior features a living room with a fully fitted open plan kitchen and a dining area, balcony facing the **terrace** and **garden**, two separate bedrooms, a bathroom including a shower, a separate toilet, and an entrance hall.

Marmoleum and tile floors, security entry door, wooden interior doors, beams, French and skylight windows, underfloor central heating, induction cooktop, dishwasher, microwave oven, kitchenware, kettle, toaster, WiFi, satellite reception. No lift. Deposit for service charges, utilities and the Internet: CZK 3,000/month. Available from mid March 2021.