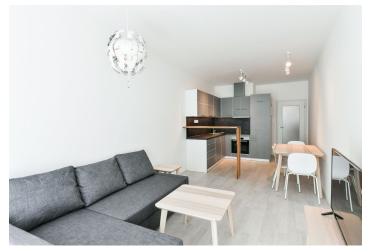

## Rented

New, furnished 1-bedroom flat with a 20 m<sup>2</sup> front garden on the ground floor of the newly constructed Port Karolina residential project with lots of greenery. Located right on the Vltava riverbank on Rohanský Island, on the border between Prague 1 and Prague 8 in a sought after dynamic neighborhood, with full amenities within easy reach and quick access to the city center by tram and from the Křižíkova metro station, which is just a few blocks away. A bike and jogging path is steps from the building, and a fitness / relaxation center and golf course are nearby.

The apartment interior features a living room with a fully fitted open plan kitchen equipped with built-in appliances and access to the front garden, a bedroom with built-in wardrobes and French windows, a bathroom including a bathtub and a toilet, a utility room with washer and dryer, and an entrance hall with a built-in wardrobe.

Hardwood floors, tiles, built-in wardrobes, Villeroy & Boch sanitary, security entry door, automatic external blinds, central heating, dishwasher, microwave oven. Deposit for common building charges, water and heating CZK 3500 per month. Electricity will be transferred to the tenant's name.