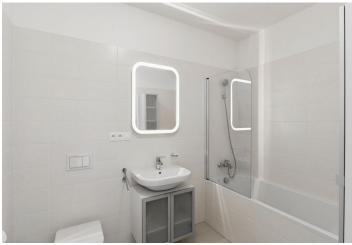

The apartment interior features a living room with a fully fitted open plan kitchen equipped with built-in appliances and access to the front garden, a bedroom with built-in wardrobes and French windows, a bathroom including a bathtub and a toilet, a utility room with washer and dryer, and an entrance hall with a built-in wardrobe.

Hardwood floors, tiles, built-in wardrobes, Villeroy & Boch sanitary, security entry door, automatic external blinds, central heating, dishwasher, microwave oven. Deposit for common building charges, water and heating CZK 3500 per month. Electricity will be transferred to the tenant's name.