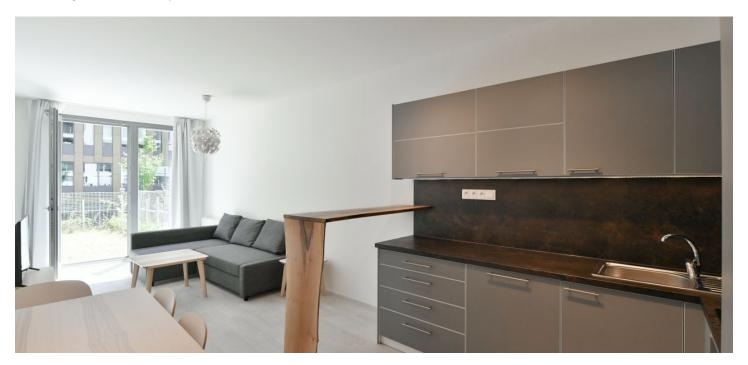

## Rented

New, furnished 1-bedroom flat with a 20 m<sup>2</sup> front garden on the ground floor of the newly constructed Port Karolina residential project with lots of greenery. Located right on the Vltava riverbank on Rohanský Island, on the border between Prague 1 and Prague 8 in a sought after dynamic neighborhood, with full amenities within easy reach and quick access to the city center by tram and from the Křižíkova metro station, which is just a few blocks away. A bike and jogging path is steps from the building, and a fitness / relaxation center and golf course are nearby.

The apartment interior features a living room with a fully fitted open plan kitchen equipped with built-in appliances and access to the front garden, a bedroom with built-in wardrobes and French windows, a bathroom including a bathtub and a toilet, a utility room with washer and dryer, and an entrance hall with a built-in wardrobe.

Hardwood floors, tiles, built-in wardrobes, Villeroy & Boch sanitary, security entry door, automatic external blinds, central heating, dishwasher, microwave oven. Deposit for common building charges, water and heating CZK 3500 per month. Electricity will be transferred to the tenant's name.