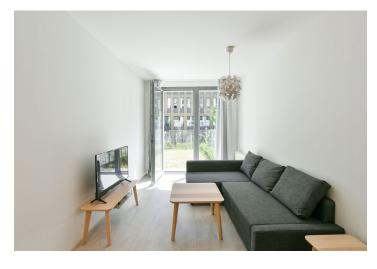

## Rented

New, furnished 1-bedroom flat with a 20 m<sup>2</sup> front garden on the ground floor of the newly constructed Port Karolina residential project with lots of greenery. Located right on the Vltava riverbank on Rohanský Island, on the border between Prague 1 and Prague 8 in a sought after dynamic neighborhood, with full amenities within easy reach and quick access to the city center by tram and from the Křižíkova metro station, which is just a few blocks away. A bike and jogging path is steps from the building, and a fitness / relaxation center and golf course are nearby.

The apartment interior features a living room with a fully fitted open plan kitchen equipped with built-in appliances and access to the front garden, a bedroom with built-in wardrobes and French windows, a bathroom including a bathtub and a toilet, a utility room with washer and dryer, and an entrance hall with a built-in wardrobe.