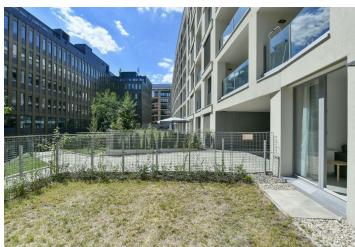

## Rented

New, furnished 1-bedroom flat with a 20 m<sup>2</sup> front garden on the ground floor of the newly constructed Port Karolina residential project with lots of greenery. Located right on the Vltava riverbank on Rohanský Island, on the border between Prague 1 and Prague 8 in a sought after dynamic neighborhood, with full amenities within easy reach and quick access to the city center by tram and from the Křižíkova metro station, which is just a few blocks away. A bike and jogging path is steps from the building, and a fitness / relaxation center and golf course are nearby.