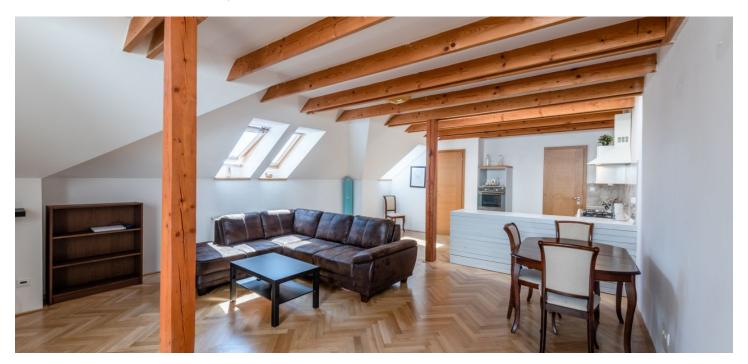

## Rented

Exceptional living in Old Town in an eclectic villa from the 19th century in Palisády. This 89 sq. m. furnished attic one-bedroom spacious apartment boasts a desired location below Slavín near Mountain Park, the Presidential Palace, and Bratislava Castle. It is located in a peaceful environment, but at the same time with excellent transport accessibility, proximity to shops, and walking distance to the historic center.

The layout of the apartment consists of an airy living room connected to a dining area, a kitchen with a pantry, a bedroom, a separate walk-in wardrobe, and bathroom with a bathtub and toilet.

The standard of the apartment consists of wooden parquet floors, wooden windows, kitchen appliances including a dishwasher, and an LCD TV in the living room.