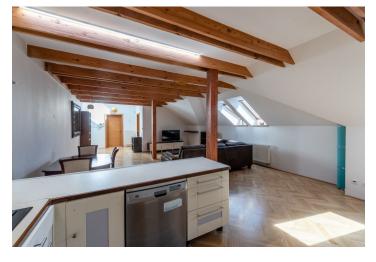

The layout of the apartment consists of an airy living room connected to a dining area, a kitchen with a pantry, a bedroom, a separate walk-in wardrobe, and bathroom with a bathtub and toilet.

The standard of the apartment consists of wooden parquet floors, wooden windows, kitchen appliances including a dishwasher, and an LCD TV in the living room.