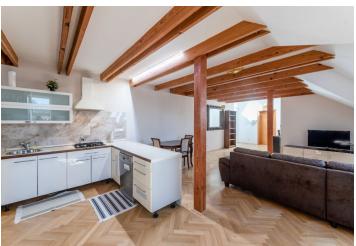

The layout of the apartment consists of an airy living room connected to a dining area, a kitchen with a pantry, a bedroom, a separate walk-in wardrobe, and bathroom with a bathtub and toilet.

The standard of the apartment consists of wooden parquet floors, wooden windows, kitchen appliances including a dishwasher, and an LCD TV in the living room.