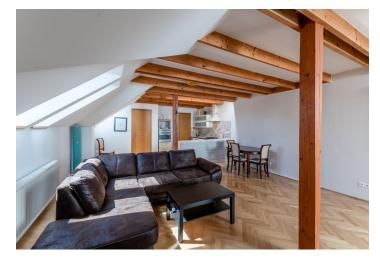

## Rented

Exceptional living in Old Town in an eclectic villa from the 19th century in Palisády. This 89 sq. m. furnished attic one-bedroom spacious apartment boasts a desired location below Slavín near Mountain Park, the Presidential Palace, and Bratislava Castle. It is located in a peaceful environment, but at the same time with excellent transport accessibility, proximity to shops, and walking distance to the historic center.

The layout of the apartment consists of an airy living room connected to a dining area, a kitchen with a pantry, a bedroom, a separate walk-in wardrobe, and bathroom with a bathtub and toilet.

The standard of the apartment consists of wooden parquet floors, wooden windows, kitchen appliances including a dishwasher, and an LCD TV in the living room.