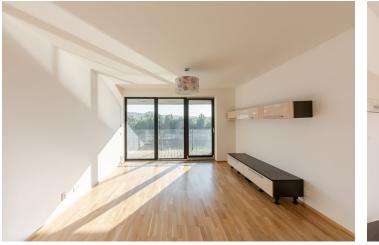

The practical layout consists of two large rooms with access to a **northeast-facing terrace** with **beautiful river views** - a living room with a partially separate kitchen and a bedroom. There is also a bathroom (with a shower, bathtub, toilet, and double sink), a separate toilet, a utility room with a connection for a washing machine, and a hallway.

Facilities include **wooden oak floors**, **tropical wood terrace surface**, a quality kitchen with **Baumatic and Bosch** appliances (microwave, hob, oven, refrigerator, dishwasher), built-in wardrobes, a videophone, and underfloor heating combined with heating convectors. The heat source is the central boiler room in the building. The purchase price includes a **garage parking space** and a cellar, which is located right by the parking place. The residence from 2008 was built with an emphasis on the quality of the materials used. Plenty of landscaped greenery surrounds the buildings.