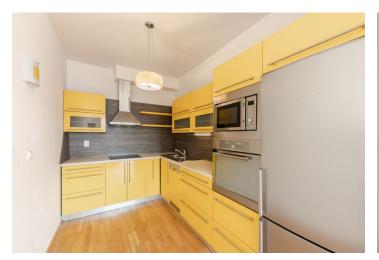

Facilities include **wooden oak floors**, **tropical wood terrace surface**, a quality kitchen with **Baumatic and Bosch** appliances (microwave, hob, oven, refrigerator, dishwasher), built-in wardrobes, a videophone, and underfloor heating combined with heating convectors. The heat source is the central boiler room in the building. The purchase price includes a **garage parking space** and a cellar, which is located right by the parking place. The residence from 2008 was built with an emphasis on the quality of the materials used. Plenty of landscaped greenery surrounds the buildings.