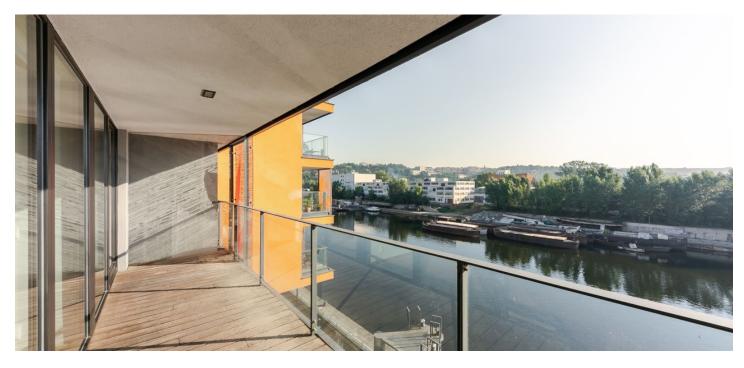

\* Area of the unit according to the Civil Code. The area consists of the sum total area of the entire unit bounded by perimeter walls.

This spacious, bright apartment with a terrace with unique views of the quiet river is located on the 3rd floor of the Prague Marina modern residence with an underground garage, elevator, and reception. The place where Prague's most important port used to be has turned into a luxurious residential area with plenty of greenery and easy access to all services.

The practical layout consists of two large rooms with access to a **northeast-facing terrace** with **beautiful river views** - a living room with a partially separate kitchen and a bedroom. There is also a bathroom (with a shower, bathtub, toilet, and double sink), a separate toilet, a utility room with a connection for a washing machine, and a hallway.

In the immediate vicinity, there are restaurants, bistros, and cafes, cultural institutions (such as the **DOX Gallery** or **La Putyka**), and a golf club. Very fast connections to the city center are provided by trams; the center can be reached via a **comfortable and safe bike trail** that traverses Rohan Island away from busy roads.