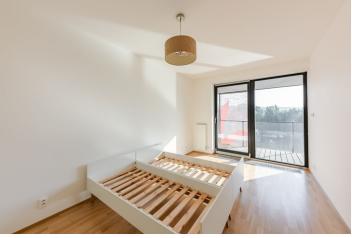

\* Area of the unit according to the Civil Code. The area consists of the sum total area of the entire unit bounded by perimeter walls.

This spacious, bright apartment with a terrace with unique views of the quiet river is located on the 3rd floor of the Prague Marina modern residence with an underground garage, elevator, and reception. The place where Prague's most important port used to be has turned into a luxurious residential area with plenty of greenery and easy access to all services.

The practical layout consists of two large rooms with access to a **northeast-facing terrace** with **beautiful river views** - a living room with a partially separate kitchen and a bedroom. There is also a bathroom (with a shower, bathtub, toilet, and double sink), a separate toilet, a utility room with a connection for a washing machine, and a hallway.

Facilities include **wooden oak floors**, **tropical wood terrace surface**, a quality kitchen with **Baumatic and Bosch** appliances (microwave, hob, oven, refrigerator, dishwasher), built-in wardrobes, a videophone, and underfloor heating combined with heating convectors. The heat source is the central boiler room in the building. The purchase price includes a **garage parking space** and a cellar, which is located right by the parking place. The residence from 2008 was built with an emphasis on the quality of the materials used. Plenty of landscaped greenery surrounds the buildings.