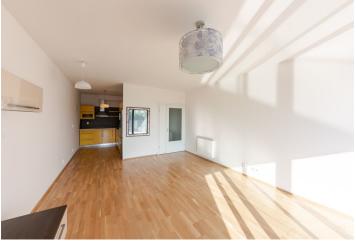

The practical layout consists of two large rooms with access to a **northeast-facing terrace** with **beautiful river views** - a living room with a partially separate kitchen and a bedroom. There is also a bathroom (with a shower, bathtub, toilet, and double sink), a separate toilet, a utility room with a connection for a washing machine, and a hallway.

Facilities include **wooden oak floors**, **tropical wood terrace surface**, a quality kitchen with **Baumatic and Bosch** appliances (microwave, hob, oven, refrigerator, dishwasher), built-in wardrobes, a videophone, and underfloor heating combined with heating convectors. The heat source is the central boiler room in the building. The purchase price includes a **garage parking space** and a cellar, which is located right by the parking place. The residence from 2008 was built with an emphasis on the quality of the materials used. Plenty of landscaped greenery surrounds the buildings.