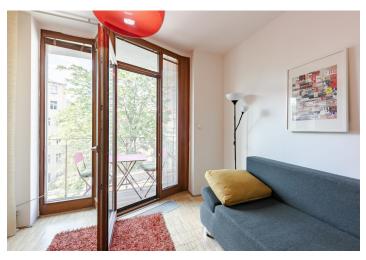

The layout of the apartment consists of a bright living room with access to a balcony facing the courtyard, a bedroom with a window separated by a sliding glass wall, a spacious bathroom with a shower and toilet, and an entrance hall with storage space.

The equipment of the apartment includes an air-conditioning unit, wooden floors, large windows, a fully equipped kitchen, and spacious built-in wardrobes. Central heating. The apartment comes with a cellar.