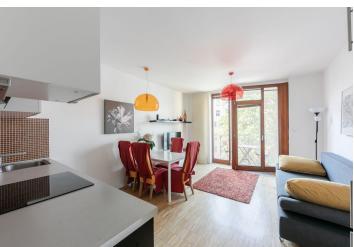

The layout of the apartment consists of a bright living room with access to a balcony facing the courtyard, a bedroom with a window separated by a sliding glass wall, a spacious bathroom with a shower and toilet, and an entrance hall with storage space.

The equipment of the apartment includes an air-conditioning unit, wooden floors, large windows, a fully equipped kitchen, and spacious built-in wardrobes. Central heating. The apartment comes with a cellar.