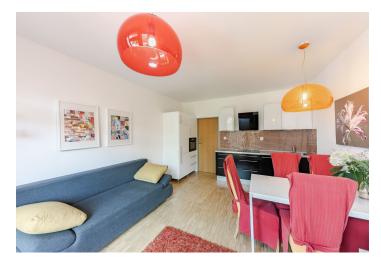

The layout of the apartment consists of a bright living room with access to a balcony facing the courtyard, a bedroom with a window separated by a sliding glass wall, a spacious bathroom with a shower and toilet, and an entrance hall with storage space.

The equipment of the apartment includes an air-conditioning unit, wooden floors, large windows, a fully equipped kitchen, and spacious built-in wardrobes. Central heating. The apartment comes with a cellar.