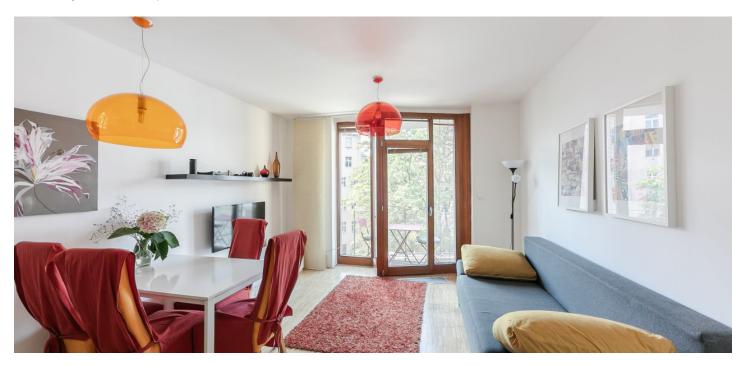

\* Area of the unit according to the Civil Code. The area consists of the sum total area of the entire unit bounded by perimeter walls.

Sold

This cozy apartment with a balcony facing a quiet courtyard is located on the 3rd floor of a modern courtyard building adjacent to a reconstructed historic building, just a few steps from Naměstí Míru Square with all amenities.

The layout of the apartment consists of a bright living room with access to a balcony facing the courtyard, a bedroom with a window separated by a sliding glass wall, a spacious bathroom with a shower and toilet, and an entrance hall with storage space.

The equipment of the apartment includes an air-conditioning unit, wooden floors, large windows, a fully equipped kitchen, and spacious built-in wardrobes. Central heating. The apartment comes with a cellar.