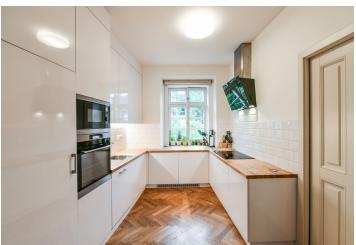

The tastefully appointed interior features a corner living room with a dining area and a fully fitted open plan kitchen, a bedroom with a fitted **walk-in closet**, a shower room with a toilet, and an entrance hall with built-in wardrobes and storage.

**Solid wood parquet floors**, large format tiles, gas boiler, dishwasher, induction cooktop, microwave oven, TV, independent energy meters, **cellar**. A parking space in the courtyard of the building is included. Monthly deposit for service charges and water: CZK 880 for one person. Gas and electricity are billed separately.