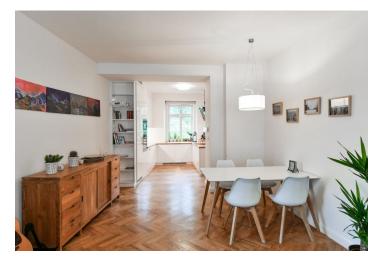

The tastefully appointed interior features a corner living room with a dining area and a fully fitted open plan kitchen, a bedroom with a fitted **walk-in closet**, a shower room with a toilet, and an entrance hall with built-in wardrobes and storage.

**Solid wood parquet floors**, large format tiles, gas boiler, dishwasher, induction cooktop, microwave oven, TV, independent energy meters, **cellar**. A parking space in the courtyard of the building is included. Monthly deposit for service charges and water: CZK 880 for one person. Gas and electricity are billed separately.