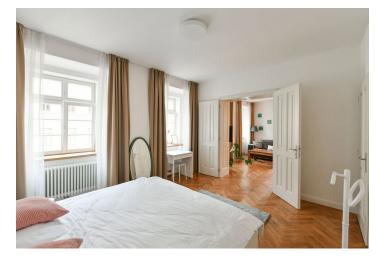

The tastefully appointed interior features a corner living room with a dining area and a fully fitted open plan kitchen, a bedroom with a fitted **walk-in closet**, a shower room with a toilet, and an entrance hall with built-in wardrobes and storage.

**Solid wood parquet floors**, large format tiles, gas boiler, dishwasher, induction cooktop, microwave oven, TV, independent energy meters, **cellar**. A parking space in the courtyard of the building is included. Monthly deposit for service charges and water: CZK 880 for one person. Gas and electricity are billed separately.