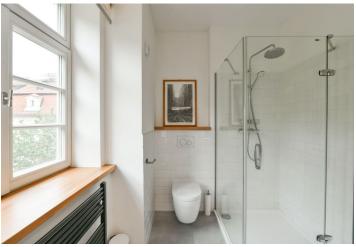

The tastefully appointed interior features a corner living room with a dining area and a fully fitted open plan kitchen, a bedroom with a fitted **walk-in closet**, a shower room with a toilet, and an entrance hall with built-in wardrobes and storage.