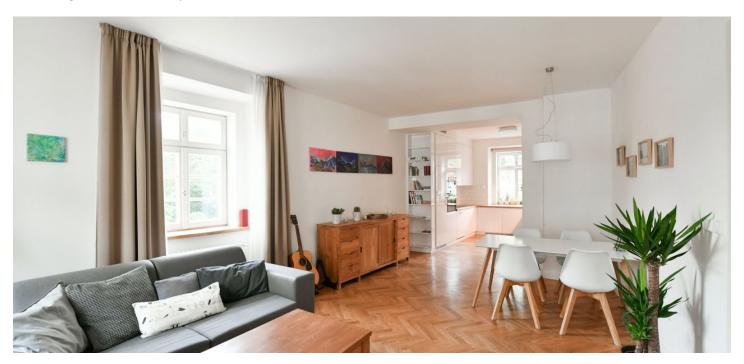

The tastefully appointed interior features a corner living room with a dining area and a fully fitted open plan kitchen, a bedroom with a fitted **walk-in closet**, a shower room with a toilet, and an entrance hall with built-in wardrobes and storage.

**Solid wood parquet floors**, large format tiles, gas boiler, dishwasher, induction cooktop, microwave oven, TV, independent energy meters, **cellar**. A parking space in the courtyard of the building is included. Monthly deposit for service charges and water: CZK 880 for one person. Gas and electricity are billed separately.