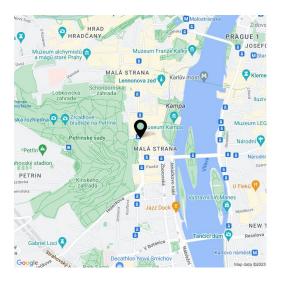

\* Area of the unit according to the Civil Code. The area consists of the sum total area of the entire unit bounded by perimeter walls.

Rented

This is a completely refurbished and furnished 1-bedroom apartment with parking, on the second floor of a renovated historic building with preserved original details and no lift. Located in the picturesque Malá Strana neighborhood right at the bottom of Petřín Hill Park and next to the Petřín funicular, within walking distance of the Vltava River and Kampa Park, with full amenities in close vicinity and very quick access to the city center and the Nový Smíchov / Anděl commercial and entertainment center.