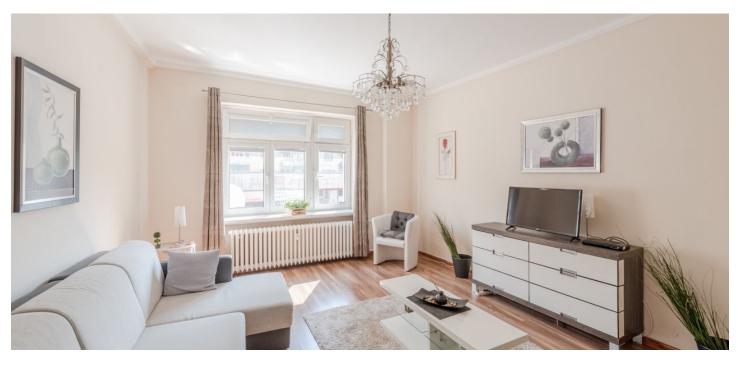

Large, sunny 2-bedroom apartment for rent in the center of Old Town on Rajská Street. The location offers complete civic amenities—a department store on Kamenný Square, a Tesco store, a cinema, restaurants, cafes, fitness centers, public transport stops, etc. Nearby is the pedestrian zone of the historic center of Bratislava, as well as the Danube Promenade with the Eurovea shopping center.

The layout of the apartment consists of a living room, a separate kitchen with a glazed loggia, two bedrooms, a large hall, and two bathrooms (one with a bathtub and the other with a shower).

The standard of the apartment includes laminate floors, plastic windows, and built-in appliances in the kitchen, including a dishwasher. The entrance to the apartment building is secured by a camera system.