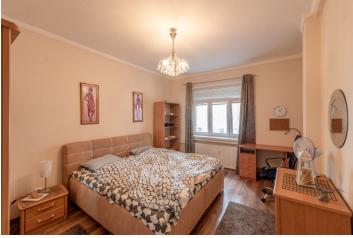

The layout of the apartment consists of a living room, a separate kitchen with a glazed loggia, two bedrooms, a large hall, and two bathrooms (one with a bathtub and the other with a shower).

The standard of the apartment includes laminate floors, plastic windows, and built-in appliances in the kitchen, including a dishwasher. The entrance to the apartment building is secured by a camera system.