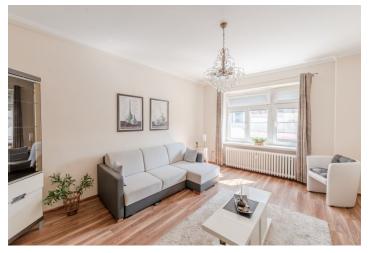

Large, sunny 2-bedroom apartment for rent in the center of Old Town on Rajská Street. The location offers complete civic amenities—a department store on Kamenný Square, a Tesco store, a cinema, restaurants, cafes, fitness centers, public transport stops, etc. Nearby is the pedestrian zone of the historic center of Bratislava, as well as the Danube Promenade with the Eurovea shopping center.

The layout of the apartment consists of a living room, a separate kitchen with a glazed loggia, two bedrooms, a large hall, and two bathrooms (one with a bathtub and the other with a shower).

The standard of the apartment includes laminate floors, plastic windows, and built-in appliances in the kitchen, including a dishwasher. The entrance to the apartment building is secured by a camera system.