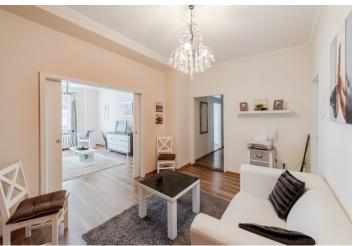

The layout of the apartment consists of a living room, a separate kitchen with a glazed loggia, two bedrooms, a large hall, and two bathrooms (one with a bathtub and the other with a shower).

The standard of the apartment includes laminate floors, plastic windows, and built-in appliances in the kitchen, including a dishwasher. The entrance to the apartment building is secured by a camera system.