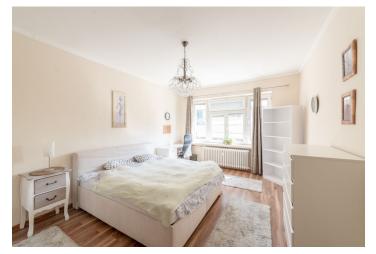

The layout of the apartment consists of a living room, a separate kitchen with a glazed loggia, two bedrooms, a large hall, and two bathrooms (one with a bathtub and the other with a shower).

The standard of the apartment includes laminate floors, plastic windows, and built-in appliances in the kitchen, including a dishwasher. The entrance to the apartment building is secured by a camera system.