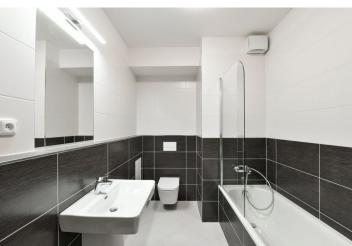

The layout consists of a living room with a kitchen and access to a spacious terrace, 1 bedroom, a bathroom (bathtub with a shower screen, toilet), a fitted wardrobe, and a hallway.

Facilities consist of vinyl floors, large-format tiles, plastic windows with interior blinds, and central heating. The apartment has built-in wardrobes and other storage space, the kitchen is fully equipped. The entrance to the building is via a chip. The apartment comes with one parking space.