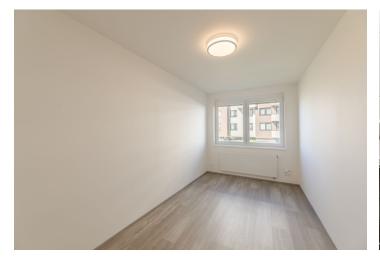

The layout consists of a living room with a kitchen and access to a spacious terrace, 1 bedroom, a bathroom (bathtub with a shower screen, toilet), a fitted wardrobe, and a hallway.

Facilities consist of vinyl floors, large-format tiles, plastic windows with interior blinds, and central heating. The apartment has built-in wardrobes and other storage space, the kitchen is fully equipped. The entrance to the building is via a chip. The apartment comes with one parking space.