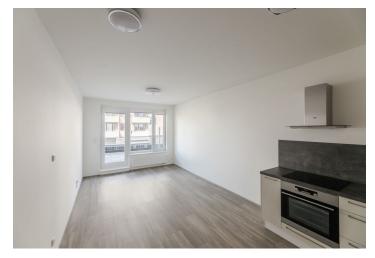

The layout consists of a living room with a kitchen and access to a spacious terrace, 1 bedroom, a bathroom (bathtub with a shower screen, toilet), a fitted wardrobe, and a hallway.

Facilities consist of vinyl floors, large-format tiles, plastic windows with interior blinds, and central heating. The apartment has built-in wardrobes and other storage space, the kitchen is fully equipped. The entrance to the building is via a chip. The apartment comes with one parking space.