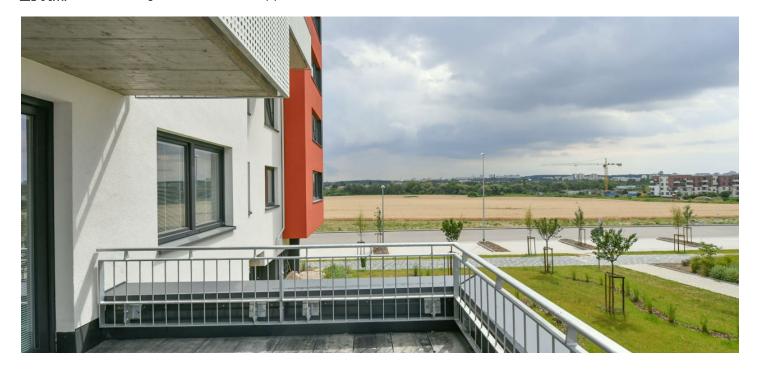

\* Area of the unit according to the Civil Code. The area consists of the sum total area of the entire unit bounded by perimeter walls.

This new apartment with a large terrace and a nice view of the surrounding greenery is located on the 2nd floor of the Malý háj modern, energyefficient residential project set in the Dolní Měcholupy district near a new park, a bike path, a swimming pond, sports grounds, and shopping centers.

Total floor area 54.2 m<sup>2</sup>, terrace 10.7 m<sup>2</sup>