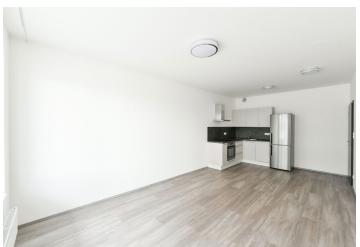

The layout consists of a living room with a kitchen and access to a spacious terrace, 1 bedroom, a bathroom (bathtub with a shower screen, toilet), a fitted wardrobe, and a hallway.

Facilities consist of vinyl floors, large-format tiles, plastic windows with interior blinds, and central heating. The apartment has built-in wardrobes and other storage space, the kitchen is fully equipped. The entrance to the building is via a chip. The apartment comes with one parking space.