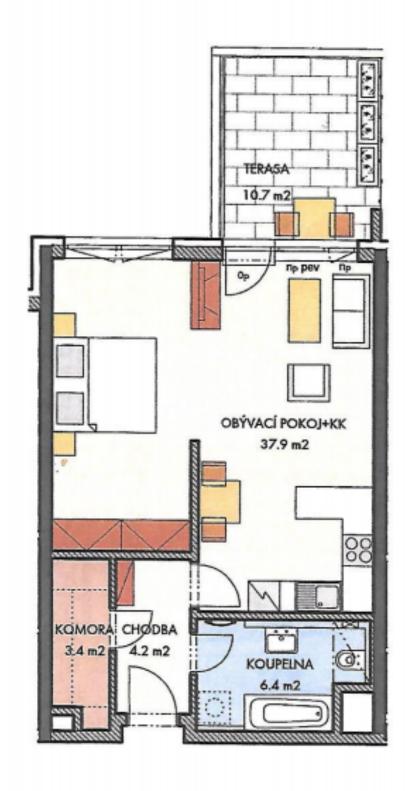

partment has built-in wardrobes and other storage space, the kitchen is fully equipped. The entrance to the building is via a chip. The apartment comes with one parking space.

The building stands on a dead-end street use only by residents of the complex. Nearby, there is a cafe, 3 shopping centers (Retail park Štěrboholy, OC Europark, Fashion Arena), the Hamr sports complex, and Hrušov Park with an inline track. There is also bike path close-by. Transport connections are provided by buses that will take you to the Depo Hostivar metro station in 7 minutes. The location has a fast connection to the Štěrboholská and South Connecting Road.

Total floor area 54.2 m<sup>2</sup>, terrace 10.7 m<sup>2</sup>



## Apartment One-bedroom (2+kk)

Sold

53.9 m², Prague 10, Dolní Měcholupy, Honzíkova