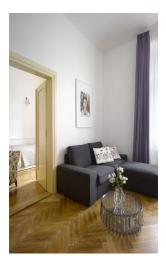

The interior features a living room with a fully fitted open kitchen and dining area, two bedrooms, and a bathroom with a bathtub and toilet. There is a **fitted walk-in closet** and an entrance hall with built-in wardrobes and storage.

Preserved original details, ceiling height 4.5 m, **solid wood parquet floors**, tiles, security entry door, central heating, washing machine, dishwasher, TV. Regular cleaning service (once weekly) incl. change of bed linen and towels included. One on-site **garage parking** space is available at CZK 6000 per month. Service charges, utilities, and Internet included.