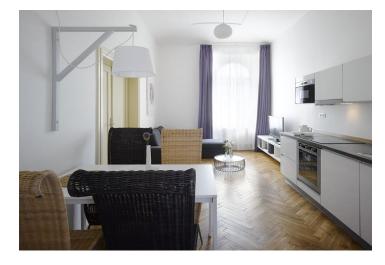

The interior features a living room with a fully fitted open kitchen and dining area, two bedrooms, and a bathroom with a bathtub and toilet. There is a **fitted walk-in closet** and an entrance hall with built-in wardrobes and storage.

Preserved original details, ceiling height 4.5 m, **solid wood parquet floors**, tiles, security entry door, central heating, washing machine, dishwasher, TV. Regular cleaning service (once weekly) incl. change of bed linen and towels included. One on-site **garage parking** space is available at CZK 6000 per month. Service charges, utilities, and Internet included.