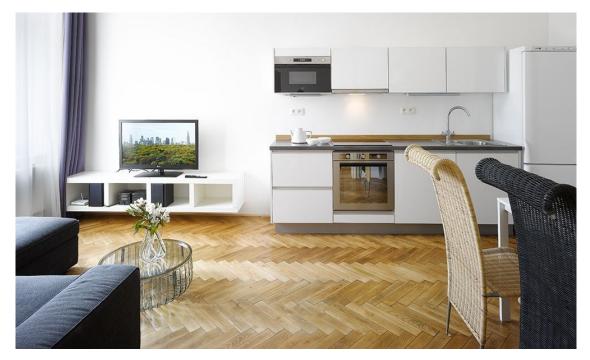

The interior features a living room with a fully fitted open kitchen and dining area, two bedrooms, and a bathroom with a bathtub and toilet. There is a **fitted walk-in closet** and an entrance hall with built-in wardrobes and storage.

Preserved original details, ceiling height 4.5 m, **solid wood parquet floors**, tiles, security entry door, central heating, washing machine, dishwasher, TV. Regular cleaning service (once weekly) incl. change of bed linen and towels included. One on-site **garage parking** space is available at CZK 6000 per month. Service charges, utilities, and Internet included.