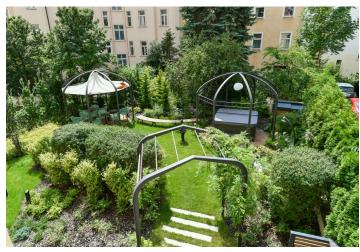

## Rented

Apartment near Havlíčkovy sady Park. This air-conditioned, fully furnished apartment is situated on the 3rd floor of a completely refurbished residential building with preserved original details, a new lift and a common landscaped garden with a pergola and a shared hot tub. The building sits on a quiet street in the popular residential neighborhood of Vinohrady just steps from a lovely park, with quick connections to the city center and full amenities within easy reach, and within walking distance of the Náměstí Míru metro station (line A).