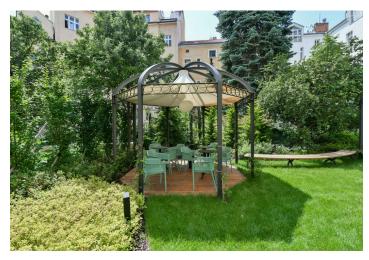

## Rented

Apartment near Havlíčkovy sady Park. This air-conditioned, fully furnished apartment is situated on the 3rd floor of a completely refurbished residential building with preserved original details, a new lift and a common landscaped garden with a pergola and a shared hot tub. The building sits on a quiet street in the popular residential neighborhood of Vinohrady just steps from a lovely park, with quick connections to the city center and full amenities within easy reach, and within walking distance of the Náměstí Míru metro station (line A).