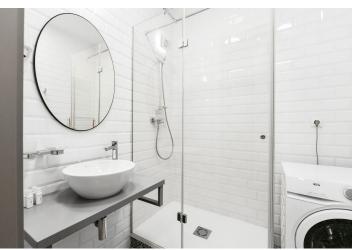

The interior features a living room / bedroom, a fully fitted eat-in kitchen, a shower room, a separate toilet with a bidet shower, and an entrance hall.

**Air-conditioning**, **solid wood parquet floors**, ceramic tiling, security entry door, high ceilings, large windows, storage, central heating, washer / dryer, dishwasher, basic kitchenware, iron and ironing board, TV, video entry phone, chip card entry. Deposit for service charges and water: CZK 1000/person/month. Heating and electricity are billed separately.