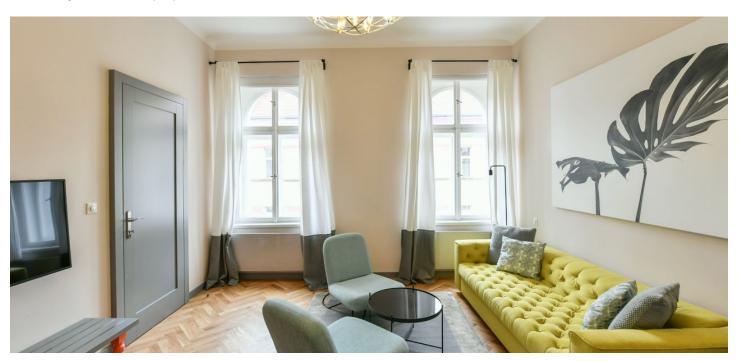

## Rented

Apartment near Havlíčkovy sady Park. This air-conditioned, fully furnished apartment is situated on the 3rd floor of a completely refurbished residential building with preserved original details, a new lift and a common landscaped garden with a pergola and a shared hot tub. The building sits on a quiet street in the popular residential neighborhood of Vinohrady just steps from a lovely park, with quick connections to the city center and full amenities within easy reach, and within walking distance of the Náměstí Míru metro station (line A).

The interior features a living room / bedroom, a fully fitted eat-in kitchen, a shower room, a separate toilet with a bidet shower, and an entrance hall.

**Air-conditioning**, **solid wood parquet floors**, ceramic tiling, security entry door, high ceilings, large windows, storage, central heating, washer / dryer, dishwasher, basic kitchenware, iron and ironing board, TV, video entry phone, chip card entry. Deposit for service charges and water: CZK 1000/person/month. Heating and electricity are billed separately.