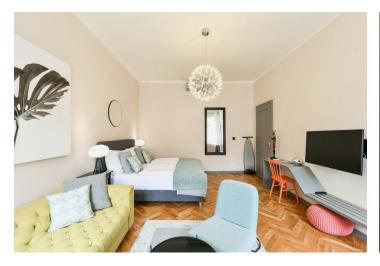

The interior features a living room / bedroom, a fully fitted eat-in kitchen, a shower room, a separate toilet with a bidet shower, and an entrance hall.

**Air-conditioning**, **solid wood parquet floors**, ceramic tiling, security entry door, high ceilings, large windows, storage, central heating, washer / dryer, dishwasher, basic kitchenware, iron and ironing board, TV, video entry phone, chip card entry. Deposit for service charges and water: CZK 1000/person/month. Heating and electricity are billed separately.