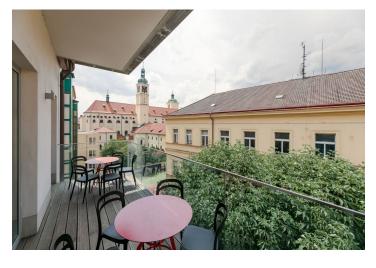

## **Apartment Four-bedroom (5+kk)**

Rented

179 m², Prague 1, Staré Město, Rybná

| Total area       | 202 m²                                                                                                                            |
|------------------|-----------------------------------------------------------------------------------------------------------------------------------|
| Floor area*      | 179 m²                                                                                                                            |
| Balcony          | 7 m²                                                                                                                              |
| Terrace          | 16 m²                                                                                                                             |
| Parking          | -                                                                                                                                 |
| Cellar           | Yes                                                                                                                               |
| Service price    | Monthly deposit for services,<br>water, and Internet: CZK<br>1,800/person. Gas and<br>electricity - transferred to the<br>tenant. |
| PENB             | G                                                                                                                                 |
| Reference number | 36650                                                                                                                             |
| Available from   | Immediately                                                                                                                       |

The spacious interior features a living room with a fully fitted open plan kitchen, dining area, and **terrace** offering views of the Basilica of St. James, and 4 bedrooms (one with a **balcony** facing the street). There are 3 bathrooms, two of which are en-suite (shower, toilet/shower, toilet, bidet shower/bathtub, bidet, toilet), an additional separate toilet with a bidet shower, a utility room, and an entrance hall.