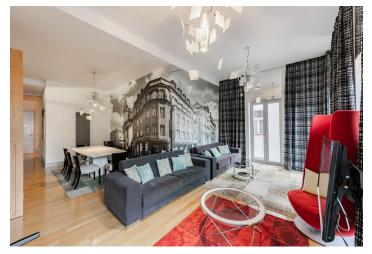

The spacious interior features a living room with a fully fitted open plan kitchen, dining area, and **terrace** offering views of the Basilica of St. James, and 4 bedrooms (one with a **balcony** facing the street). There are 3 bathrooms, two of which are en-suite (shower, toilet/shower, toilet, bidet shower/bathtub, bidet, toilet), an additional separate toilet with a bidet shower, a utility room, and an entrance hall.

**Air-conditioning**, high ceilings, **hardwood floors**, tiles, built-in wardrobes and storage, security entry door, French windows, gas boiler, washer, dishwasher, microwave oven, TV, video entry phone, master switch, garden furniture, **cellar**, camera system.