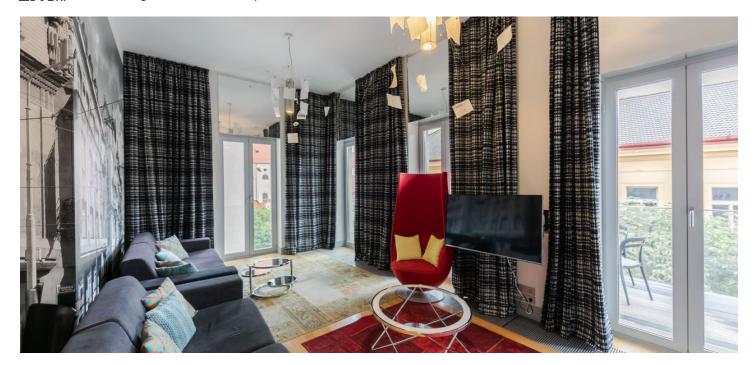

The spacious interior features a living room with a fully fitted open plan kitchen, dining area, and **terrace** offering views of the Basilica of St. James, and 4 bedrooms (one with a **balcony** facing the street). There are 3 bathrooms, two of which are en-suite (shower, toilet/shower, toilet, bidet shower/bathtub, bidet, toilet), an additional separate toilet with a bidet shower, a utility room, and an entrance hall.

**Air-conditioning**, high ceilings, **hardwood floors**, tiles, built-in wardrobes and storage, security entry door, French windows, gas boiler, washer, dishwasher, microwave oven, TV, video entry phone, master switch, garden furniture, **cellar**, camera system.