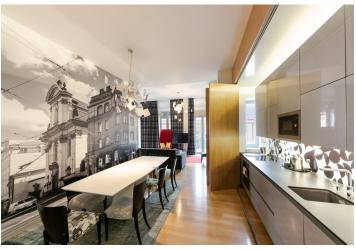

\* Area of the unit according to the Civil Code. The area consists of the sum total area of the entire unit bounded by perimeter walls.

This premium, completely refurbished and furnished apartment with 3 bathrooms, a terrace, and a balcony is situated on the 4th floor of a meticulously renovated traditional building with an elevator. Conveniently located in the historic and cultural center of Prague, just a few minutes' walk from Old Town Square, prestigious Pařížská Street, the Palladium and Kotva Shopping Centers, and the Náměstí Republiky metro station and tram stops. There is a multipurpose sports complex mere steps from the building, and the Vltava embankment as well as Letná Park are within walking distance.

The spacious interior features a living room with a fully fitted open plan kitchen, dining area, and **terrace** offering views of the Basilica of St. James, and 4 bedrooms (one with a **balcony** facing the street). There are 3 bathrooms, two of which are en-suite (shower, toilet/shower, toilet, bidet shower/bathtub, bidet, toilet), an additional separate toilet with a bidet shower, a utility room, and an entrance hall.

**Air-conditioning**, high ceilings, **hardwood floors**, tiles, built-in wardrobes and storage, security entry door, French windows, gas boiler, washer, dishwasher, microwave oven, TV, video entry phone, master switch, garden furniture, **cellar**, camera system.