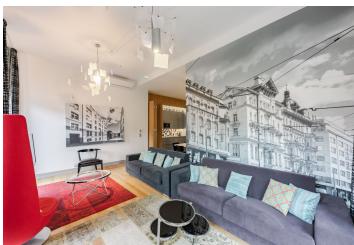

The spacious interior features a living room with a fully fitted open plan kitchen, dining area, and **terrace** offering views of the Basilica of St. James, and 4 bedrooms (one with a **balcony** facing the street). There are 3 bathrooms, two of which are en-suite (shower, toilet/shower, toilet, bidet shower/bathtub, bidet, toilet), an additional separate toilet with a bidet shower, a utility room, and an entrance hall.

**Air-conditioning**, high ceilings, **hardwood floors**, tiles, built-in wardrobes and storage, security entry door, French windows, gas boiler, washer, dishwasher, microwave oven, TV, video entry phone, master switch, garden furniture, **cellar**, camera system.