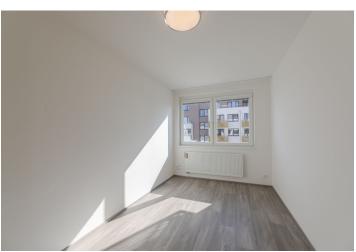

## Rented

Benefiting from a balcony and far reaching green views, this is a brand new 1-bedroom apartment on the fourth floor of a modern building, part of the new Malý háj project, in a quiet and green residential part of Dolní Měcholupy, Prague 10. Location with good amenities in close vicinity and quick connection to the Prague Ring Road and the city center. Great access to Mladá Boleslav, Liberec and Hradec Králové highways, the nearest metro - Depo Hostivař, line A - is accessible by bus in five minutes. Conveniently located for the Hostivař Golf Club, Europark and Fashion Arena shopping malls, as well as the local bike and jogging paths.

The interior features a living room with a fully fitted open plan kitchen, a dining area and **balcony** access, a bedroom with built-in wardrobes and storage, a bathroom (bathtub with a shower screen, toilet), a fitted **walk-in closet**, and an entrance hall.