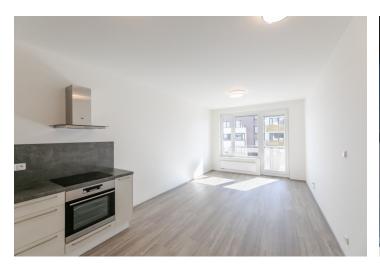

The interior features a living room with a fully fitted open plan kitchen, a dining area and **balcony** access, a bedroom with built-in wardrobes and storage, a bathroom (bathtub with a shower screen, toilet), a fitted **walk-in closet**, and an entrance hall.

Viny floors, tiles, blinds, central heating, dishwasher, chip entry to the building, lift. Deposit for service charges and utilities is billed separately.