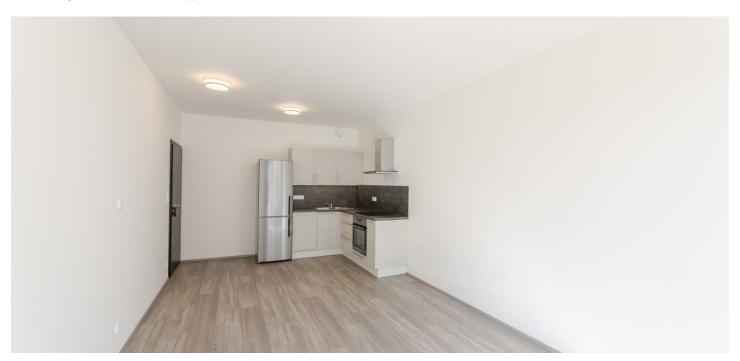

The interior features a living room with a fully fitted open plan kitchen, a dining area and **balcony** access, a bedroom with built-in wardrobes and storage, a bathroom (bathtub with a shower screen, toilet), a fitted **walk-in closet**, and an entrance hall.

Viny floors, tiles, blinds, central heating, dishwasher, chip entry to the building, lift. Deposit for service charges and utilities is billed separately.