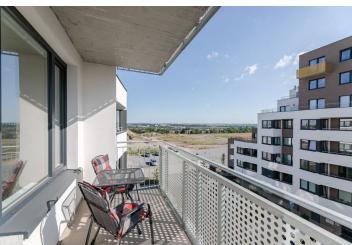

## Rented

Benefiting from a balcony and far reaching green views, this is a brand new 1-bedroom apartment on the fourth floor of a modern building, part of the new Malý háj project, in a quiet and green residential part of Dolní Měcholupy, Prague 10. Location with good amenities in close vicinity and quick connection to the Prague Ring Road and the city center. Great access to Mladá Boleslav, Liberec and Hradec Králové highways, the nearest metro - Depo Hostivař, line A - is accessible by bus in five minutes. Conveniently located for the Hostivař Golf Club, Europark and Fashion Arena shopping malls, as well as the local bike and jogging paths.

The interior features a living room with a fully fitted open plan kitchen, a dining area and **balcony** access, a bedroom with built-in wardrobes and storage, a bathroom (bathtub with a shower screen, toilet), a fitted **walk-in closet**, and an entrance hall.