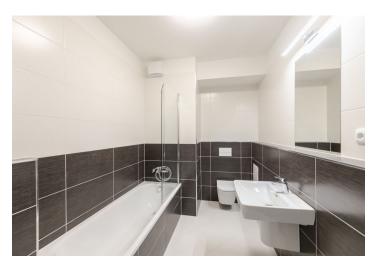

The interior features a living room with a fully fitted open plan kitchen, a dining area and **balcony** access, a bedroom with built-in wardrobes and storage, a bathroom (bathtub with a shower screen, toilet), a fitted **walk-in closet**, and an entrance hall.

Viny floors, tiles, blinds, central heating, dishwasher, chip entry to the building, lift. Deposit for service charges and utilities is billed separately.