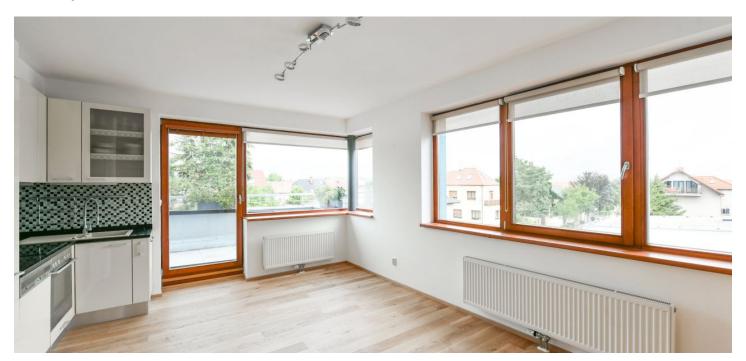

The lower floor includes a living room with a fully fitted open plan kitchen and **terrace** access, a toilet, and an open entrance hall with a built-in wardrobe. The upper level offers a **gallery** with built-in wardrobes, a bedroom, and a bathroom with a bathtub and a toilet.

**Green views, hardwood floors**, mosaic tiles, security entry door, blinds, insect nets, automatic terrace awning, central heating, washing machine, dishwasher, microwave oven, garden furniture, camera system in the building. A **garage parking** space is included. Monthly deposit for service charges, heating, water and garage maintenance: CZK 1600. Electricity is billed separately.