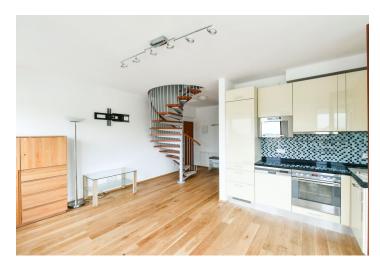

The lower floor includes a living room with a fully fitted open plan kitchen and **terrace** access, a toilet, and an open entrance hall with a built-in wardrobe. The upper level offers a **gallery** with built-in wardrobes, a bedroom, and a bathroom with a bathtub and a toilet.