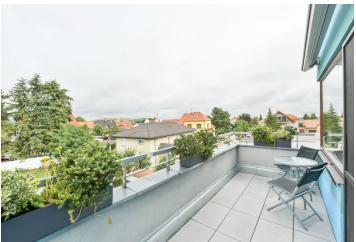

## Rented

Boasting a west facing 11 m² terrace, this is a semi furnished 1-bedroom split-level apartment on the second topmost floor in a well kept modern building with a lift and underground parking. Located in a quiet street in a residential neighborhood in Ďáblice, Prague 8, with full amenities within easy reach, near the Ďáblický háj and Čimický háj forests, three bus stops from Ládví metro station, line C.

**Green views, hardwood floors**, mosaic tiles, security entry door, blinds, insect nets, automatic terrace awning, central heating, washing machine, dishwasher, microwave oven, garden furniture, camera system in the building. A **garage parking** space is included. Monthly deposit for service charges, heating, water and garage maintenance: CZK 1600. Electricity is billed separately.