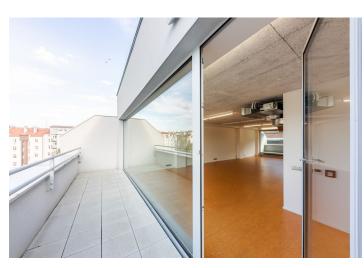

B

otel Exp

lešovice 🖂

nv 🖂

Prague 7, Holešovice, Poupětova

| Service price    | 4 EUR monthly per m <sup>2</sup> |
|------------------|----------------------------------|
| Available area   | 131 m²                           |
| Cellar           | -                                |
| Terrace          | 40 m²                            |
| Parking          | Yes                              |
| PENB             | В                                |
| Reference number | 36524                            |

#### Features and services:

24/7 reception Security Elevators CCTV ESS, EFDS Cooling Maintenance of common areas Parking Bistro Terrace Rest area on the 2nd floor Server room

Svoboda & Williams s.r.o. info@svoboda-williams.com www.svoboda-williams.com Prague +420 257 328 281 +420 724 551 238 Brno +420 543 250 711 +420 724 551 238 **Bratislava** +421 948 939 938 **PDF created** 13. 03. 2025, 01:12