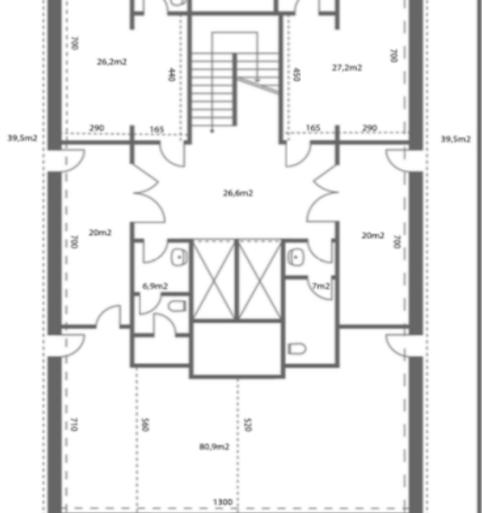

B

otel Exp

lešovice 🖂

nv 🖂

Prague 7, Holešovice, Poupětova

| Service price    | 4 EUR monthly per m <sup>2</sup> |
|------------------|----------------------------------|
| Available area   | 131 m²                           |
| Cellar           | -                                |
| Terrace          | 40 m²                            |
| Parking          | Yes                              |
| PENB             | В                                |
| Reference number | 36524                            |

# Rented

Prague 7, Holešovice, Poupětova

| Service price    | 4 EUR monthly per m <sup>2</sup> |
|------------------|----------------------------------|
| Available area   | 131 m²                           |
| Cellar           | -                                |
| Terrace          | 40 m²                            |
| Parking          | Yes                              |
| PENB             | В                                |
| Reference number | 36524                            |