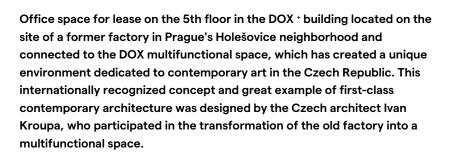

MANINY

The offices are located in a renovated building from the 1970s, which in the past belonged to timber companies. The building was then completely reconstructed according to the plans of the Petr Hájek ARCHITECTS studio, which came up with a novel approach to the project, which was that the interior modifications should respect the era in which the building was constructed in terms of the overarching concept and materials used. The mission of the DOX Center is not only to present contemporary Czech and international art, but also to encourage public discourse on important social issues that are shaping and changing the world today. In addition to the exhibition space, the multifunctional hall, and the administrative building, the set of buildings also consists of a design shop and the unmistakable Gulliver airship with its steel-wooden structure.

The founder of the project is Leoš Válka, who in 2011 won the Award of the Ministry of Culture of the Czech Republic for his long-term contribution and merits in the field of fine arts. The building was also nominated for the prestigious European Mies van der Rohe Award.