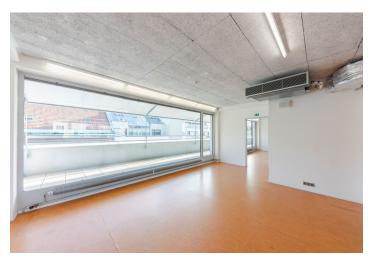

# Office space

Prague 7, Holešovice, Poupětova

B

otel Exp

lešovice 🖂

nv 🖂

Prague 7, Holešovice, Poupětova

| Service price    | 4 EUR monthly per m <sup>2</sup> |
|------------------|----------------------------------|
| Available area   | 131 m²                           |
| Cellar           | -                                |
| Terrace          | 40 m²                            |
| Parking          | Yes                              |
| PENB             | В                                |
| Reference number | 36524                            |

# Rented

Prague 7, Holešovice, Poupětova

| Service price    | 4 EUR monthly per m <sup>2</sup> |
|------------------|----------------------------------|
| Available area   | 131 m²                           |
| Cellar           | -                                |
| Terrace          | 40 m²                            |
| Parking          | Yes                              |
| PENB             | В                                |
| Reference number | 36524                            |