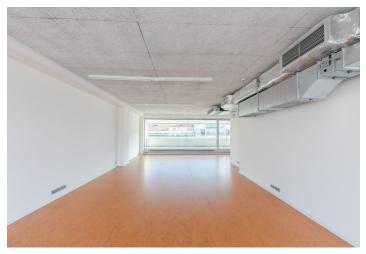

B

otel Exp

lešovice 🖂

nv 🖂

Prague 7, Holešovice, Poupětova

| Service price    | 4 EUR monthly per m <sup>2</sup> |
|------------------|----------------------------------|
| Available area   | 131 m²                           |
| Cellar           | -                                |
| Terrace          | 40 m²                            |
| Parking          | Yes                              |
| PENB             | В                                |
| Reference number | 36524                            |