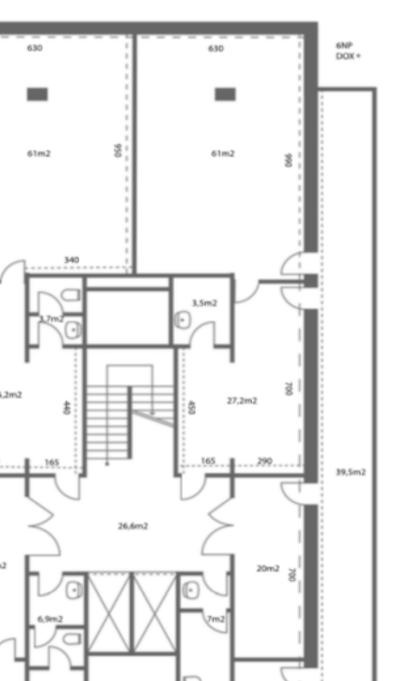

B

otel Exp

lešovice 🖂

nv 🖂

Prague 7, Holešovice, Poupětova

| Service price    | 4 EUR monthly per m <sup>2</sup> |
|------------------|----------------------------------|
| Available area   | 131 m²                           |
| Cellar           | -                                |
| Terrace          | 40 m²                            |
| Parking          | Yes                              |
| PENB             | В                                |
| Reference number | 36524                            |

# Rented

Prague 7, Holešovice, Poupětova

| Service price    | 4 EUR monthly per m <sup>2</sup> |
|------------------|----------------------------------|
| Available area   | 131 m²                           |
| Cellar           | -                                |
| Terrace          | 40 m²                            |
| Parking          | Yes                              |
| PENB             | В                                |
| Reference number | 36524                            |