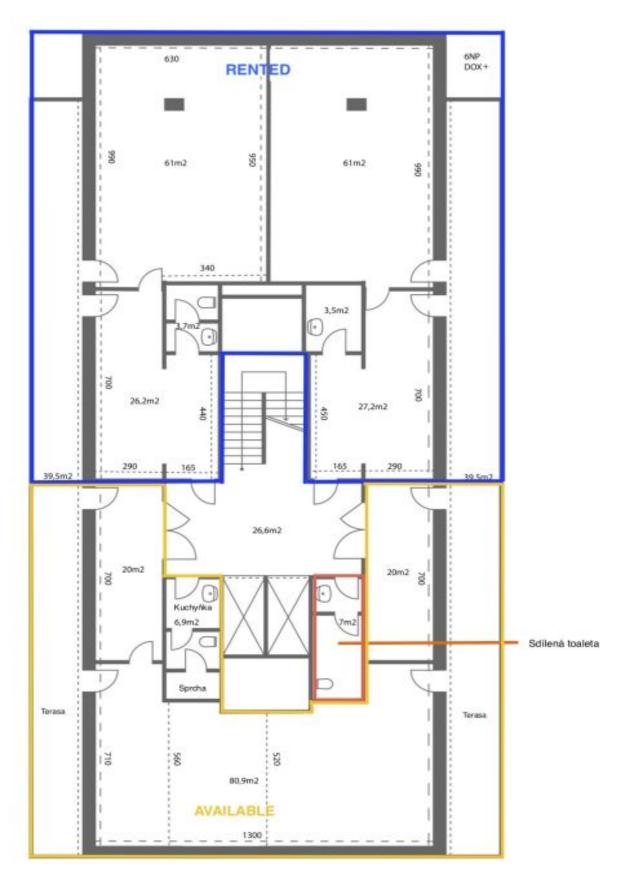

B

otel Exp

lešovice 🖂

nv 🖂

Prague 7, Holešovice, Poupětova

| Service price    | 4 EUR monthly per m <sup>2</sup> |
|------------------|----------------------------------|
| Available area   | 131 m²                           |
| Cellar           | -                                |
| Terrace          | 40 m²                            |
| Parking          | Yes                              |
| PENB             | В                                |
| Reference number | 36524                            |

# Rented

Prague 7, Holešovice, Poupětova

| Service price    | 4 EUR monthly per m <sup>2</sup> |
|------------------|----------------------------------|
| Available area   | 131 m²                           |
| Cellar           | -                                |
| Terrace          | 40 m²                            |
| Parking          | Yes                              |
| PENB             | В                                |
| Reference number | 36524                            |

### Kitchenette

Showers

Rental and service charges listed without VAT. Lessee pays no commission.

Svoboda & Williams s.r.o. info@svoboda-williams.com www.svoboda-williams.com Prague +420 257 328 281 +420 724 551 238 Brno +420 543 250 711 +420 724 551 238 **Bratislava** +421 948 939 938 **PDF created** 13. 03. 2025, 01:12