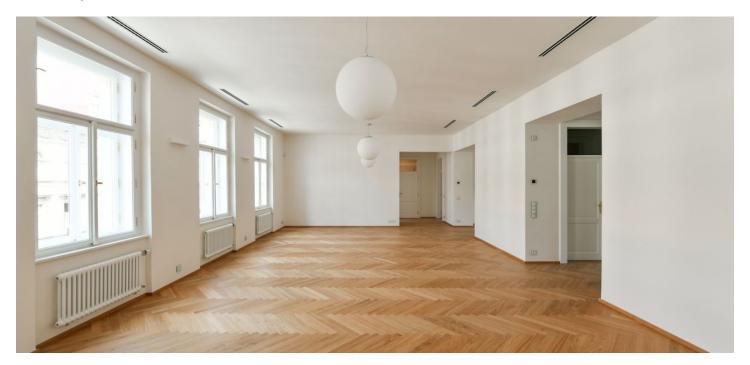

#### Ask for price

High-standard apartment with parking. This completely newly refurbished 4-bedroom 3-bathroom apartment is situated on the fourth floor of a late 19th century apartment building that has been meticulously renovated, benefiting from a 24/7 reception, security, a camera system, a swimming pool, a sauna, a gym, underground parking, an elevator, and a landscaped courtyard garden. Centrally located just steps from the Vltava riverbank, within walking distance of Kampa Island, Petřín Hill Park, Malá Strana (Lesser Town), and Old Town. The neighborhood has easy access to the Prague Castle, the Anděl commercial center and metro station, and the French School.

The interior features a large living room with a dining area and a fully fitted open plan kitchen, 4 bedrooms, 3 bathrooms, a utility room, an additional separate toilet, and a spacious entrance hall.

Smart home control and security system, quality equipment and finishes, heat recovery ventilation, oak floors, large-format tiling, security entry door, built-in wardrobes, triple-glazed windows, automatic roller blinds, gas boiler, washer, dryer, SieMatic kitchen with Miele appliances, induction cooktop, dishwasher, microwave oven, video entry phone, WiFi, cellar, chip entry, charging station for electric cars. A garage parking space is available at CZK 10,000/month + VAT. Deposit for service charges and water: CZK 70/sq. m./month. Gas and electricity are billed separately.