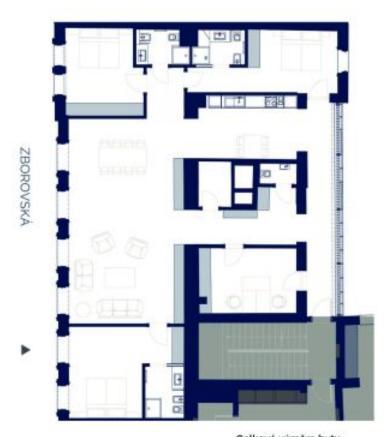

### Ask for price

| Celková výměra bytu | 203 m <sup>2</sup> |
|---------------------|--------------------|
| Vstupní chodba      | 16 m²              |
| Chodba              | 13 m²              |
| wc                  | 2 m²               |
| Technická místnost  | 4 m²               |
| Pracovna            | 16 m²              |
| Obývací pokoj       | 60 m²              |
| Lożnice             | 21 m²              |
| Koupelna + WC       | 5 m²               |
| Ložnice             | 16 m <sup>2</sup>  |
| Koupelna + WC       | 4 m²               |
| Koupelna + WC       | 4 m²               |
| Lożnice             | 18 m²              |
| Kuchyń              | 18 m²              |
| Chodba              | 5 m <sup>2</sup>   |