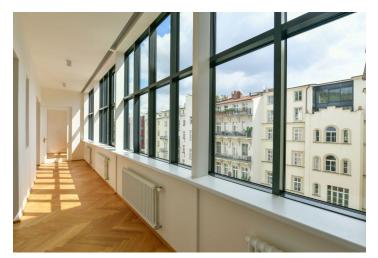

#### Ask for price

High-standard apartment with parking. This completely newly refurbished 4-bedroom 3-bathroom apartment is situated on the fourth floor of a late 19th century apartment building that has been meticulously renovated, benefiting from a 24/7 reception, security, a camera system, a swimming pool, a sauna, a gym, underground parking, an elevator, and a landscaped courtyard garden. Centrally located just steps from the Vltava riverbank, within walking distance of Kampa Island, Petřín Hill Park, Malá Strana (Lesser Town), and Old Town. The neighborhood has easy access to the Prague Castle, the Anděl commercial center and metro station, and the French School.

Smart home control and security system, quality equipment and finishes, heat recovery ventilation, oak floors, large-format tiling, security entry door, built-in wardrobes, triple-glazed windows, automatic roller blinds, gas boiler, washer, dryer, SieMatic kitchen with Miele appliances, induction cooktop, dishwasher, microwave oven, video entry phone, WiFi, cellar, chip entry, charging station for electric cars. A garage parking space is available at CZK 10,000/month + VAT. Deposit for service charges and water: CZK 70/sq. m./month. Gas and electricity are billed separately.