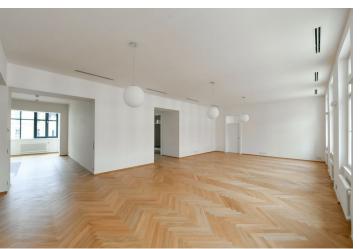

#### Ask for price

High-standard apartment with parking. This completely newly refurbished 4-bedroom 3-bathroom apartment is situated on the fourth floor of a late 19th century apartment building that has been meticulously renovated, benefiting from a 24/7 reception, security, a camera system, a swimming pool, a sauna, a gym, underground parking, an elevator, and a landscaped courtyard garden. Centrally located just steps from the Vltava riverbank, within walking distance of Kampa Island, Petřín Hill Park, Malá Strana (Lesser Town), and Old Town. The neighborhood has easy access to the Prague Castle, the Anděl commercial center and metro station, and the French School.

The interior features a large living room with a dining area and a fully fitted open plan kitchen, 4 bedrooms, 3 bathrooms, a utility room, an additional separate toilet, and a spacious entrance hall.