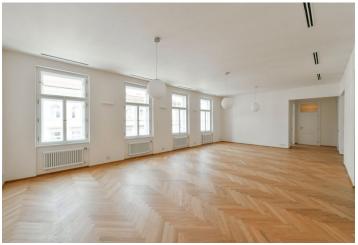

#### Ask for price

High-standard apartment with parking. This completely newly refurbished 4-bedroom 3-bathroom apartment is situated on the fourth floor of a late 19th century apartment building that has been meticulously renovated, benefiting from a 24/7 reception, security, a camera system, a swimming pool, a sauna, a gym, underground parking, an elevator, and a landscaped courtyard garden. Centrally located just steps from the Vltava riverbank, within walking distance of Kampa Island, Petřín Hill Park, Malá Strana (Lesser Town), and Old Town. The neighborhood has easy access to the Prague Castle, the Anděl commercial center and metro station, and the French School.

The interior features a large living room with a dining area and a fully fitted open plan kitchen, 4 bedrooms, 3 bathrooms, a utility room, an additional separate toilet, and a spacious entrance hall.

Smart home control and security system, quality equipment and finishes, heat recovery ventilation, oak floors, large-format tiling, security entry door, built-in wardrobes, triple-glazed windows, automatic roller blinds, gas boiler, washer, dryer, SieMatic kitchen with Miele appliances, induction cooktop, dishwasher, microwave oven, video entry phone, WiFi, cellar, chip entry, charging station for electric cars. A garage parking space is available at CZK 10,000/month + VAT. Deposit for service charges and water: CZK 70/sq. m./month. Gas and electricity are billed separately.