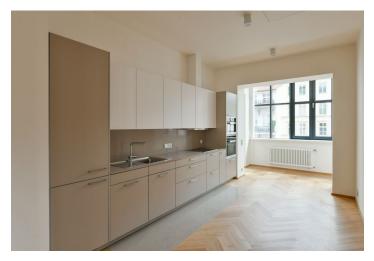

The interior features a large living room with a dining area and a fully fitted open plan kitchen, 4 bedrooms, 3 bathrooms, a utility room, an additional separate toilet, and a spacious entrance hall.

Smart home control and security system, quality equipment and finishes, heat recovery ventilation, oak floors, large-format tiling, security entry door, built-in wardrobes, triple-glazed windows, automatic roller blinds, gas boiler, washer, dryer, SieMatic kitchen with Miele appliances, induction cooktop, dishwasher, microwave oven, video entry phone, WiFi, cellar, chip entry, charging station for electric cars. A garage parking space is available at CZK 10,000/month + VAT. Deposit for service charges and water: CZK 70/sq. m./month. Gas and electricity are billed separately.