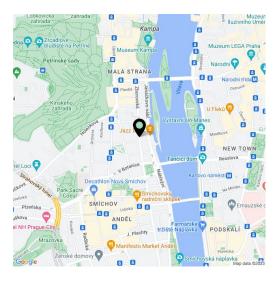

\* Area of the unit according to the Civil Code. The area consists of the sum total area of the entire unit bounded by perimeter walls.

High-standard attic apartment with parking. This split-level apartment with 2 bathrooms is on the 5th floor of a late 19th century apartment building that has been meticulously renovated, offering a 24/7 reception, security, camera system, swimming pool, sauna, gym, underground parking, an elevator, and a landscaped courtyard garden. Centrally located just steps from the Vltava riverbank, within walking distance of Kampa Island, Petřín Hill Park, Malá Strana (Lesser Town), and Old Town. The neighborhood has easy access to the Prague Castle, the Anděl commercial zone and metro station, and French School.