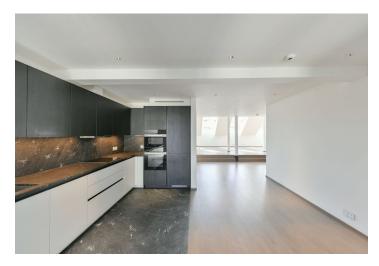

The lower level features a living room, a fully fitted open plan kitchen with a dining area, two bedrooms, a bathroom, a utility room, an additional separate toilet, a **walk-in closet**, and an entrance hall. The upper floor includes a bedroom with a **walk-in closet** and an en-suite bathroom.

Smart home control and security system, quality equipment and finishes, air-conditioning, oak floors, large-format tiles, security entry door, built-in wardrobes, triple-glazed windows, remote-control operated atelier windows, blackout blinds, gas boiler, washer, dryer, SieMatic kitchen with Miele appliances, induction cooktop, dishwasher, microwave oven, video entry phone, Wi-Fi, cellar, chip entry, charging station for electric cars. A garage parking space is available at CZK 10,000/month + VAT.