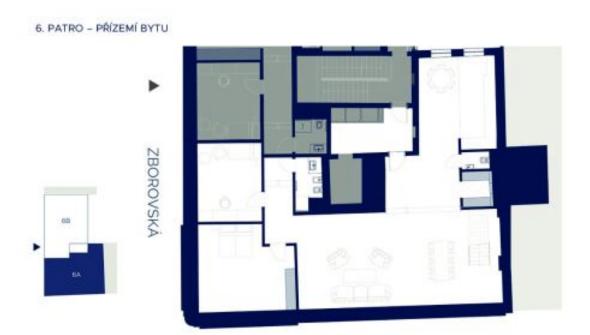

# 7. PATRO – PATRO BYTU

| Celková výměra bytu | 235 m²            |
|---------------------|-------------------|
| Přízemi bytu        |                   |
| Vstupní hala        | 15 m²             |
| Šatna               | 4 m²              |
| WC                  | 2 m²              |
| Kuchyň              | 27 m <sup>2</sup> |
| Technická mistnost  | 3 m²              |
| Obývací pokoj       | 73 m²             |
| Chodba              | g m²              |
| Pokoj               | 28 m²             |
| Pokoj               | 19 m²             |
| Koupelna + WC       | 4 m²              |
| Patro bytu          |                   |
| Galerie             | g m²              |
| Pokoj               | 33 m²             |
| Ŝatna               | 4 m²              |
| Koupelna + WC       | 5 m²              |