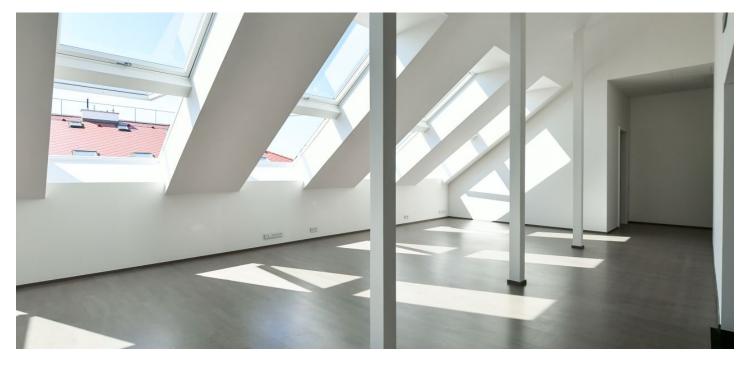

\* Area of the unit according to the Civil Code. The area consists of the sum total area of the entire unit bounded by perimeter walls.

High-standard attic apartment with parking. This split-level apartment with 2 bathrooms is on the 5th floor of a late 19th century apartment building that has been meticulously renovated, offering a 24/7 reception, security, camera system, swimming pool, sauna, gym, underground parking, an elevator, and a landscaped courtyard garden. Centrally located just steps from the Vltava riverbank, within walking distance of Kampa Island, Petřín Hill Park, Malá Strana (Lesser Town), and Old Town. The neighborhood has easy access to the Prague Castle, the Anděl commercial zone and metro station, and French School.

The lower level features a living room, a fully fitted open plan kitchen with a dining area, two bedrooms, a bathroom, a utility room, an additional separate toilet, a **walk-in closet**, and an entrance hall. The upper floor includes a bedroom with a **walk-in closet** and an en-suite bathroom.