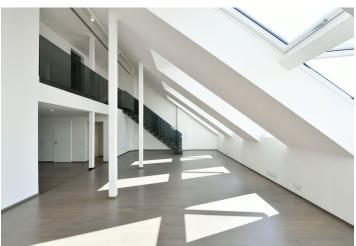

\* Area of the unit according to the Civil Code. The area consists of the sum total area of the entire unit bounded by perimeter walls.

High-standard attic apartment with parking. This split-level apartment with 2 bathrooms is on the 5th floor of a late 19th century apartment building that has been meticulously renovated, offering a 24/7 reception, security, camera system, swimming pool, sauna, gym, underground parking, an elevator, and a landscaped courtyard garden. Centrally located just steps from the Vltava riverbank, within walking distance of Kampa Island, Petřín Hill Park, Malá Strana (Lesser Town), and Old Town. The neighborhood has easy access to the Prague Castle, the Anděl commercial zone and metro station, and French School.

The lower level features a living room, a fully fitted open plan kitchen with a dining area, two bedrooms, a bathroom, a utility room, an additional separate toilet, a **walk-in closet**, and an entrance hall. The upper floor includes a bedroom with a **walk-in closet** and an en-suite bathroom.

Smart home control and security system, quality equipment and finishes, air-conditioning, oak floors, large-format tiles, security entry door, built-in wardrobes, triple-glazed windows, remote-control operated atelier windows, blackout blinds, gas boiler, washer, dryer, SieMatic kitchen with Miele appliances, induction cooktop, dishwasher, microwave oven, video entry phone, Wi-Fi, cellar, chip entry, charging station for electric cars. A garage parking space is available at CZK 10,000/month + VAT.