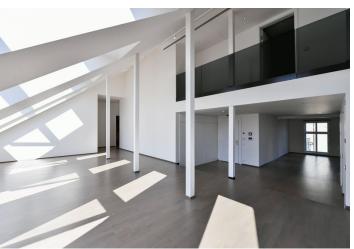

\* Area of the unit according to the Civil Code. The area consists of the sum total area of the entire unit bounded by perimeter walls.

High-standard attic apartment with parking. This split-level apartment with 2 bathrooms is on the 5th floor of a late 19th century apartment building that has been meticulously renovated, offering a 24/7 reception, security, camera system, swimming pool, sauna, gym, underground parking, an elevator, and a landscaped courtyard garden. Centrally located just steps from the Vltava riverbank, within walking distance of Kampa Island, Petřín Hill Park, Malá Strana (Lesser Town), and Old Town. The neighborhood has easy access to the Prague Castle, the Anděl commercial zone and metro station, and French School.

The lower level features a living room, a fully fitted open plan kitchen with a dining area, two bedrooms, a bathroom, a utility room, an additional separate toilet, a **walk-in closet**, and an entrance hall. The upper floor includes a bedroom with a **walk-in closet** and an en-suite bathroom.