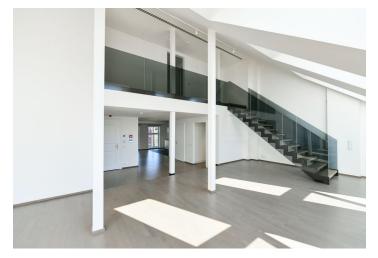

The lower level features a living room, a fully fitted open plan kitchen with a dining area, two bedrooms, a bathroom, a utility room, an additional separate toilet, a **walk-in closet**, and an entrance hall. The upper floor includes a bedroom with a **walk-in closet** and an en-suite bathroom.