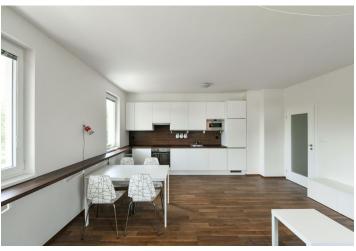

## Rented

Benefiting from a 9 m<sup>2</sup> balcony, this 2-bedroom apartment is on the first floor of a modern building with a lift and underground parking, part of a contemporary residential complex in Háje, Prague 4. Located on the edge of the Milíčovský forest, close to several ponds, the Hostivař Forest Park and the Hostivar Dam, with good amenities in the vicinity, bus connections, about a ten min. walk to Háje metro station, line C.

The apartment includes a spacious living room with a fully fitted open plan kitchen and access to the balcony overlooking the surrounding greenery, two separate toilets, a bathroom with a bathtub, a separate toilet, a storage room / walk-in closet, and an entrance hall with a built-in wardrobe.

Basic furniture, laminated floors, tiles, security entry door, built-in wardrobes in one bedroom, blinds, insect nets, central heating, washing machine, dishwasher, microwave oven, satellite reception, bike / pram storage. A garage parking space is included. Monthly deposit for service charges and utilities: CZK 3300.