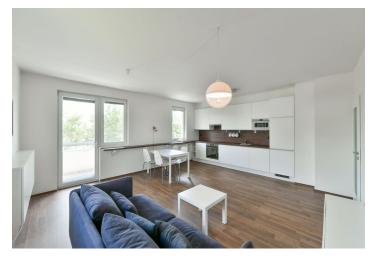

## Rented

Benefiting from a 9 m<sup>2</sup> balcony, this 2-bedroom apartment is on the first floor of a modern building with a lift and underground parking, part of a contemporary residential complex in Háje, Prague 4. Located on the edge of the Milíčovský forest, close to several ponds, the Hostivař Forest Park and the Hostivar Dam, with good amenities in the vicinity, bus connections, about a ten min. walk to Háje metro station, line C.

The apartment includes a spacious living room with a fully fitted open plan kitchen and access to the balcony overlooking the surrounding greenery, two separate toilets, a bathroom with a bathtub, a separate toilet, a storage room / walk-in closet, and an entrance hall with a built-in wardrobe.

Basic furniture, laminated floors, tiles, security entry door, built-in wardrobes in one bedroom, blinds, insect nets, central heating, washing machine, dishwasher, microwave oven, satellite reception, bike / pram storage. A garage parking space is included. Monthly deposit for service charges and utilities: CZK 3300.