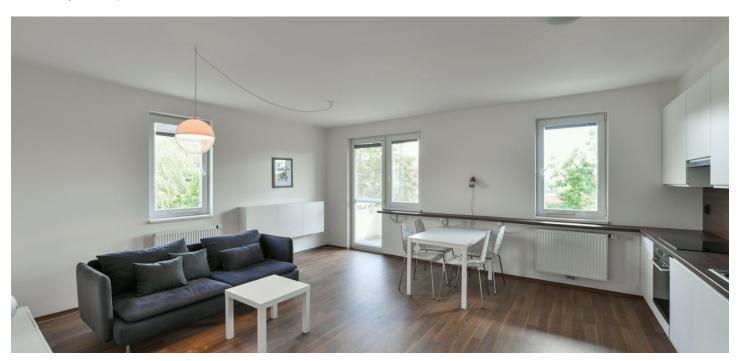

## Rented

Benefiting from a 9 m<sup>2</sup> balcony, this 2-bedroom apartment is on the first floor of a modern building with a lift and underground parking, part of a contemporary residential complex in Háje, Prague 4. Located on the edge of the Milíčovský forest, close to several ponds, the Hostivař Forest Park and the Hostivar Dam, with good amenities in the vicinity, bus connections, about a ten min. walk to Háje metro station, line C.

The apartment includes a spacious living room with a fully fitted open plan kitchen and access to the balcony overlooking the surrounding greenery, two separate toilets, a bathroom with a bathtub, a separate toilet, a storage room / walk-in closet, and an entrance hall with a built-in wardrobe.

Basic furniture, laminated floors, tiles, security entry door, built-in wardrobes in one bedroom, blinds, insect nets, central heating, washing machine, dishwasher, microwave oven, satellite reception, bike / pram storage. A garage parking space is included. Monthly deposit for service charges and utilities: CZK 3300.