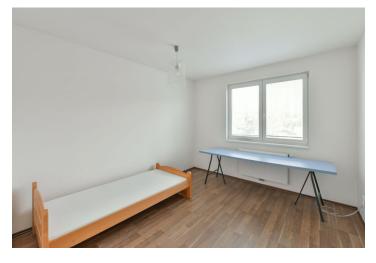

The apartment includes a spacious living room with a fully fitted open plan kitchen and access to the balcony overlooking the surrounding greenery, two separate toilets, a bathroom with a bathtub, a separate toilet, a storage room / walk-in closet, and an entrance hall with a built-in wardrobe.

Basic furniture, laminated floors, tiles, security entry door, built-in wardrobes in one bedroom, blinds, insect nets, central heating, washing machine, dishwasher, microwave oven, satellite reception, bike / pram storage. A garage parking space is included. Monthly deposit for service charges and utilities: CZK 3300.