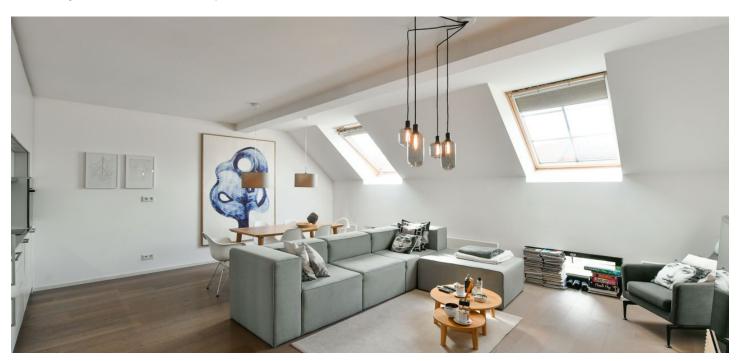

## Rented

This modern, fully furnished apartment is on the 5th floor of a completely refurbished traditional building with a new elevator. Located on a quiet street virtually steps from Stromovka Park, the largest park in Prague, and a 20-minute walk to the city center through another popular Prague park - Letná. Full amenities are available in the area including quality restaurants, cafes, and trendy bistros, plus tram connections to the Hradčanská (line A) and Vltavská (line C) metro stations and to the city center. Conveniently located for international schools and the airport.

The apartment features an **air-conditioned** living room with a fully fitted open plan kitchen and a dining area, a bedroom with built-in storage and French windows overlooking the green courtyard, a bathroom with a shower and toilet, a utility room, and an entrance hall with built-in wardrobes.

Quality equipment and finishes, custom-made built-in storage, **oak floors**, tiles, security entry door, electric heating, washing machine, dishwasher, induction cooktop, video entry phone. An on-site underground **garage parking** space is included. Monthly deposit for service charges, water, and garage maintenance: CZK 2,000 for one person. Electricity is billed separately.