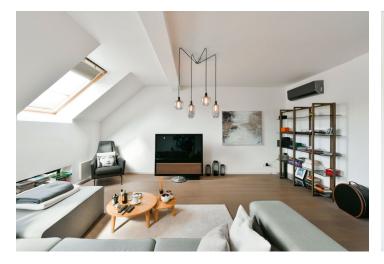

The apartment features an **air-conditioned** living room with a fully fitted open plan kitchen and a dining area, a bedroom with built-in storage and French windows overlooking the green courtyard, a bathroom with a shower and toilet, a utility room, and an entrance hall with built-in wardrobes.

Quality equipment and finishes, custom-made built-in storage, **oak floors**, tiles, security entry door, electric heating, washing machine, dishwasher, induction cooktop, video entry phone. An on-site underground **garage parking** space is included. Monthly deposit for service charges, water, and garage maintenance: CZK 2,000 for one person. Electricity is billed separately.