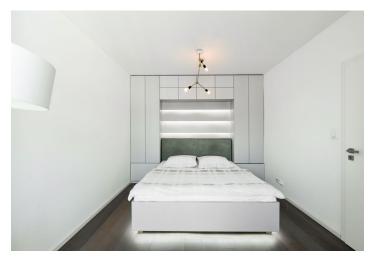

The apartment features an **air-conditioned** living room with a fully fitted open plan kitchen and a dining area, a bedroom with built-in storage and French windows overlooking the green courtyard, a bathroom with a shower and toilet, a utility room, and an entrance hall with built-in wardrobes.

Quality equipment and finishes, custom-made built-in storage, **oak floors**, tiles, security entry door, electric heating, washing machine, dishwasher, induction cooktop, video entry phone. An on-site underground **garage parking** space is included. Monthly deposit for service charges, water, and garage maintenance: CZK 2,000 for one person. Electricity is billed separately.