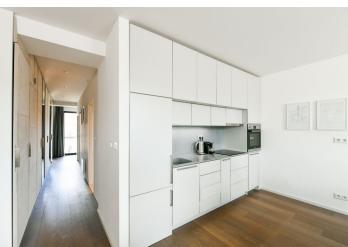

The apartment features an **air-conditioned** living room with a fully fitted open plan kitchen and a dining area, a bedroom with built-in storage and French windows overlooking the green courtyard, a bathroom with a shower and toilet, a utility room, and an entrance hall with built-in wardrobes.

Quality equipment and finishes, custom-made built-in storage, **oak floors**, tiles, security entry door, electric heating, washing machine, dishwasher, induction cooktop, video entry phone. An on-site underground **garage parking** space is included. Monthly deposit for service charges, water, and garage maintenance: CZK 2,000 for one person. Electricity is billed separately.