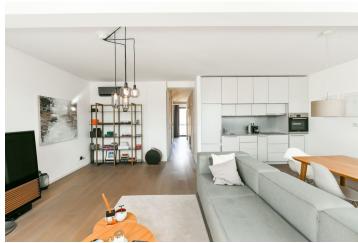

## Rented

This modern, fully furnished apartment is on the 5th floor of a completely refurbished traditional building with a new elevator. Located on a quiet street virtually steps from Stromovka Park, the largest park in Prague, and a 20-minute walk to the city center through another popular Prague park - Letná. Full amenities are available in the area including quality restaurants, cafes, and trendy bistros, plus tram connections to the Hradčanská (line A) and Vltavská (line C) metro stations and to the city center. Conveniently located for international schools and the airport.

The apartment features an **air-conditioned** living room with a fully fitted open plan kitchen and a dining area, a bedroom with built-in storage and French windows overlooking the green courtyard, a bathroom with a shower and toilet, a utility room, and an entrance hall with built-in wardrobes.

Quality equipment and finishes, custom-made built-in storage, **oak floors**, tiles, security entry door, electric heating, washing machine, dishwasher, induction cooktop, video entry phone. An on-site underground **garage parking** space is included. Monthly deposit for service charges, water, and garage maintenance: CZK 2,000 for one person. Electricity is billed separately.