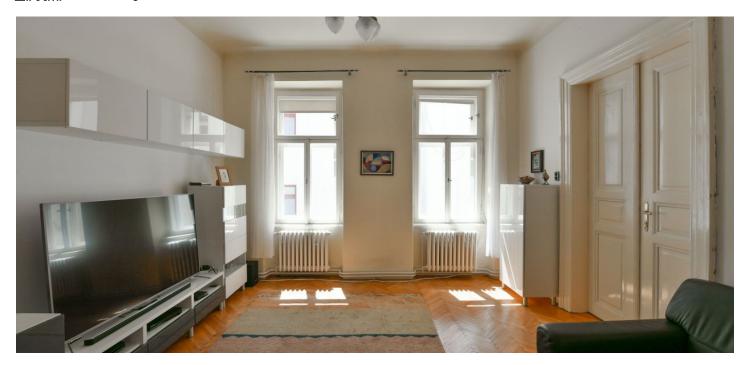

The clear layout of the apartment on the 2nd floor consists of a living room, 2 bedrooms, a kitchen, a bathroom, and a vestibule. All windows face southeast towards the courtyard.

Facilities include original parquet floors, casement windows and wooden doors, a complete kitchen unit, and sanitary ware. 3.7 m. ceiling height. The interior has been reconstruction (in 2010). Heating is by a gas boiler. The unit comes with a cellar. The building has a renovated historic facade and roof; preparations are underway for the reconstruction of the common areas, which will include the installation of a new elevator.

Interior 70 m<sup>2</sup>.