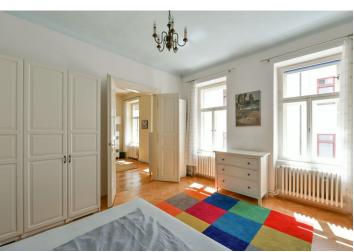

The clear layout of the apartment on the 2nd floor consists of a living room, 2 bedrooms, a kitchen, a bathroom, and a vestibule. All windows face southeast towards the courtyard.

Facilities include original parquet floors, casement windows and wooden doors, a complete kitchen unit, and sanitary ware. 3.7 m. ceiling height. The interior has been reconstruction (in 2010). Heating is by a gas boiler. The unit comes with a cellar. The building has a renovated historic facade and roof; preparations are underway for the reconstruction of the common areas, which will include the installation of a new elevator.