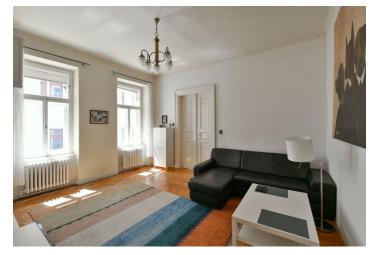

The clear layout of the apartment on the 2nd floor consists of a living room, 2 bedrooms, a kitchen, a bathroom, and a vestibule. All windows face southeast towards the courtyard.

Facilities include original parquet floors, casement windows and wooden doors, a complete kitchen unit, and sanitary ware. 3.7 m. ceiling height. The interior has been reconstruction (in 2010). Heating is by a gas boiler. The unit comes with a cellar. The building has a renovated historic facade and roof; preparations are underway for the reconstruction of the common areas, which will include the installation of a new elevator.

Interior 70 m<sup>2</sup>.