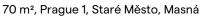

The clear layout of the apartment on the 2nd floor consists of a living room, 2 bedrooms, a kitchen, a bathroom, and a vestibule. All windows face southeast towards the courtyard.

Facilities include original parquet floors, casement windows and wooden doors, a complete kitchen unit, and sanitary ware. 3.7 m. ceiling height. The interior has been reconstruction (in 2010). Heating is by a gas boiler. The unit comes with a cellar. The building has a renovated historic facade and roof; preparations are underway for the reconstruction of the common areas, which will include the installation of a new elevator.

Interior 70 m<sup>2</sup>.