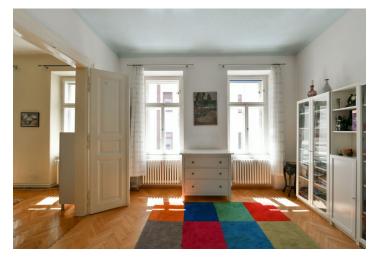

\* Area of the unit according to the Civil Code. The area consists of the sum total area of the entire unit bounded by perimeter walls.

This apartment with preserved original craft elements, high ceilings, and windows facing the courtyard is part of a Baroque building with a distinctively decorated facade located in an area with an impressive genius loci. Literally only a few steps lead to the Týn Church and Old Town Square, yet the building stands away from the main tourist routes.

The clear layout of the apartment on the 2nd floor consists of a living room, 2 bedrooms, a kitchen, a bathroom, and a vestibule. All windows face southeast towards the courtyard.

Facilities include original parquet floors, casement windows and wooden doors, a complete kitchen unit, and sanitary ware. 3.7 m. ceiling height. The interior has been reconstruction (in 2010). Heating is by a gas boiler. The unit comes with a cellar. The building has a renovated historic facade and roof; preparations are underway for the reconstruction of the common areas, which will include the installation of a new elevator.