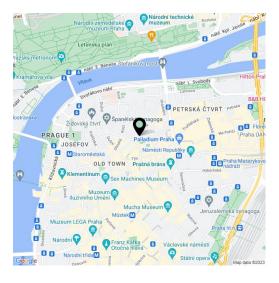

This historic district, in addition to many restaurants with cuisines from around the world, also offers cafes, galleries, and all the necessary services: supermarkets and other shops, schools from kindergartens to high schools, a post office, pharmacies, and banks. You can walk to the Old Town Astronomical Clock, the Ungelt Theater, the Celetná Theater, and the Dlouhá Theater, or the U Salvátora and Church of the Holy Spirit famous Prague churches.