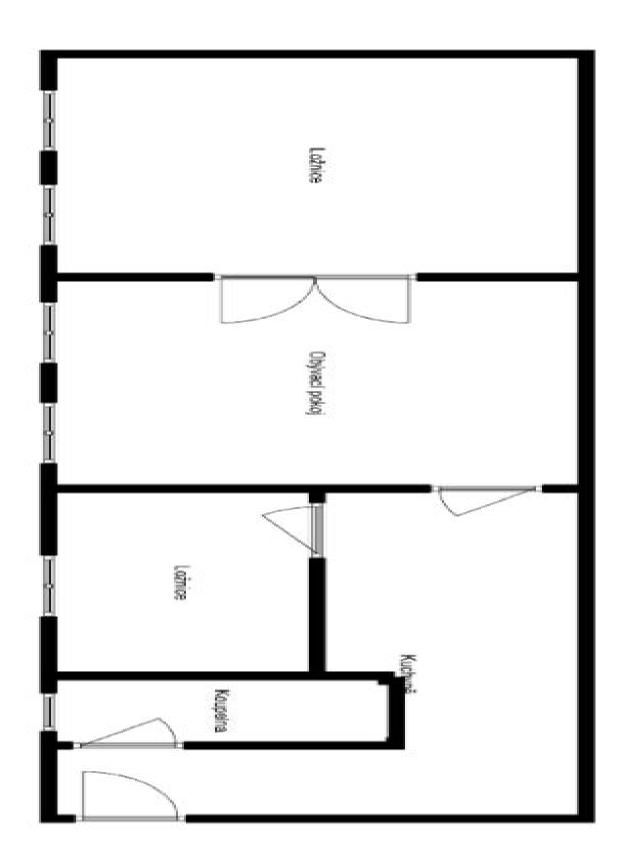

The clear layout of the apartment on the 2nd floor consists of a living room, 2 bedrooms, a kitchen, a bathroom, and a vestibule. All windows face southeast towards the courtyard.

Facilities include original parquet floors, casement windows and wooden doors, a complete kitchen unit, and sanitary ware. 3.7 m. ceiling height. The interior has been reconstruction (in 2010). Heating is by a gas boiler. The unit comes with a cellar. The building has a renovated historic facade and roof; preparations are underway for the reconstruction of the common areas, which will include the installation of a new elevator.

Interior 70 m<sup>2</sup>.