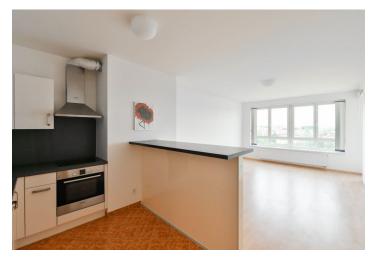

The interior features a living room with a fully fitted open plan kitchen, one bedroom, a bathroom with a bathtub and a toilet, a **walk-in closet**, and an entrance hall. The **balcony** is accessible from both main rooms.

Laminated floors, tiles, security entry door, blinds, central heating, dishwasher, microwave oven, **cellar**, pram storage in the building. A **garage parking** space is available. Monthly deposit for service charges, water and heating: CZK 2700. Electricity is billed separately.