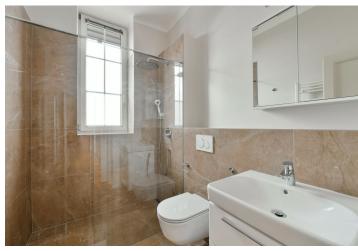

The ground floor includes a living room with a dining area, a fully fitted kitchen and French windows leading to the terrace and garden, a toilet, and an entrance hall with built-in wardrobes and storage. The first floor offers two bedrooms, an en-suite bathroom (walk-in shower, toilet), and a family bathroom (bathtub, toilet). The attic floor features a hall/study, 2 bedrooms, a bathroom (walk-in shower), and a toilet. There is a basement floor with a laundry room, an infrared sauna, a gym, a bathroom (walk-in shower, toilet), and storage.