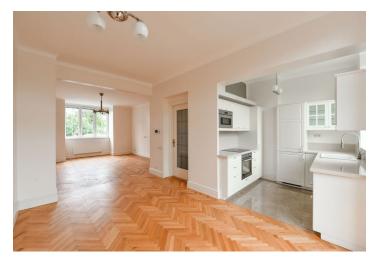

The ground floor includes a living room with a dining area, a fully fitted kitchen and French windows leading to the terrace and garden, a toilet, and an entrance hall with built-in wardrobes and storage. The first floor offers two bedrooms, an en-suite bathroom (walk-in shower, toilet), and a family bathroom (bathtub, toilet). The attic floor features a hall/study, 2 bedrooms, a bathroom (walk-in shower), and a toilet. There is a basement floor with a laundry room, an infrared sauna, a gym, a bathroom (walk-in shower, toilet), and storage.