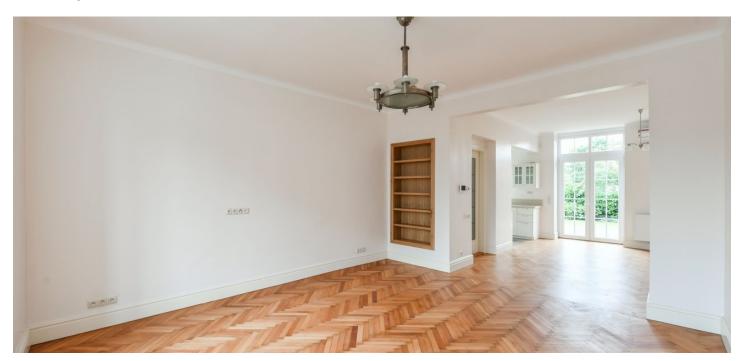

The ground floor includes a living room with a dining area, a fully fitted kitchen and French windows leading to the terrace and garden, a toilet, and an entrance hall with built-in wardrobes and storage. The first floor offers two bedrooms, an en-suite bathroom (walk-in shower, toilet), and a family bathroom (bathtub, toilet). The attic floor features a hall/study, 2 bedrooms, a bathroom (walk-in shower), and a toilet. There is a basement floor with a laundry room, an infrared sauna, a gym, a bathroom (walk-in shower, toilet), and storage.

Preserved original details incl. period lighting fixtures, air-conditioning, hardwood parquet floors, original wooden stairs, tiles, built-in wardrobes in all bedrooms, gas boiler, blinds, washer, dryer, dishwasher, microwave oven, video entry phone, alarm, PC network. A garage is available.