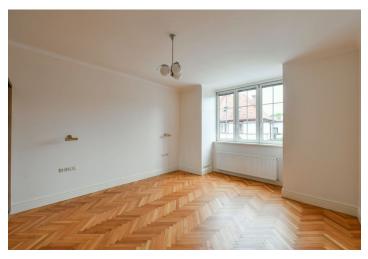

The ground floor includes a living room with a dining area, a fully fitted kitchen and French windows leading to the terrace and garden, a toilet, and an entrance hall with built-in wardrobes and storage. The first floor offers two bedrooms, an en-suite bathroom (walk-in shower, toilet), and a family bathroom (bathtub, toilet). The attic floor features a hall/study, 2 bedrooms, a bathroom (walk-in shower), and a toilet. There is a basement floor with a laundry room, an infrared sauna, a gym, a bathroom (walk-in shower, toilet), and storage.