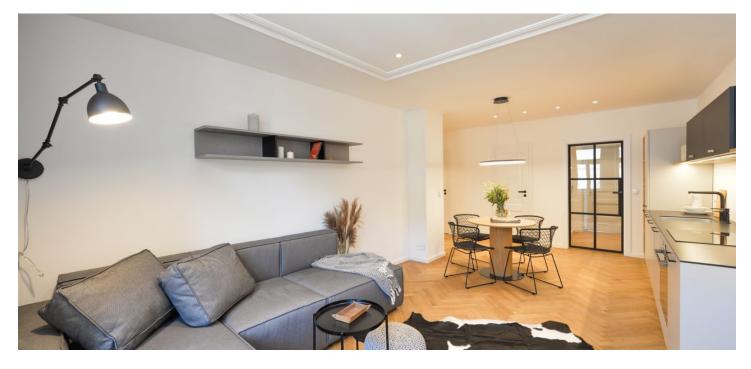

\* Area of the unit according to the Civil Code. The area consists of the sum total area of the entire unit bounded by perimeter walls.

Fully furnished with design furniture, this high standard, completely newly refurbished 1-bedroom apartment is on the 2nd floor of a traditional residential building with courtyard terraces and a lift. The building that has undergone meticulous renovation is located in a quiet street in the heart of Žižkov, within easy reach of the Vítkov, Parukářka and Riegrovy sady Parks, with very quick access to the city center - ten min. to Wenceslas Square. Full amenities and services are available within easy reach, a tramp stop is located five min. from the building (two min. to Hlavní nádraží metro station). The popular Jára Cimrman Theater and the Žižkov landmark - the Prague TV tower are within walking distance.

The apartment features a living room with a fully fitted open plan kitchen, one bedroom, a **marble** bathroom with a walk-in shower and a toilet, a utility room, and an entrance hall with built-in wardrobes.

High standard finishes, **high quality** materials and equipment, **oak floors**, tiles, built-in storage, central heating, washing machine, dishwasher, video entry phone. Monthly deposit for service charges, water and heating: CZK 3300 for one person. Electricity is billed separately (transfer to the tenant).