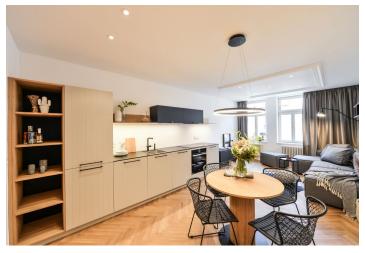

The apartment features a living room with a fully fitted open plan kitchen, one bedroom, a **marble** bathroom with a walk-in shower and a toilet, a utility room, and an entrance hall with built-in wardrobes.

High standard finishes, **high quality** materials and equipment, **oak floors**, tiles, built-in storage, central heating, washing machine, dishwasher, video entry phone. Monthly deposit for service charges, water and heating: CZK 3300 for one person. Electricity is billed separately (transfer to the tenant).