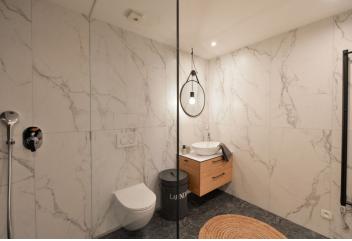

The apartment features a living room with a fully fitted open plan kitchen, one bedroom, a **marble** bathroom with a walk-in shower and a toilet, a utility room, and an entrance hall with built-in wardrobes.