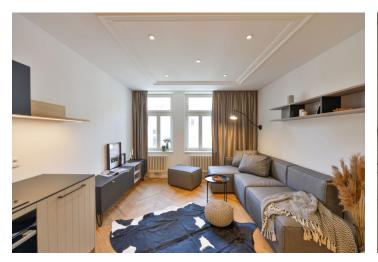

\* Area of the unit according to the Civil Code. The area consists of the sum total area of the entire unit bounded by perimeter walls.

Fully furnished with design furniture, this high standard, completely newly refurbished 1-bedroom apartment is on the 2nd floor of a traditional residential building with courtyard terraces and a lift. The building that has undergone meticulous renovation is located in a quiet street in the heart of Žižkov, within easy reach of the Vítkov, Parukářka and Riegrovy sady Parks, with very quick access to the city center - ten min. to Wenceslas Square. Full amenities and services are available within easy reach, a tramp stop is located five min. from the building (two min. to Hlavní nádraží metro station). The popular Jára Cimrman Theater and the Žižkov landmark - the Prague TV tower are within walking distance.

The apartment features a living room with a fully fitted open plan kitchen, one bedroom, a **marble** bathroom with a walk-in shower and a toilet, a utility room, and an entrance hall with built-in wardrobes.

High standard finishes, **high quality** materials and equipment, **oak floors**, tiles, built-in storage, central heating, washing machine, dishwasher, video entry phone. Monthly deposit for service charges, water and heating: CZK 3300 for one person. Electricity is billed separately (transfer to the tenant).