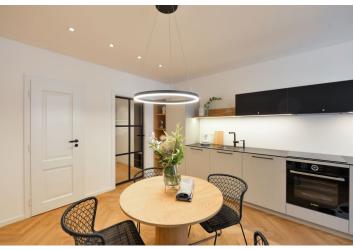

The apartment features a living room with a fully fitted open plan kitchen, one bedroom, a **marble** bathroom with a walk-in shower and a toilet, a utility room, and an entrance hall with built-in wardrobes.

High standard finishes, **high quality** materials and equipment, **oak floors**, tiles, built-in storage, central heating, washing machine, dishwasher, video entry phone. Monthly deposit for service charges, water and heating: CZK 3300 for one person. Electricity is billed separately (transfer to the tenant).