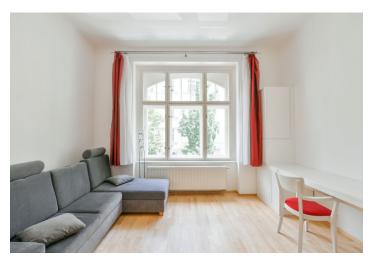

The layout consists of a living room with a kitchen and children's room facing a quiet one-way street lined with trees, a bedroom facing the **courtyard**, a bathroom (with a corner bathtub), a separate toilet (with a Japanese toilet and bidet), and an entrance hall.

Facilities include **refurbished casement windows**, **three-layer wooden floors** (a combination of oak, rubber, and merbau), built-in wardrobes with plenty of storage space, **designer furniture** in the children's room, a complete kitchen with **granite countertops** and built-in appliances (Electrolux, Bosch). A security entrance door and security system connection to the central security station. Heating is by a gas condensing boiler. The unit comes with **2 spacious cellars**.