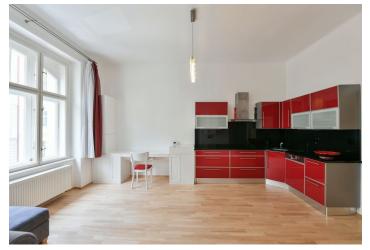

Facilities include **refurbished casement windows**, **three-layer wooden floors** (a combination of oak, rubber, and merbau), built-in wardrobes with plenty of storage space, **designer furniture** in the children's room, a complete kitchen with **granite countertops** and built-in appliances (Electrolux, Bosch). A security entrance door and security system connection to the central security station. Heating is by a gas condensing boiler. The unit comes with **2 spacious cellars**.