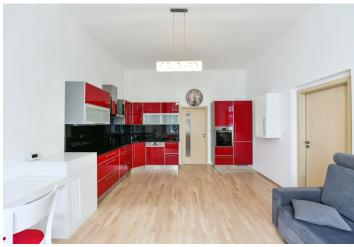

The layout consists of a living room with a kitchen and children's room facing a quiet one-way street lined with trees, a bedroom facing the **courtyard**, a bathroom (with a corner bathtub), a separate toilet (with a Japanese toilet and bidet), and an entrance hall.

Facilities include **refurbished casement windows**, **three-layer wooden floors** (a combination of oak, rubber, and merbau), built-in wardrobes with plenty of storage space, **designer furniture** in the children's room, a complete kitchen with **granite countertops** and built-in appliances (Electrolux, Bosch). A security entrance door and security system connection to the central security station. Heating is by a gas condensing boiler. The unit comes with **2 spacious cellars**.