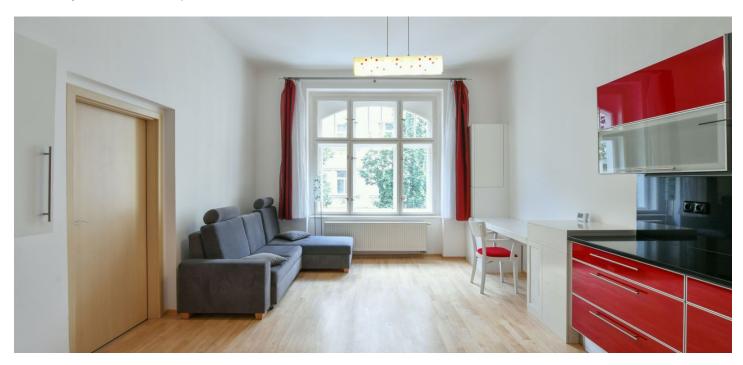

\* Area of the unit according to the Civil Code. The area consists of the sum total area of the entire unit bounded by perimeter walls.

This practically designed 2-bedroom apartment with high ceilings is located on the 1st floor of a completely renovated apartment building with an elevator and a nicely decorated facade. A quiet street on the border of Vinohrady and Žižkov with a quick connection to the city center and full civic amenities in the area.

The layout consists of a living room with a kitchen and children's room facing a quiet one-way street lined with trees, a bedroom facing the **courtyard**, a bathroom (with a corner bathtub), a separate toilet (with a Japanese toilet and bidet), and an entrance hall.

Facilities include **refurbished casement windows**, **three-layer wooden floors** (a combination of oak, rubber, and merbau), built-in wardrobes with plenty of storage space, **designer furniture** in the children's room, a complete kitchen with **granite countertops** and built-in appliances (Electrolux, Bosch). A security entrance door and security system connection to the central security station. Heating is by a gas condensing boiler. The unit comes with **2 spacious cellars**.