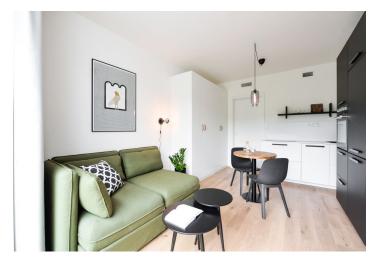

The interior features a living room/bedroom with a fully fitted open plan kitchen and access to the **terrace**, a bathtroom including a walk-in shower and a toilet, and an entrance hall with built-in wardrobes.

Heat recovery ventilation, floor-to-ceiling windows, hardwood floor, tiles, ample storage, security entry door, automatic exterior blind, central heating, washer/dryer, induction cooktop, dishwasher, sofabed, garden furniture, storage on the terrace, cellar, chip entry.