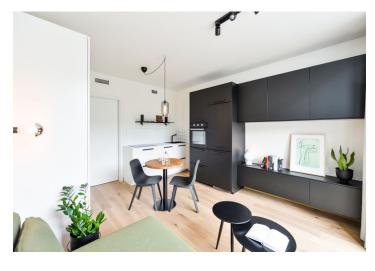

The interior features a living room/bedroom with a fully fitted open plan kitchen and access to the **terrace**, a bathtroom including a walk-in shower and a toilet, and an entrance hall with built-in wardrobes.

Heat recovery ventilation, floor-to-ceiling windows, hardwood floor, tiles, ample storage, security entry door, automatic exterior blind, central heating, washer/dryer, induction cooktop, dishwasher, sofabed, garden furniture, storage on the terrace, cellar, chip entry.