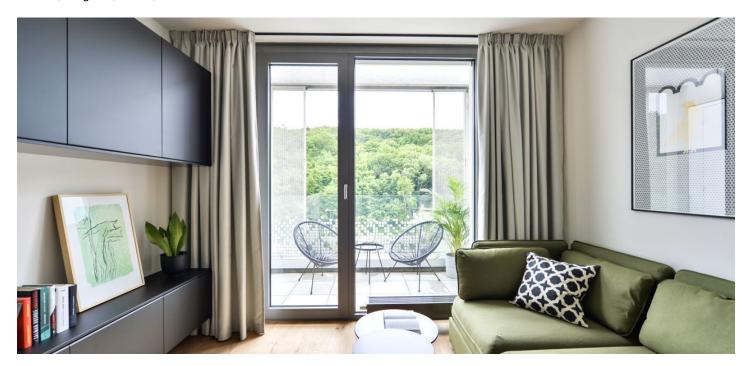

## Rented

Benefiting from a private south-facing terrace offering beautiful green views, this studio apartment is equipped with designer furniture. Set on the 6th floor in the newly built Prachnerova Residence with a camera system, underground parking, and a Lidl supermarket on the ground floor. The building is situated in Košíře, Prague 5, just a minute's walk from a tram stop, near a local forest park, the Klamovka and Husovy Sady parks, with rich amenities in close vicinity. Located five minutes by car from the Nový Smíchov commercial and entertainment center and the Anděl metro station.

The interior features a living room/bedroom with a fully fitted open plan kitchen and access to the **terrace**, a bathtroom including a walk-in shower and a toilet, and an entrance hall with built-in wardrobes.

Heat recovery ventilation, floor-to-ceiling windows, hardwood floor, tiles, ample storage, security entry door, automatic exterior blind, central heating, washer/dryer, induction cooktop, dishwasher, sofabed, garden furniture, storage on the terrace, cellar, chip entry.