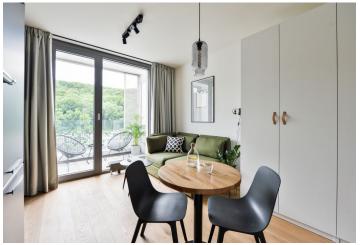

## Rented

Benefiting from a private south-facing terrace offering beautiful green views, this studio apartment is equipped with designer furniture. Set on the 6th floor in the newly built Prachnerova Residence with a camera system, underground parking, and a Lidl supermarket on the ground floor. The building is situated in Košíře, Prague 5, just a minute's walk from a tram stop, near a local forest park, the Klamovka and Husovy Sady parks, with rich amenities in close vicinity. Located five minutes by car from the Nový Smíchov commercial and entertainment center and the Anděl metro station.

The interior features a living room/bedroom with a fully fitted open plan kitchen and access to the **terrace**, a bathtroom including a walk-in shower and a toilet, and an entrance hall with built-in wardrobes.

Heat recovery ventilation, floor-to-ceiling windows, hardwood floor, tiles, ample storage, security entry door, automatic exterior blind, central heating, washer/dryer, induction cooktop, dishwasher, sofabed, garden furniture, storage on the terrace, cellar, chip entry.