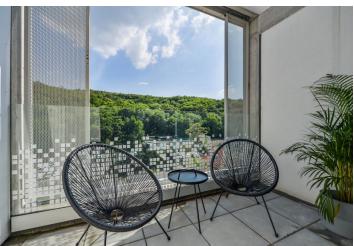

## Rented

Benefiting from a private south-facing terrace offering beautiful green views, this studio apartment is equipped with designer furniture. Set on the 6th floor in the newly built Prachnerova Residence with a camera system, underground parking, and a Lidl supermarket on the ground floor. The building is situated in Košíře, Prague 5, just a minute's walk from a tram stop, near a local forest park, the Klamovka and Husovy Sady parks, with rich amenities in close vicinity. Located five minutes by car from the Nový Smíchov commercial and entertainment center and the Anděl metro station.

The interior features a living room/bedroom with a fully fitted open plan kitchen and access to the **terrace**, a bathtroom including a walk-in shower and a toilet, and an entrance hall with built-in wardrobes.