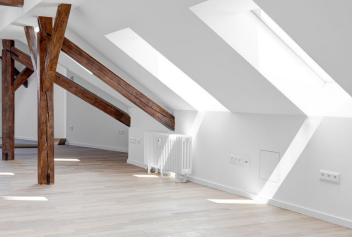

Exceptional office space for lease in a six-storey former bank building from the early 20th century built in an Art Nouveau style as the elegant seat of the Hungarian Discount and Exchange Bank, one of the four most influential banks in Hungary at the time. The historic building is a national cultural monument and is one the most beautiful Art Nouveau buildings in Bratislava. The building stands directly on the city's Main Square with its famous landmark - the Renaissance Maximilian Fountain. The entire building is currently being completely restored. Once completed, there will be a restaurant on the ground floor in the space of the former bank hall.

#### Features and services:

24/7 security Secure electronic access and entrance control system CCTV security camera system Voice alarm systems and electronic fire alarm systems Personal elevator Openable windows Exterior motorized blinds on the windows facing Main Square Emergency lighting on the stairs and common areas Integrated heating and cooling system Fiber-optic cabling LED energy-efficient lighting Clear office height of 3,250-3,100 Office wall dividers - solid brick (stationary wall), plasterboard variable dividers