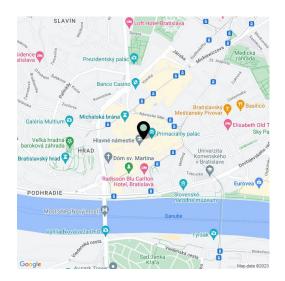

### Office space

Bratislava I, Staré Mesto, Hlavné námestie

The building is located in a remarkable area in the middle of the **historic city center** in a tourist zone just a few steps away from the streets and corners of Old Town with the best restaurants, cafes, and bars in the historic part of Bratislava close at hand. Excellent transport accessibility by car or public transport.

The central location offers everything you need for your business: a wide range of services, shops, and complete amenities (public institutions, banks, notary offices or law firms, post offices, hotels) are within walking distance.