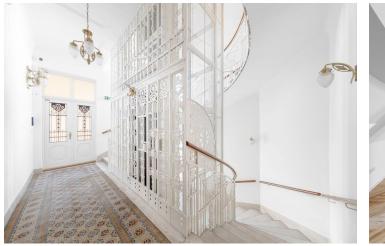

#### Features and services:

24/7 security Secure electronic access and entrance control system CCTV security camera system Voice alarm systems and electronic fire alarm systems Personal elevator Openable windows Exterior motorized blinds on the windows facing Main Square Emergency lighting on the stairs and common areas Integrated heating and cooling system Fiber-optic cabling LED energy-efficient lighting Clear office height of 3,250-3,100 Office wall dividers - solid brick (stationary wall), plasterboard variable dividers