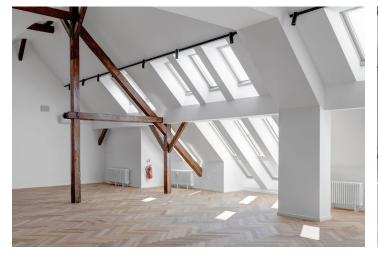

#### Features and services:

24/7 security Secure electronic access and entrance control system CCTV security camera system Voice alarm systems and electronic fire alarm systems Personal elevator Openable windows Exterior motorized blinds on the windows facing Main Square Emergency lighting on the stairs and common areas Integrated heating and cooling system Fiber-optic cabling LED energy-efficient lighting Clear office height of 3,250-3,100 Office wall dividers - solid brick (stationary wall), plasterboard variable dividers