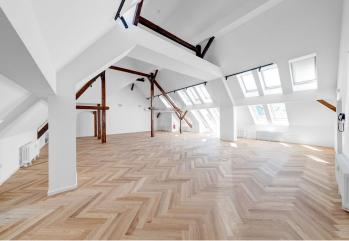

### Office space

Bratislava I, Staré Mesto, Hlavné námestie

| Available area   | 174 m² |
|------------------|--------|
| Cellar           | -      |
| Parking          | -      |
| PENB             | G      |
| Reference number | 36194  |

#### Features and services:

24/7 security Secure electronic access and entrance control system CCTV security camera system Voice alarm systems and electronic fire alarm systems Personal elevator Openable windows Exterior motorized blinds on the windows facing Main Square Emergency lighting on the stairs and common areas Integrated heating and cooling system Fiber-optic cabling LED energy-efficient lighting Clear office height of 3,250-3,100 Office wall dividers - solid brick (stationary wall), plasterboard variable dividers