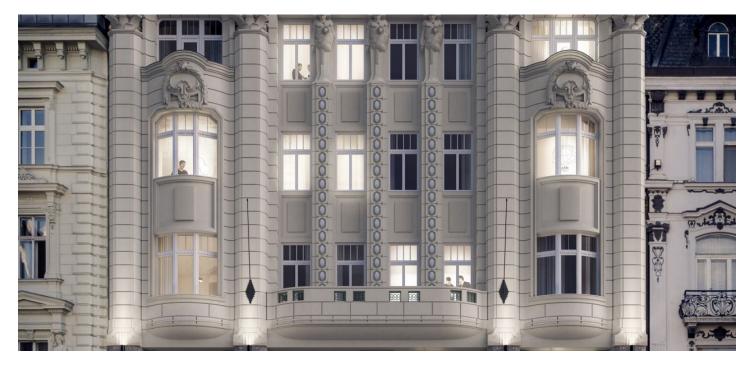

Exceptional office space for lease in a six-storey former bank building from the early 20th century built in an Art Nouveau style as the elegant seat of the Hungarian Discount and Exchange Bank, one of the four most influential banks in Hungary at the time. The historic building is a national cultural monument and is one the most beautiful Art Nouveau buildings in Bratislava. The building stands directly on the city's Main Square with its famous landmark - the Renaissance Maximilian Fountain. The entire building is currently being completely restored. Once completed, there will be a restaurant on the ground floor in the space of the former bank hall.

The building is located in a remarkable area in the middle of the **historic city center** in a tourist zone just a few steps away from the streets and corners of Old Town with the best restaurants, cafes, and bars in the historic part of Bratislava close at hand. Excellent transport accessibility by car or public transport.