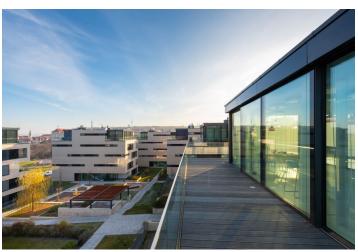

\* Area of the unit according to the Civil Code. The area consists of the sum total area of the entire unit bounded by perimeter walls.

This top-quality, fully equipped, air-conditioned penthouse with a spacious terrace with views of Prague Castle is situated on the 3rd floor of a modern villa that is part of the unique Royal Triangle residential project with a reception and a common garden. Located in the prestigious Střešovice residential area, on the edge of the attractive Ořechovka neighborhood, just a short walk from Prague Castle. Excellent transportation connections, quick access to the city center and full amenities, convenient to the airport and international schools, a few minutes to the Dejvická and Hradčanská metro stations.

The interior features a comfortable living room with a fully fitted open plan kitchen and an adjoining **terrace** with stunning views that practically wraps around the entire apartment and can be accessed from all three bedrooms and the bathroom. There is also a spacious entrance hall, a 2nd bathroom, and a utility room/laundry room.