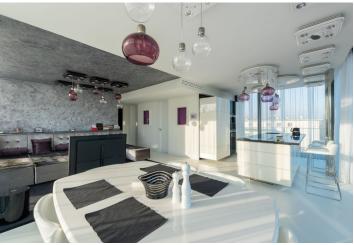

The interior features a comfortable living room with a fully fitted open plan kitchen and an adjoining **terrace** with stunning views that practically wraps around the entire apartment and can be accessed from all three bedrooms and the bathroom. There is also a spacious entrance hall, a 2nd bathroom, and a utility room/laundry room.

Facilities include floor screeds in the living area, tropical wood floors on the terrace, large-format tiles in the bathroom, aluminum windows with insulated triple-glazed panes, underfloor heating, an intelligent home control system (e.g. central control of lighting, blinds, or thermostat), doors with concealed hinges, a sound system in the living room, Preciosa designer glass light fixtures, a Bang & Olufsen TV, or high standard kitchen equipment, including an electrically operated bar or a stone worktop. The custom-made furniture was varnished by Petrof. Optimal temperature is provided by a capillary cooling system, fresh air supply, and controlled ventilation with heat recovery. Two parking spaces in the underground garage included in the rent.