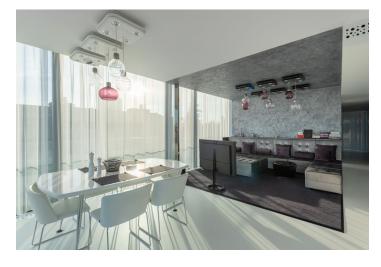

The interior features a comfortable living room with a fully fitted open plan kitchen and an adjoining **terrace** with stunning views that practically wraps around the entire apartment and can be accessed from all three bedrooms and the bathroom. There is also a spacious entrance hall, a 2nd bathroom, and a utility room/laundry room.

Facilities include floor screeds in the living area, tropical wood floors on the terrace, large-format tiles in the bathroom, aluminum windows with insulated triple-glazed panes, underfloor heating, an intelligent home control system (e.g. central control of lighting, blinds, or thermostat), doors with concealed hinges, a sound system in the living room, Preciosa designer glass light fixtures, a Bang & Olufsen TV, or high standard kitchen equipment, including an electrically operated bar or a stone worktop. The custom-made furniture was varnished by Petrof. Optimal temperature is provided by a capillary cooling system, fresh air supply, and controlled ventilation with heat recovery. Two parking spaces in the underground garage included in the rent.