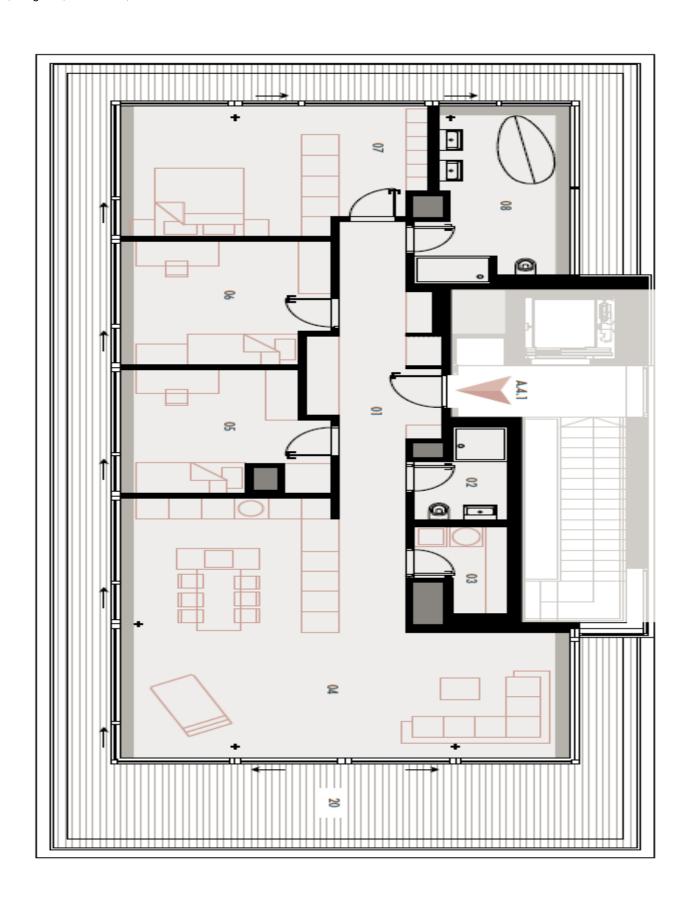

## **Apartment Three-bedroom (4+kk)**

Rented

138 m², Prague 6, Střešovice, U Laboratoře

| Total area       | 207 m²                                                                                                         |
|------------------|----------------------------------------------------------------------------------------------------------------|
| Floor area*      | 138 m²                                                                                                         |
| Terrace          | 69 m²                                                                                                          |
| Parking          | On-site garage parking.                                                                                        |
| Garage           | Yes                                                                                                            |
| Cellar           | Yes                                                                                                            |
| Service price    | Deposit for common building<br>charges and utilities CZK<br>25,870/month. Electricity is<br>billed separately. |
| PENB             | В                                                                                                              |
| Reference number | 36091                                                                                                          |
| Available from   | Immediately                                                                                                    |

The interior features a comfortable living room with a fully fitted open plan kitchen and an adjoining **terrace** with stunning views that practically wraps around the entire apartment and can be accessed from all three bedrooms and the bathroom. There is also a spacious entrance hall, a 2nd bathroom, and a utility room/laundry room.