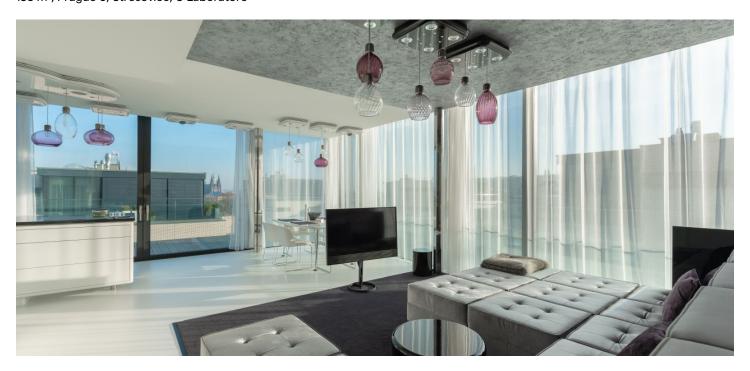

The interior features a comfortable living room with a fully fitted open plan kitchen and an adjoining **terrace** with stunning views that practically wraps around the entire apartment and can be accessed from all three bedrooms and the bathroom. There is also a spacious entrance hall, a 2nd bathroom, and a utility room/laundry room.

Facilities include floor screeds in the living area, tropical wood floors on the terrace, large-format tiles in the bathroom, aluminum windows with insulated triple-glazed panes, underfloor heating, an intelligent home control system (e.g. central control of lighting, blinds, or thermostat), doors with concealed hinges, a sound system in the living room, Preciosa designer glass light fixtures, a Bang & Olufsen TV, or high standard kitchen equipment, including an electrically operated bar or a stone worktop. The custom-made furniture was varnished by Petrof. Optimal temperature is provided by a capillary cooling system, fresh air supply, and controlled ventilation with heat recovery. Two parking spaces in the underground garage included in the rent.