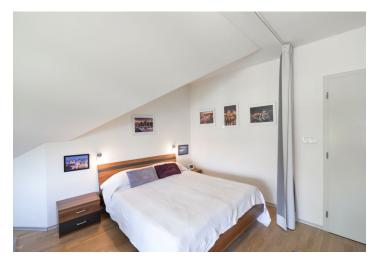

The apartment features a living area with a fully fitted open plan kitchen and a bedroom zone, a shower bathroom with a toilet, and an entrance hall with storage.

**Hardwood floors**, central heating, blinds, microwave oven, kitchenware, TV, cable TV connection, WiFi high speed Internet (not included). Tenants are welcome to use the **common garden**. Monthly deposit for service charges CZK 2.000. Electricity will be transferred to the tenant.