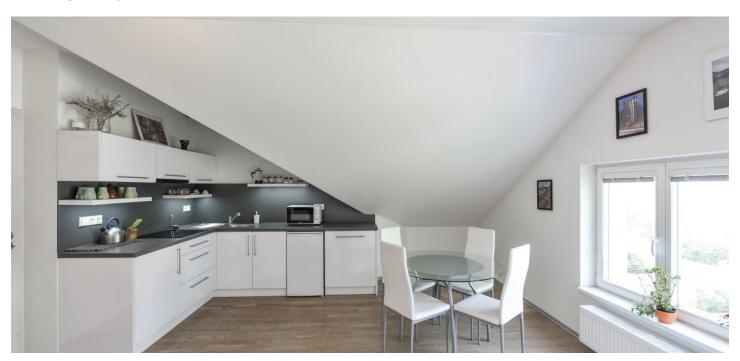

The apartment features a living area with a fully fitted open plan kitchen and a bedroom zone, a shower bathroom with a toilet, and an entrance hall with storage.

**Hardwood floors**, central heating, blinds, microwave oven, kitchenware, TV, cable TV connection, WiFi high speed Internet (not included). Tenants are welcome to use the **common garden**. Monthly deposit for service charges CZK 2.000. Electricity will be transferred to the tenant.