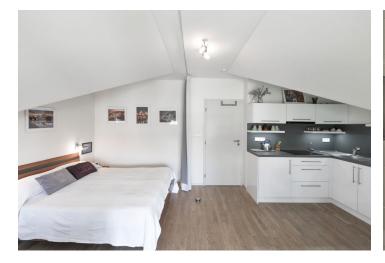

The apartment features a living area with a fully fitted open plan kitchen and a bedroom zone, a shower bathroom with a toilet, and an entrance hall with storage.

**Hardwood floors**, central heating, blinds, microwave oven, kitchenware, TV, cable TV connection, WiFi high speed Internet (not included). Tenants are welcome to use the **common garden**. Monthly deposit for service charges CZK 2.000. Electricity will be transferred to the tenant.