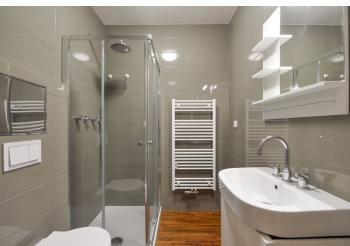

The apartment features a living area with a fully fitted open plan kitchen and a bedroom zone, a shower bathroom with a toilet, and an entrance hall with storage.

**Hardwood floors**, central heating, blinds, microwave oven, kitchenware, TV, cable TV connection, WiFi high speed Internet (not included). Tenants are welcome to use the **common garden**. Monthly deposit for service charges CZK 2.000. Electricity will be transferred to the tenant.