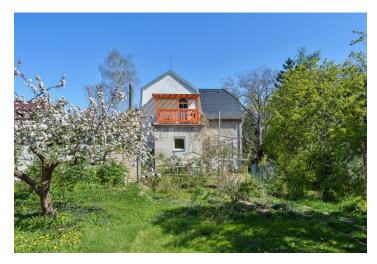

This corner 1,050 sq. m. plot with a villa from the 1930s suitable for reconstruction and a sunny garden with fruit trees is set in a traditional residential area in Horní Počernice near the Xaverovský Grove.

The house from 1932 has a new roof made of concrete tiles; otherwise, it is suitable for reconstruction. Facilities include plastic and casement wooden windows and original cassette interior doors with brass handles. Gas heating.