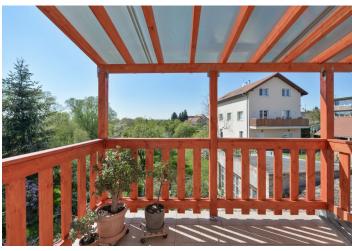

This corner 1,050 sq. m. plot with a villa from the 1930s suitable for reconstruction and a sunny garden with fruit trees is set in a traditional residential area in Horní Počernice near the Xaverovský Grove.

The house from 1932 has a new roof made of concrete tiles; otherwise, it is suitable for reconstruction. Facilities include plastic and casement wooden windows and original cassette interior doors with brass handles. Gas heating.

Land 1,050 m², garden 810 m², useable area of the house 115 m², built-up area 240 m².

In addition to regular property viewings, we also offer **real-time video viewings** via WhatsApp, FaceTime, Messenger, Skype, and other apps.