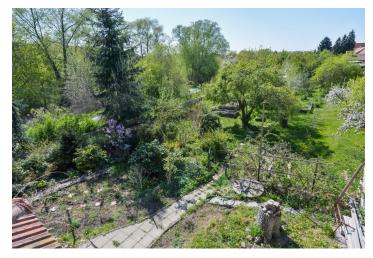

This corner 1,050 sq. m. plot with a villa from the 1930s suitable for reconstruction and a sunny garden with fruit trees is set in a traditional residential area in Horní Počernice near the Xaverovský Grove.

The plot is connected to the sewerage system and municipal water supply. The large garden provides space for fruit trees, ornamental shrubs, flower beds, and open grassy areas for children to play in or relaxation. There is a water well on the plot.