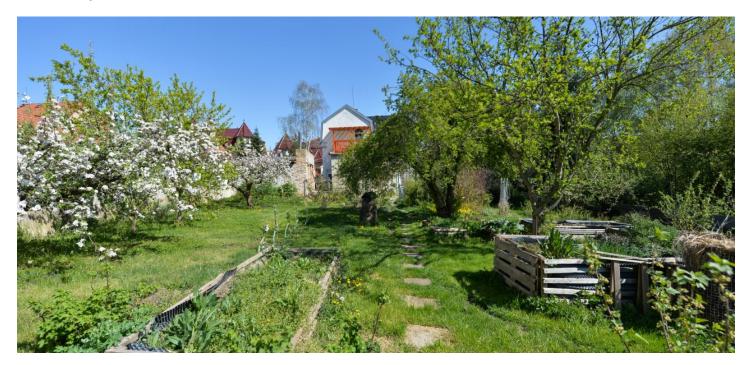

This corner 1,050 sq. m. plot with a villa from the 1930s suitable for reconstruction and a sunny garden with fruit trees is set in a traditional residential area in Horní Počernice near the Xaverovský Grove.

The plot is connected to the sewerage system and municipal water supply. The large garden provides space for fruit trees, ornamental shrubs, flower beds, and open grassy areas for children to play in or relaxation. There is a water well on the plot.

Land 1,050 m², garden 810 m², useable area of the house 115 m², built-up area 240 m².

In addition to regular property viewings, we also offer **real-time video viewings** via WhatsApp, FaceTime, Messenger, Skype, and other apps.