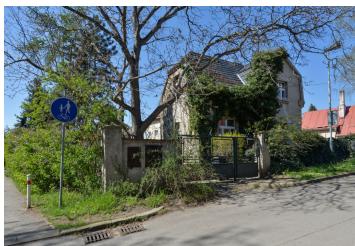

This corner 1,050 sq. m. plot with a villa from the 1930s suitable for reconstruction and a sunny garden with fruit trees is set in a traditional residential area in Horní Počernice near the Xaverovský Grove.

The house from 1932 has a new roof made of concrete tiles; otherwise, it is suitable for reconstruction. Facilities include plastic and casement wooden windows and original cassette interior doors with brass handles. Gas heating.