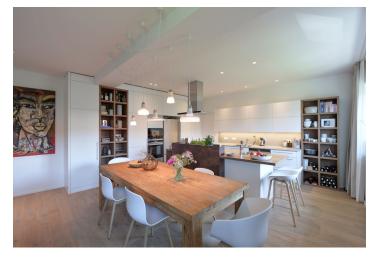

The interior features a spacious living room with a dining area and a fully fitted open plan kitchen, an adjacent children's bedroom, a master bedroom with a **balcony**, plus an office/guest bedroom with a second **balcony**. There are two bathrooms (bathtub, toilet/walk-in shower, toilet), an additional separate toilet, and a large entrance hall. Both balconies **overlook** a shared courtyard **garden**.

Hardwood floors, large-format tiles, security entry door, built-in wardrobes in all bedrooms and the hall, recessed lighting, gas boiler, washing machine, dishwasher, induction cooktop, microwave oven, alarm, video entry phone, cellar. An on-site single garage is included in the price. In the courtyard is space for a sitting area, grill, or a trampoline for children.