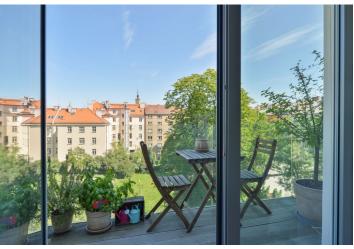

The interior features a spacious living room with a dining area and a fully fitted open plan kitchen, an adjacent children's bedroom, a master bedroom with a **balcony**, plus an office/guest bedroom with a second **balcony**. There are two bathrooms (bathtub, toilet/walk-in shower, toilet), an additional separate toilet, and a large entrance hall. Both balconies **overlook** a shared courtyard **garden**.

Hardwood floors, large-format tiles, security entry door, built-in wardrobes in all bedrooms and the hall, recessed lighting, gas boiler, washing machine, dishwasher, induction cooktop, microwave oven, alarm, video entry phone, cellar. An on-site single garage is included in the price. In the courtyard is space for a sitting area, grill, or a trampoline for children.