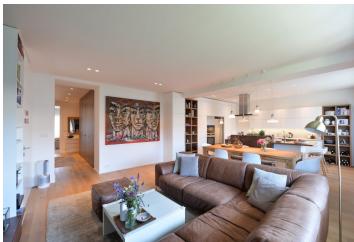

The interior features a spacious living room with a dining area and a fully fitted open plan kitchen, an adjacent children's bedroom, a master bedroom with a **balcony**, plus an office/guest bedroom with a second **balcony**. There are two bathrooms (bathtub, toilet/walk-in shower, toilet), an additional separate toilet, and a large entrance hall. Both balconies **overlook** a shared courtyard **garden**.

Hardwood floors, large-format tiles, security entry door, built-in wardrobes in all bedrooms and the hall, recessed lighting, gas boiler, washing machine, dishwasher, induction cooktop, microwave oven, alarm, video entry phone, cellar. An on-site single garage is included in the price. In the courtyard is space for a sitting area, grill, or a trampoline for children.