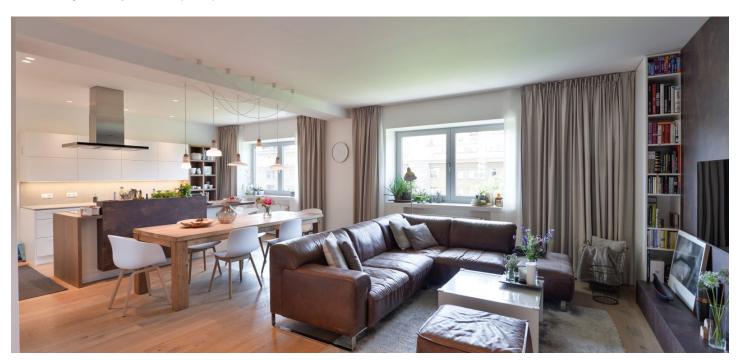

The interior features a spacious living room with a dining area and a fully fitted open plan kitchen, an adjacent children's bedroom, a master bedroom with a **balcony**, plus an office/guest bedroom with a second **balcony**. There are two bathrooms (bathtub, toilet/walk-in shower, toilet), an additional separate toilet, and a large entrance hall. Both balconies **overlook** a shared courtyard **garden**.

Hardwood floors, large-format tiles, security entry door, built-in wardrobes in all bedrooms and the hall, recessed lighting, gas boiler, washing machine, dishwasher, induction cooktop, microwave oven, alarm, video entry phone, cellar. An on-site single garage is included in the price. In the courtyard is space for a sitting area, grill, or a trampoline for children.