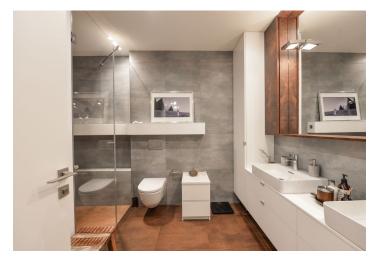

The interior features a spacious living room with a dining area and a fully fitted open plan kitchen, an adjacent children's bedroom, a master bedroom with a **balcony**, plus an office/guest bedroom with a second **balcony**. There are two bathrooms (bathtub, toilet/walk-in shower, toilet), an additional separate toilet, and a large entrance hall. Both balconies **overlook** a shared courtyard **garden**.