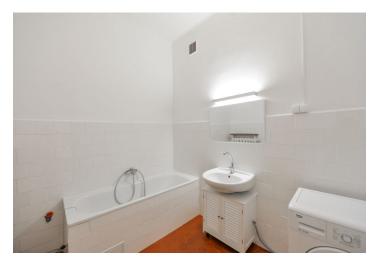

The apartment features a spacious entrance hall with access to the **enclosed balcony**, a fully fitted eat-in kitchen with new appliances, a small adjacent bedroom/study, plus a spacious separate bedroom. There is a bathroom including a bathtub, a separate toilet, and a storage room.