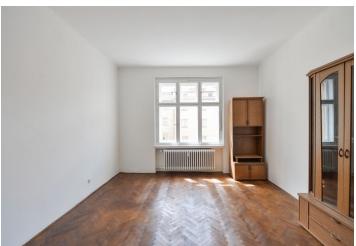

The apartment features a spacious entrance hall with access to the **enclosed balcony**, a fully fitted eat-in kitchen with new appliances, a small adjacent bedroom/study, plus a spacious separate bedroom. There is a bathroom including a bathtub, a separate toilet, and a storage room.

**Preserved original details**, new kitchen, high ceilings, large windows, hardwood parquet floors, original tiles, built-in storage, washing machine, dishwasher, 4.9 m² cellar.