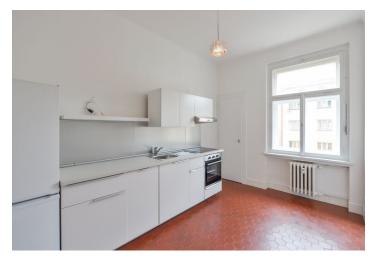

The apartment features a spacious entrance hall with access to the **enclosed balcony**, a fully fitted eat-in kitchen with new appliances, a small adjacent bedroom/study, plus a spacious separate bedroom. There is a bathroom including a bathtub, a separate toilet, and a storage room.

**Preserved original details**, new kitchen, high ceilings, large windows, hardwood parquet floors, original tiles, built-in storage, washing machine, dishwasher, 4.9 m² cellar.