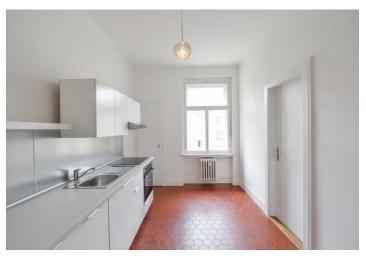

The apartment features a spacious entrance hall with access to the **enclosed balcony**, a fully fitted eat-in kitchen with new appliances, a small adjacent bedroom/study, plus a spacious separate bedroom. There is a bathroom including a bathtub, a separate toilet, and a storage room.

**Preserved original details**, new kitchen, high ceilings, large windows, hardwood parquet floors, original tiles, built-in storage, washing machine, dishwasher, 4.9 m² cellar.