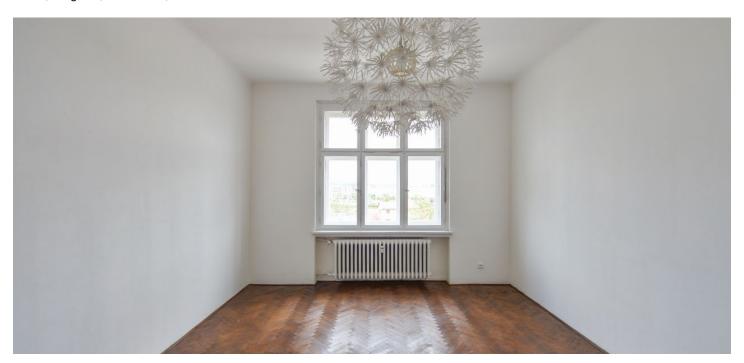

## Rented

This spacious, completely renovated apartment with an enclosed balcony, on the 5th floor of a well-maintained apartment building with an elevator, is situated in Holešovice, Prague 7, mere steps from Stromovka Park, in a location with quick access to the city center, a few blocks from tram stops, and within walking distance of the Vltavská metro station. Full amenities are available within easy reach incl. numerous cultural venues, e.g. the National Gallery, the Prague Exhibition Grounds, and the Bio OKO cinema.

The apartment features a spacious entrance hall with access to the **enclosed balcony**, a fully fitted eat-in kitchen with new appliances, a small adjacent bedroom/study, plus a spacious separate bedroom. There is a bathroom including a bathtub, a separate toilet, and a storage room.

**Preserved original details**, new kitchen, high ceilings, large windows, hardwood parquet floors, original tiles, built-in storage, washing machine, dishwasher, 4.9 m² cellar.