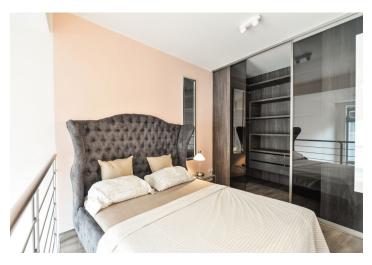

The west oriented apartment features a living room with a fully fitted open plan kitchen and a balcony facing the street, a large open gallery including a bedroom plus a fitted walk-in closet, a bathroom with a bathtub and a toilet, and an entrance hall.

Laminated floors, tiles, security entry door, built-in wardrobes and storage, oversized windows, blinds, central heating, washing machine, dishwasher, microwave oven, garden furniture, TV. On-site garage parking can be arranged at an additional fee. Monthly deposit for service charges, water and heating: CZK 2500. Electricity is billed separately (transfer to the tenant).