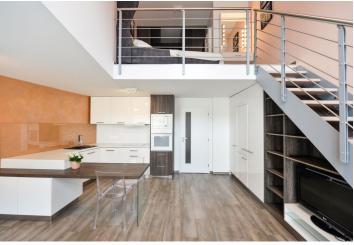

## Rented

This is a fully furnished loft apartment with a balcony, on the 4th floor in the X-LOFT residential project, a modern low energy building with underground parking and camera surveillance system. Located in a quiet street in Libeň, Prague 8, right across from a park leading to the Rokytka River, area with guick access to full amenities and the city center, a 3 min. walk from the Palmovka metro station. Local amenities include a wide range of shops and services, schools, Thomayerovy sady Park, numerous sports facilities and a nearby bike trail.

The west oriented apartment features a living room with a fully fitted open plan kitchen and a balcony facing the street, a large open gallery including a bedroom plus a fitted walk-in closet, a bathroom with a bathtub and a toilet, and an entrance hall.

Laminated floors, tiles, security entry door, built-in wardrobes and storage, oversized windows, blinds, central heating, washing machine, dishwasher, microwave oven, garden furniture, TV. On-site garage parking can be arranged at an additional fee. Monthly deposit for service charges, water and heating: CZK 2500. Electricity is billed separately (transfer to the tenant).