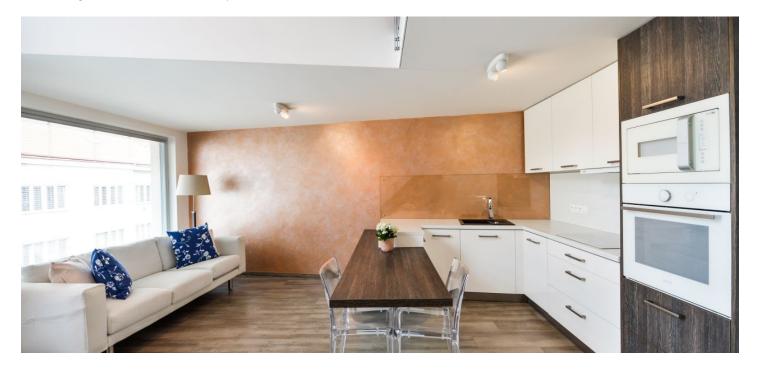

## Rented

This is a fully furnished loft apartment with a balcony, on the 4th floor in the X-LOFT residential project, a modern low energy building with underground parking and camera surveillance system. Located in a quiet street in Libeň, Prague 8, right across from a park leading to the Rokytka River, area with guick access to full amenities and the city center, a 3 min. walk from the Palmovka metro station. Local amenities include a wide range of shops and services, schools, Thomayerovy sady Park, numerous sports facilities and a nearby bike trail.

The west oriented apartment features a living room with a fully fitted open plan kitchen and a balcony facing the street, a large open gallery including a bedroom plus a fitted walk-in closet, a bathroom with a bathtub and a toilet, and an entrance hall.

Laminated floors, tiles, security entry door, built-in wardrobes and storage, oversized windows, blinds, central heating, washing machine, dishwasher, microwave oven, garden furniture, TV. On-site garage parking can be arranged at an additional fee. Monthly deposit for service charges, water and heating: CZK 2500. Electricity is billed separately (transfer to the tenant).