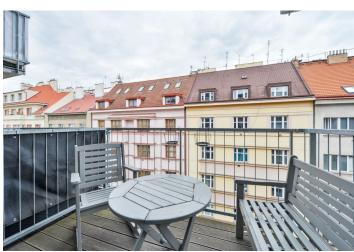

## Rented

This is a fully furnished loft apartment with a balcony, on the 4th floor in the X-LOFT residential project, a modern low energy building with underground parking and camera surveillance system. Located in a quiet street in Libeň, Prague 8, right across from a park leading to the Rokytka River, area with guick access to full amenities and the city center, a 3 min. walk from the Palmovka metro station. Local amenities include a wide range of shops and services, schools, Thomayerovy sady Park, numerous sports facilities and a nearby bike trail.

The west oriented apartment features a living room with a fully fitted open plan kitchen and a balcony facing the street, a large open gallery including a bedroom plus a fitted walk-in closet, a bathroom with a bathtub and a toilet, and an entrance hall.