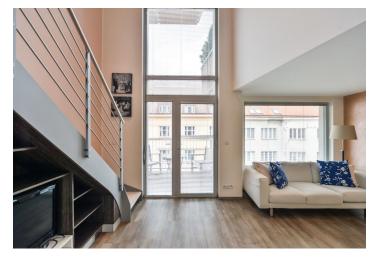

## Rented

This is a fully furnished loft apartment with a balcony, on the 4th floor in the X-LOFT residential project, a modern low energy building with underground parking and camera surveillance system. Located in a quiet street in Libeň, Prague 8, right across from a park leading to the Rokytka River, area with guick access to full amenities and the city center, a 3 min. walk from the Palmovka metro station. Local amenities include a wide range of shops and services, schools, Thomayerovy sady Park, numerous sports facilities and a nearby bike trail.

The west oriented apartment features a living room with a fully fitted open plan kitchen and a balcony facing the street, a large open gallery including a bedroom plus a fitted walk-in closet, a bathroom with a bathtub and a toilet, and an entrance hall.