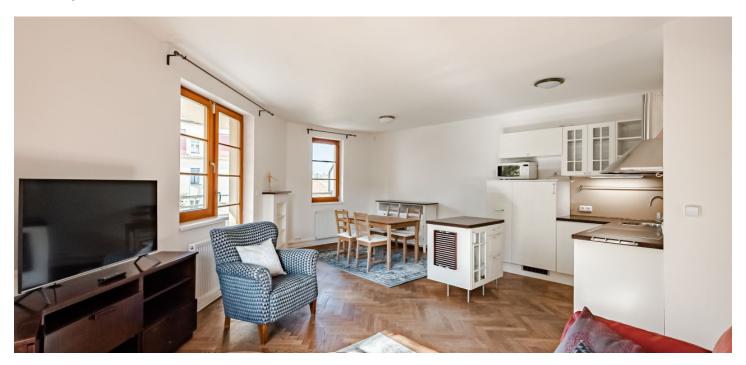

## Rented

This southwest-facing, furnished 1-bedroom apartment with a wraparound balcony is on the 6th floor of a modern apartment building with a reception, camera system, and garage parking. Set on a slope on a quiet street in the green Břevnov neighborhood, within walking distance of the Prague Castle and Břevnov Monastery, near Ladronka Park. A sought-after residential location with complete services and amenities within easy reach and quick access to the city center and the airport, just a few min. walk to a tram stop with connections to the Hradčanská and Malostranská metro stations.

The interior features a living room with a fully fitted open plan kitchen, a bedroom with built-in wardrobes, a bathroom with a walk-in shower and a toilet, and an entrance hall. Offering views of the city and the surrounding greenery, the balcony is accessible from both main rooms. The apartment faces Šlikova Street.

Hardwood floors, tiles, wooden windows, security entry door, central heating, blinds, washer, dryer, dishwasher, microwave oven, kitchenware, vacuum cleaner, alarm. A garage parking space CZK 2,000 per month. Service charges, water, and heating: CZK 5,129/month. Electricity is billed separately.