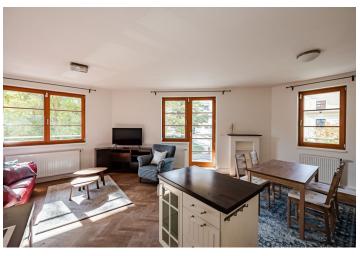

## Rented

This southwest-facing, furnished 1-bedroom apartment with a wraparound balcony is on the 6th floor of a modern apartment building with a reception, camera system, and garage parking. Set on a slope on a quiet street in the green Břevnov neighborhood, within walking distance of the Prague Castle and Břevnov Monastery, near Ladronka Park. A sought-after residential location with complete services and amenities within easy reach and quick access to the city center and the airport, just a few min. walk to a tram stop with connections to the Hradčanská and Malostranská metro stations.

The interior features a living room with a fully fitted open plan kitchen, a bedroom with built-in wardrobes, a bathroom with a walk-in shower and a toilet, and an entrance hall. Offering views of the city and the surrounding greenery, the balcony is accessible from both main rooms. The apartment faces Šlikova Street.

Hardwood floors, tiles, wooden windows, security entry door, central heating, blinds, washer, dryer, dishwasher, microwave oven, kitchenware, vacuum cleaner, alarm. A garage parking space CZK 2,000 per month. Service charges, water, and heating: CZK 5,129/month. Electricity is billed separately.