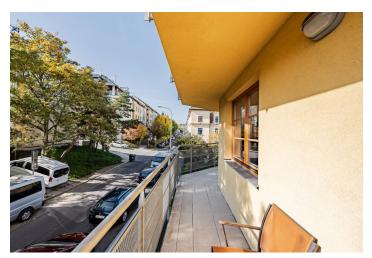

## Rented

This southwest-facing, furnished 1-bedroom apartment with a wraparound balcony is on the 6th floor of a modern apartment building with a reception, camera system, and garage parking. Set on a slope on a quiet street in the green Břevnov neighborhood, within walking distance of the Prague Castle and Břevnov Monastery, near Ladronka Park. A sought-after residential location with complete services and amenities within easy reach and quick access to the city center and the airport, just a few min. walk to a tram stop with connections to the Hradčanská and Malostranská metro stations.

The interior features a living room with a fully fitted open plan kitchen, a bedroom with built-in wardrobes, a bathroom with a walk-in shower and a toilet, and an entrance hall. Offering views of the city and the surrounding greenery, the balcony is accessible from both main rooms. The apartment faces Šlikova Street.