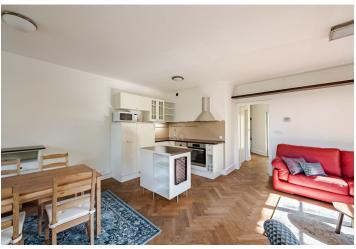

## Rented

This southwest-facing, furnished 1-bedroom apartment with a wraparound balcony is on the 6th floor of a modern apartment building with a reception, camera system, and garage parking. Set on a slope on a quiet street in the green Břevnov neighborhood, within walking distance of the Prague Castle and Břevnov Monastery, near Ladronka Park. A sought-after residential location with complete services and amenities within easy reach and quick access to the city center and the airport, just a few min. walk to a tram stop with connections to the Hradčanská and Malostranská metro stations.

The interior features a living room with a fully fitted open plan kitchen, a bedroom with built-in wardrobes, a bathroom with a walk-in shower and a toilet, and an entrance hall. Offering views of the city and the surrounding greenery, the balcony is accessible from both main rooms. The apartment faces Šlikova Street.