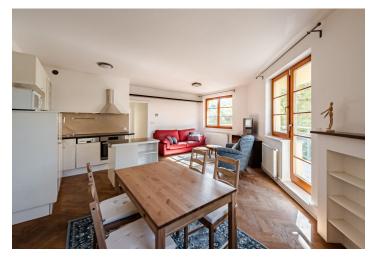

## Rented

This southwest-facing, furnished 1-bedroom apartment with a wraparound balcony is on the 6th floor of a modern apartment building with a reception, camera system, and garage parking. Set on a slope on a quiet street in the green Břevnov neighborhood, within walking distance of the Prague Castle and Břevnov Monastery, near Ladronka Park. A sought-after residential location with complete services and amenities within easy reach and quick access to the city center and the airport, just a few min. walk to a tram stop with connections to the Hradčanská and Malostranská metro stations.

The interior features a living room with a fully fitted open plan kitchen, a bedroom with built-in wardrobes, a bathroom with a walk-in shower and a toilet, and an entrance hall. Offering views of the city and the surrounding greenery, the balcony is accessible from both main rooms. The apartment faces Šlikova Street.

Hardwood floors, tiles, wooden windows, security entry door, central heating, blinds, washer, dryer, dishwasher, microwave oven, kitchenware, vacuum cleaner, alarm. A garage parking space CZK 2,000 per month. Service charges, water, and heating: CZK 5,129/month. Electricity is billed separately.