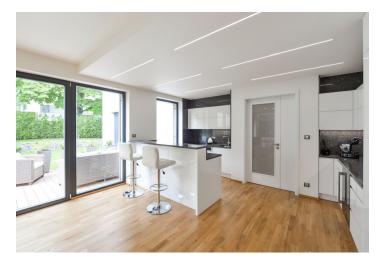

The ground floor offers a living room with an electric fireplace, a fully fitted open plan kitchen, dining area, and access to the garden, a shower bathroom with a toilet, and an entrance hall with a built-in wardrobe and a fitted walk-in closet. There is an adjacent utility room with access to the garage equipped with built-in wardrobes and storage plus direct access to the garden. The fully air-conditioned upper floor features three bedrooms with built-in wardrobes (one also has a balcony facing the garden), and a bathroom with a bathtub and toilet.

High-standard equipment and finishes, hardwood floors, tiles, custommade storage, French windows, automatic external blinds, DeDietrich gas boiler, washer/dryer, induction cooktop, dishwasher, steam oven, combination fan/microwave oven, wine fridge, TVs, video entry phone, alarm, sofabed, garden furniture and garden swing seat, automatic irrigation. A double garage and two parking spaces in front of the garage are available.