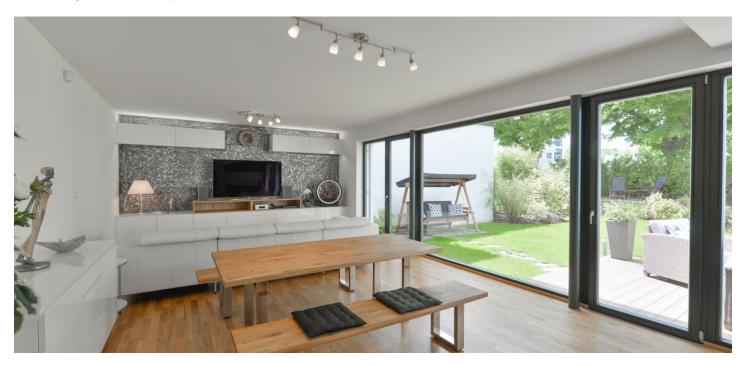

The ground floor offers a living room with an electric fireplace, a fully fitted open plan kitchen, dining area, and access to the garden, a shower bathroom with a toilet, and an entrance hall with a built-in wardrobe and a fitted walk-in closet. There is an adjacent utility room with access to the garage equipped with built-in wardrobes and storage plus direct access to the garden. The fully air-conditioned upper floor features three bedrooms with built-in wardrobes (one also has a balcony facing the garden), and a bathroom with a bathtub and toilet.

High-standard equipment and finishes, hardwood floors, tiles, custommade storage, French windows, automatic external blinds, DeDietrich gas boiler, washer/dryer, induction cooktop, dishwasher, steam oven, combination fan/microwave oven, wine fridge, TVs, video entry phone, alarm, sofabed, garden furniture and garden swing seat, automatic irrigation. A double garage and two parking spaces in front of the garage are available.