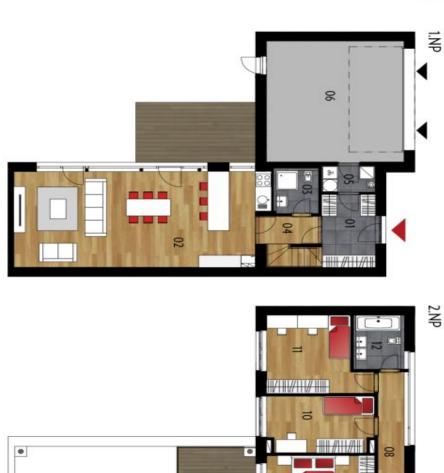

The ground floor offers a living room with an electric fireplace, a fully fitted open plan kitchen, dining area, and access to the garden, a shower bathroom with a toilet, and an entrance hall with a built-in wardrobe and a fitted walk-in closet. There is an adjacent utility room with access to the garage equipped with built-in wardrobes and storage plus direct access to the garden. The fully air-conditioned upper floor features three bedrooms with built-in wardrobes (one also has a balcony facing the garden), and a bathroom with a bathtub and toilet.