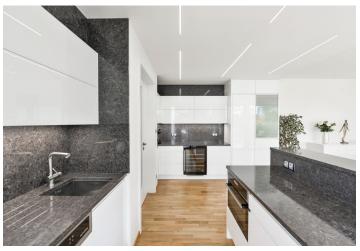

The ground floor offers a living room with an electric fireplace, a fully fitted open plan kitchen, dining area, and access to the garden, a shower bathroom with a toilet, and an entrance hall with a built-in wardrobe and a fitted walk-in closet. There is an adjacent utility room with access to the garage equipped with built-in wardrobes and storage plus direct access to the garden. The fully air-conditioned upper floor features three bedrooms with built-in wardrobes (one also has a balcony facing the garden), and a bathroom with a bathtub and toilet.

High-standard equipment and finishes, hardwood floors, tiles, custommade storage, French windows, automatic external blinds, DeDietrich gas boiler, washer/dryer, induction cooktop, dishwasher, steam oven, combination fan/microwave oven, wine fridge, TVs, video entry phone, alarm, sofabed, garden furniture and garden swing seat, automatic irrigation. A double garage and two parking spaces in front of the garage are available.