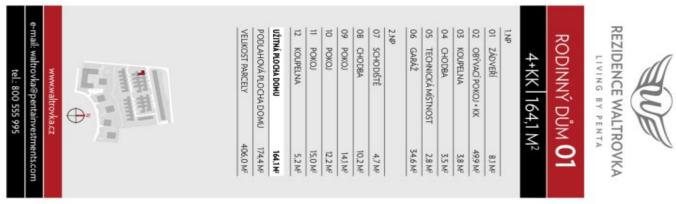

### House Three-bedroom (4+kk)

166 m², Prague 5, Jinonice, Nyklíčkova

| Plot           | 406 m²                                            |
|----------------|---------------------------------------------------|
| Foot print     | 137 m²                                            |
| Garden         | 269 m²                                            |
| Parking        | Double garage and parking in front of the garage. |
| Garage         | Yes                                               |
| Cellar         | -                                                 |
| Service price  | Utilities approx. CZK<br>10,000/month.            |
| PENB           | В                                                 |
| Reference nu   | mber 35873                                        |
| Available from | n Immediately                                     |