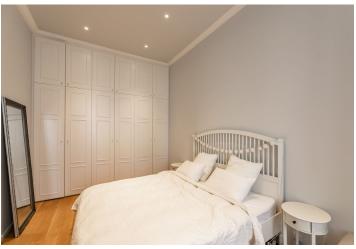

The living room and bedroom face west towards the side street; the separate kitchen with a dining room has a window facing the courtyard and a nice **view of the greenery**. There is also an entrance hall and airy bathroom with a bathtub, sink, toilet, and two windows.

The apartment was **completely renovated** in 2018. **The cozy interior** illuminated by **wooden casement windows** is equipped with no-threshold **oak floors** throughout, original **double-wing cassette doors**, built-in wardrobes in the bedroom, a freestanding bathtub, a stylish kitchen with built-in appliances, and security entrance doors. Heating is by an electric boiler.