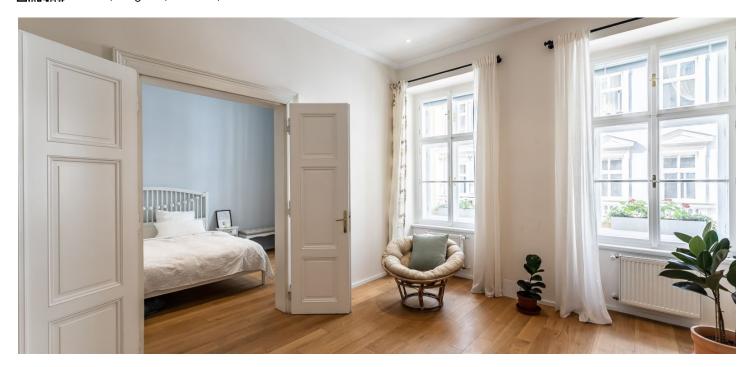

The living room and bedroom face west towards the side street; the separate kitchen with a dining room has a window facing the courtyard and a nice **view of the greenery**. There is also an entrance hall and airy bathroom with a bathtub, sink, toilet, and two windows.

The apartment was **completely renovated** in 2018. **The cozy interior** illuminated by **wooden casement windows** is equipped with no-threshold **oak floors** throughout, original **double-wing cassette doors**, built-in wardrobes in the bedroom, a freestanding bathtub, a stylish kitchen with built-in appliances, and security entrance doors. Heating is by an electric boiler.