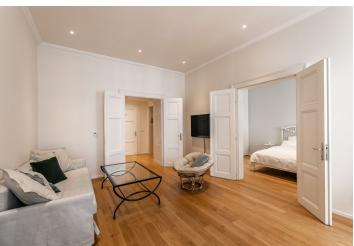

The living room and bedroom face west towards the side street; the separate kitchen with a dining room has a window facing the courtyard and a nice **view of the greenery**. There is also an entrance hall and airy bathroom with a bathtub, sink, toilet, and two windows.

The apartment was **completely renovated** in 2018. **The cozy interior** illuminated by **wooden casement windows** is equipped with no-threshold **oak floors** throughout, original **double-wing cassette doors**, built-in wardrobes in the bedroom, a freestanding bathtub, a stylish kitchen with built-in appliances, and security entrance doors. Heating is by an electric boiler.