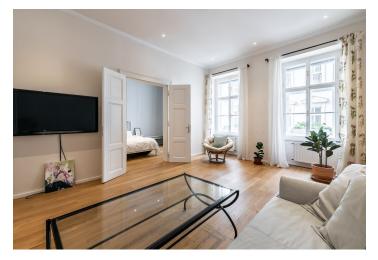

The living room and bedroom face west towards the side street; the separate kitchen with a dining room has a window facing the courtyard and a nice **view of the greenery**. There is also an entrance hall and airy bathroom with a bathtub, sink, toilet, and two windows.

The apartment was **completely renovated** in 2018. **The cozy interior** illuminated by **wooden casement windows** is equipped with no-threshold **oak floors** throughout, original **double-wing cassette doors**, built-in wardrobes in the bedroom, a freestanding bathtub, a stylish kitchen with built-in appliances, and security entrance doors. Heating is by an electric boiler.