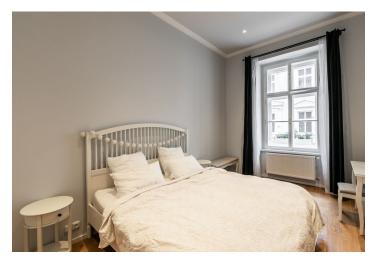

The living room and bedroom face west towards the side street; the separate kitchen with a dining room has a window facing the courtyard and a nice **view of the greenery**. There is also an entrance hall and airy bathroom with a bathtub, sink, toilet, and two windows.

The apartment was **completely renovated** in 2018. **The cozy interior** illuminated by **wooden casement windows** is equipped with no-threshold **oak floors** throughout, original **double-wing cassette doors**, built-in wardrobes in the bedroom, a freestanding bathtub, a stylish kitchen with built-in appliances, and security entrance doors. Heating is by an electric boiler.