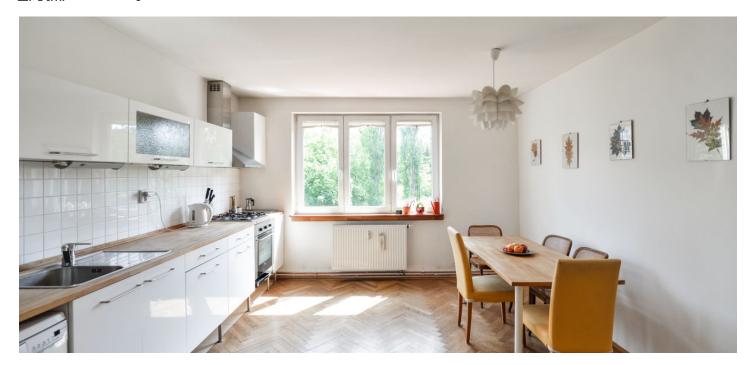

The layout of the apartment on the 4th (topmost) floor is divided into a large kitchen with a sitting area, a living room, a bedroom, a bathroom (with a bathtub and washing machine connection), a separate toilet, and an entrance hall.

The attic apartment, situated in a brick apartment building without an elevator, was created about 10 years ago. Facilities include **parquet floors** and tiles, classic plastic windows, and wooden skylights.