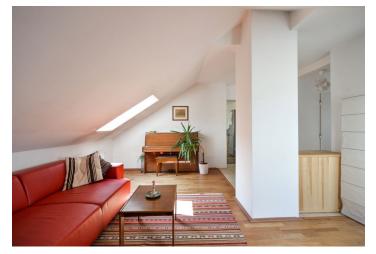

The layout of the apartment on the 4th (topmost) floor is divided into a large kitchen with a sitting area, a living room, a bedroom, a bathroom (with a bathtub and washing machine connection), a separate toilet, and an entrance hall.

The attic apartment, situated in a brick apartment building without an elevator, was created about 10 years ago. Facilities include **parquet floors** and tiles, classic plastic windows, and wooden skylights.