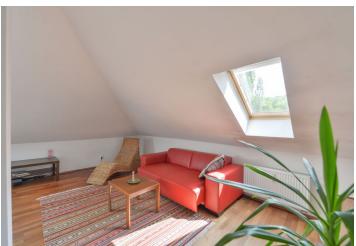

The layout of the apartment on the 4th (topmost) floor is divided into a large kitchen with a sitting area, a living room, a bedroom, a bathroom (with a bathtub and washing machine connection), a separate toilet, and an entrance hall.

The attic apartment, situated in a brick apartment building without an elevator, was created about 10 years ago. Facilities include **parquet floors** and tiles, classic plastic windows, and wooden skylights.