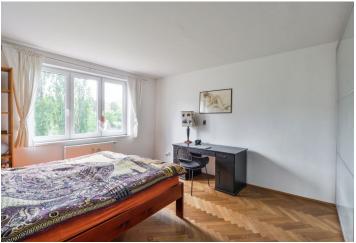

The layout of the apartment on the 4th (topmost) floor is divided into a large kitchen with a sitting area, a living room, a bedroom, a bathroom (with a bathtub and washing machine connection), a separate toilet, and an entrance hall.

The attic apartment, situated in a brick apartment building without an elevator, was created about 10 years ago. Facilities include **parquet floors** and tiles, classic plastic windows, and wooden skylights.